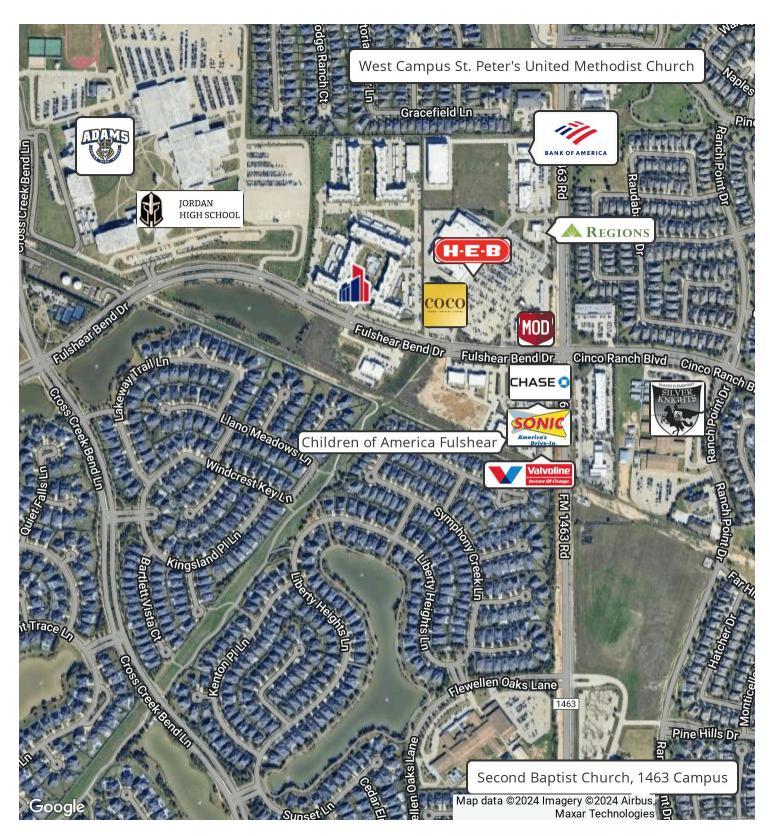

-----|-----------|-----------|------------|--|
| Lot Size:                   |           |           | 3.36 Acres |  |
| DEMOGRAPHICS                | 0.3 MILES | 0.5 MILES | 1 MILE     |  |
| Total Households            | 244       | 976       | 4,662      |  |
| Total Population            | 910       | 3,671     | 17,702     |  |
| Average HH Income           | \$216,498 | \$214,972 | \$215,476  |  |

PropNex Realty | 2717 Commercial Center Blvd | Katy, TX 77494 | PropNexUSA.com

DAVID WANG. CCIM SIOR CEO 832.913.5188 David.Wang@PropNexUSA.com

27115 Fulshear Bend Drive



FULSHEAR, TX 77441



PropNex Realty | 2717 Commercial Center Blvd | Katy, TX 77494 | PropNexUSA.com

DAVID WANG. CCIM SIOR CEO 832.913.5188 David.Wang@PropNexUSA.com

27115 Fulshear Bend Drive



FULSHEAR, TX 77441



PropNex Realty | 2717 Commercial Center Blvd | Katy, TX 77494 | PropNexUSA.com

DAVID WANG. CCIM SIOR CEO 832.913.5188 David.Wang@PropNexUSA.com

27115 Fulshear Bend Drive

## Realty Group

FULSHEAR, TX 77441



| POPULATION           | 0.3 MILES | 0.5 MILES | 1 MILE |
|----------------------|-----------|-----------|--------|
| Total Population     | 910       | 3,671     | 17,702 |
| Average Age          | 32        | 32        | 32     |
| Average Age (Male)   | 31        | 31        | 31     |
| Average Age (Female) | 32        | 32        | 32     |

| HOUSEHOLDS & INCOME | 0.3 MILES | 0.5 MILES | 1 MILE    |
|---------------------|-----------|-----------|-----------|
| Total Households    | 244       | 976       | 4,662     |
| # of Persons per HH | 3.7       | 3.8       | 3.8