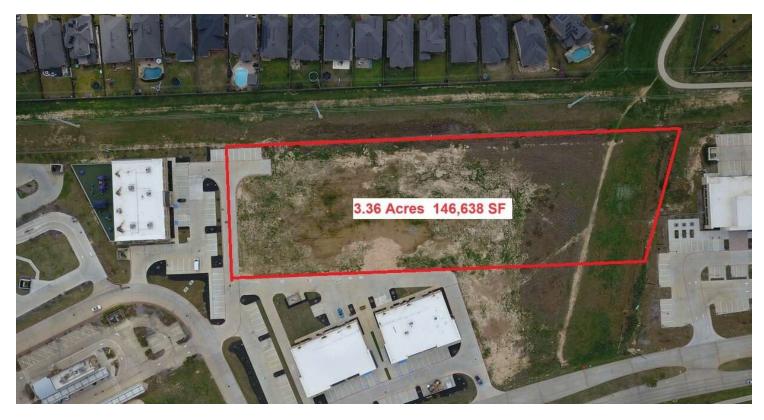

## **OFFERING SUMMARY**

| Sale Price: Subject To Offe |           |           |            |  |
|-----------------------------|-----------|-----------|------------|--|
| Lot Size:                   |           |           | 3.36 Acres |  |
| DEMOGRAPHICS                | 0.3 MILES | 0.5 MILES | 1 MILE     |  |
| Total Households            | 244       | 976       | 4,662      |  |
| Total Population            | 910       | 3,671     | 17,702     |  |
| Average HH Income           | \$216,498 | \$214,972 | \$215,476  |  |