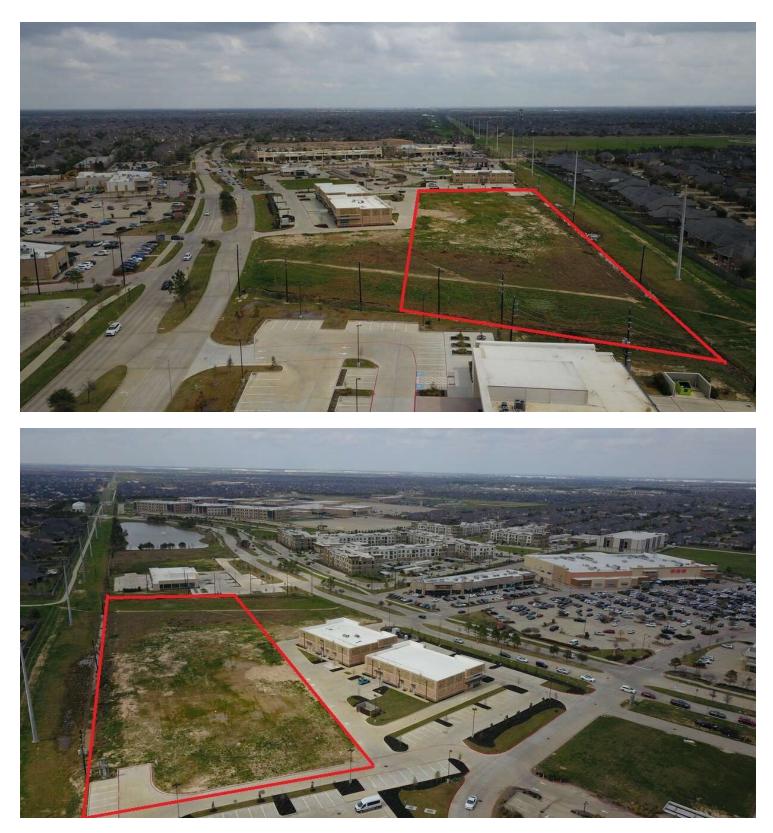

## **PROPERTY DESCRIPTION**

Commercial Use land

Restrictions:

NOT allow a pharmacy and/or the sale of prescription pharmaceuticals or other products which are required by law to be dispensed by a registered phannacist;

Allow for Commerical Use and have one (1) store not exceeding 5,000 square feet of Floor Area that sells grocery items, which may include a convenience store with the retail fuel sale of gasoline or other fuel for vehicles, with a car wash.