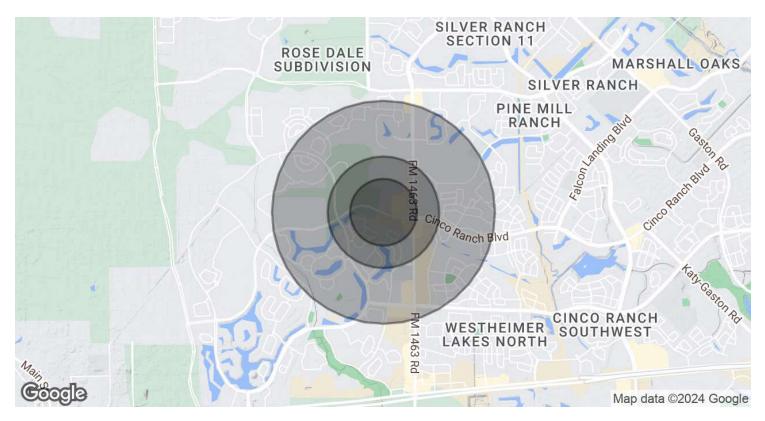

## **OFFERING SUMMARY**

| Sale Price: Subject To Offe |           |           |            |  |
|-----------------------------|-----------|-----------|------------|--|
| Lot Size:                   |           |           | 3.36 Acres |  |
| DEMOGRAPHICS                | 0.3 MILES | 0.5 MILES | 1 MILE     |  |
| Total Households            | 244       | 976       | 4,662      |  |
| Total Population            | 910       | 3,671     | 17,702     |  |
| Average HH Income           | \$216,498 | \$214,972 | \$215,476  |  |

## Realty Group

FULSHEAR, TX 77441

| POPULATION           | 0.3 MILES | 0.5 MILES | 1 MILE |
|----------------------|-----------|-----------|--------|
| Total Population     | 910       | 3,671     | 17,702 |
| Average Age          | 32        | 32        | 32     |
| Average Age (Male)   | 31        | 31        | 31     |
| Average Age (Female) | 32        | 32        | 32     |

| HOUSEHOLDS & INCOME | 0.3 MILES | 0.5 MILES | 1 MILE    |
|---------------------|-----------|-----------|-----------|
| Total Households    | 244       | 976       | 4,662     |
| # of Persons per HH | 3.7       | 3.8       | 3.8       |
| Average HH Income   | \$216,498 | \$214,972 | \$215,476 |
| Average House Value | \$565,709 | \$558,635 | \$546,767 |

Demographics data derived from AlphaMap

PropNex Realty | 2717 Commercial Center Blvd | Katy, TX 77494 | PropNexUSA.com