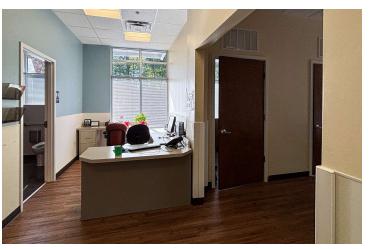

#### SPACE HIGHLIGHTS

- Two waiting areas; evaluation with reception area and OR
- 6 exam rooms, 3 offices (doctor's, office manager and billing), nurse station with built-in workstations
- 2 large OR/procedure rooms. 1 with OR light. Separate HVAC to each room. Rooms are lead lined for x-ray and fluoroscopy, medical gases (oxygen and air) and suction piped into rooms
- Postoperative recovery area with wall oxygen
- Clean/dirty room with washer and dryer hookups 110v /220v
- 2-patient restrooms, and 1-private restroom
- Phase 3 electric
- Generac Natural Gas QuietSource Series Standby Generator 48 kw. Automatic Isochronous Electronic Governor
- Monument signage available
- Furniture, electronics (computers, printers, scanners, BP machines. etc.) and washer/dryer available price(s) negotiable

### RECEPTION AND OFFICE SPACE

DIVARIS REAL ESTATE INC // 4525 MAIN STREET, SUITE 900, VIRGINIA BEACH, VA 23462 // DIVARIS.COM

RECEPTION & OFFICE SPACE // 4

VIRGINIA BEACH, VA 23452