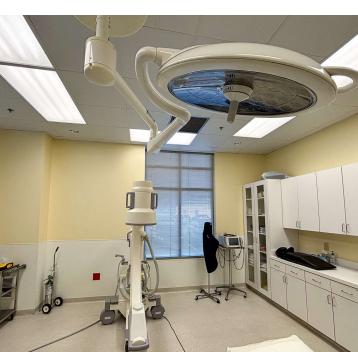

#### SPACE HIGHLIGHTS

- Two waiting areas; evaluation with reception area and OR
- 6 exam rooms, 3 offices (doctor's, office manager and billing), nurse station with built-in workstations
- 2 large OR/procedure rooms. 1 with OR light. Separate HVAC to each room. Rooms are lead lined for x-ray and fluoroscopy, medical gases (oxygen and air) and suction piped into rooms
- Postoperative recovery area with wall oxygen
- Clean/dirty room with washer and dryer hookups 110v /220v
- 2-patient restrooms, and 1-private restroom
- Phase 3 electric
- Generac Natural Gas QuietSource Series Standby Generator 48 kw. Automatic Isochronous Electronic Governor
- Monument signage available
- Furniture, electronics (computers, printers, scanners, BP machines. etc.) and washer/dryer available price(s) negotiable

### OPERATING ROOM AND POSTOPERATIVE RECOVERY

DIVARIS REAL ESTATE INC // 4525 MAIN STREET, SUITE 900, VIRGINIA BEACH, VA 23462 // DIVARIS.COM

OPERATING ROOM // 5

Marci Phillips Senior Vice President 757.333.4389 marci.phillips@divaris.com