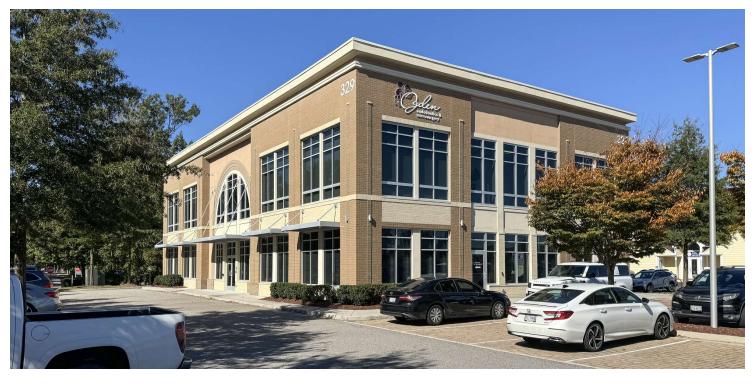

#### PROPERTY DESCRIPTION

Two-story medical office building located at the corner of Edwin Drive and Expressway Drive overlooking Mount Trashmore Park, offering lake views and walking trails. Located 1.5 miles from Town Center of Virginia Beach and the Central Business District at Pembroke. Proximity to Lake Trashmore YMCA, dining, shopping, and hotels. Excellent access to I-264 at Independence/Pembroke exit.