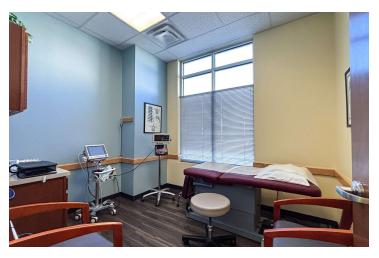

#### SPACE HIGHLIGHTS

- Two waiting areas; evaluation with reception area and OR
- 6 exam rooms, 3 offices (doctor's, office manager and billing), nurse station with built-in workstations
- 2 large OR/procedure rooms. 1 with OR light. Separate HVAC to each room. Rooms are lead lined for x-ray and fluoroscopy, medical gases (oxygen and air) and suction piped into rooms
- Postoperative recovery area with wall oxygen
- Clean/dirty room with washer and dryer hookups 110v /220v
- 2-patient restrooms, and 1-private restroom
- Phase 3 electric
- Generac Natural Gas QuietSource Series Standby Generator 48 kw. Automatic Isochronous Electronic Governor
- Monument signage available
- Furniture, electronics (computers, printers, scanners, BP machines. etc.) and washer/dryer available price(s) negotiable

### RECEPTION AND OFFICE SPACE

DIVARIS REAL ESTATE INC // 4525 MAIN STREET, SUITE 900, VIRGINIA BEACH, VA 23462 // DIVARIS.COM

RECEPTION & OFFICE SPACE // 4

VIRGINIA BEACH, VA 23452