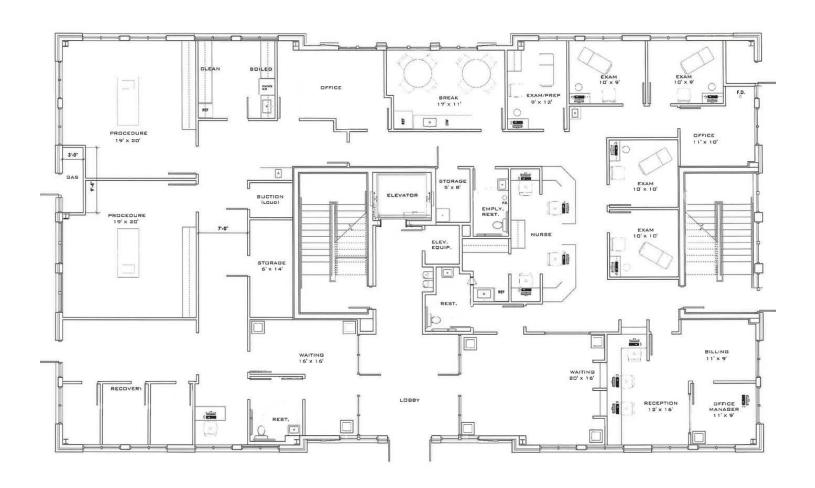

#### SPACE HIGHLIGHTS

- Two waiting areas; evaluation with reception area and OR
- 6 exam rooms, 3 offices (doctor's, office manager and billing), nurse station with built-in workstations
- 2 large OR/procedure rooms. 1 with OR light. Separate HVAC to each room. Rooms are lead lined for x-ray and fluoroscopy, medical gases (oxygen and air) and suction piped into rooms
- Postoperative recovery area with wall oxygen
- Clean/dirty room with washer and dryer hookups 110v /220v
- 2-patient restrooms, and 1-private restroom
- Phase 3 electric
- Generac Natural Gas QuietSource Series Standby Generator 48 kw. Automatic Isochronous Electronic Governor
- Monument signage available
- Furniture, electronics (computers, printers, scanners, BP machines. etc.) and washer/dryer available price(s) negotiable