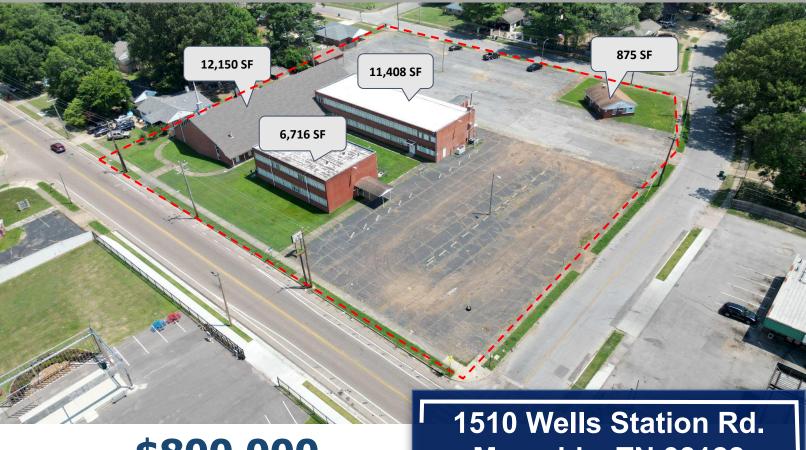

## Former Church For Sale

**Excellent Redevelopment Opportunity** 

\$800,000

32,000 SF on 2.54 AC

- Expansive 2.54 AC Lot in Dense Boutique Neighborhood primed for Redevelopment
- Zoned CMU-1
- Classrooms and Offices. Sanctuary Building - 12,150 SF, Large 2 Story Education/Daycare Building - 11,408 SF, Two Story Building with Fellowship Hall-6,716 SF, and Parsonage - 875 SF