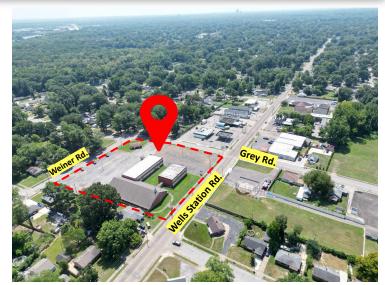

## Former Church For Sale

**Excellent Redevelopment Opportunity** 

\$800,000

32,000 SF on 2.54 AC

- Expansive 2.54 AC Lot in Dense Boutique Neighborhood primed for Redevelopment
- Zoned CMU-1
- Classrooms and Offices. Sanctuary Building - 12,150 SF, Large 2 Story Education/Daycare Building - 11,408 SF, Two Story Building with Fellowship Hall-6,716 SF, and Parsonage - 875 SF