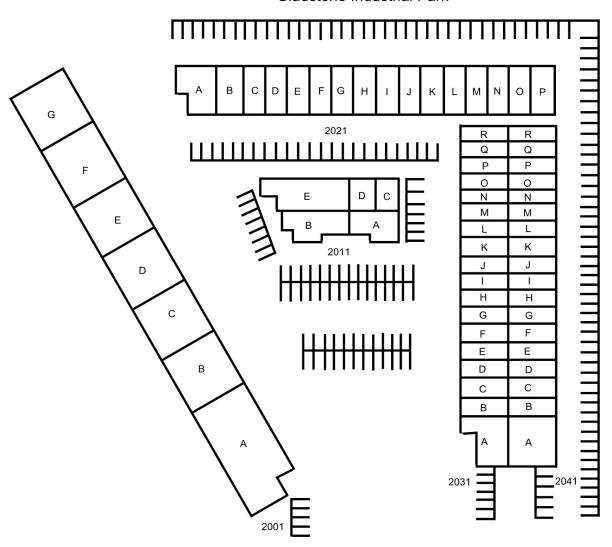

## Industrial Units Available from 1,000 - 5,000 S.F.

#### **FEATURES**

- Units Available from 1,000 sf
- High Image Business Park
- Easy Freeway Access to 57 & 210 Freeways
- Ground Level Loading Doors
- Fire Sprinklers
- 20'Warehouse Clearance
- No CAM fees
- No CAM reesOwner Owns and Manages Several Other Business Parks in the Area