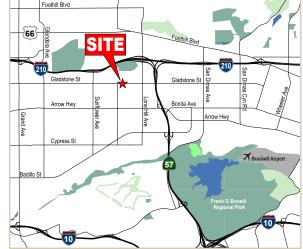

### **GLADSTONE INDUSTRIAL PARK**

## Industrial Units Available from 1,000 - 5,000 S.F.



### 2001 - 2041 East Gladstone Street ■ GLENDORA, CA

#### **FEATURES**

- Units Available from 1,000 sf
- High Image Business Park
- Easy Freeway Access to 57 & 210 Freeways
- Ground Level Loading Doors
- Fire Sprinklers
- 20'Warehouse Clearance
- No CAM fees
- No CAM reesOwner Owns and Manages Several Other Business Parks in the Area

#### For further information, please contact:

151 Kalmus Drive, Suite F-2 Costa Mesa, CA 92626 714.641.1130 main 714.641.4833 fax





## **GLADSTONE INDUSTRIAL PARK**

# Industrial Units Available from 1,000 - 5,000 S.F.

Gladstone Industrial Park



### For further information, please contact:

151 Kalmus Drive, Suite F-2 Costa Mesa, CA 92626 714.641.1130 main 714.641.4833 fax