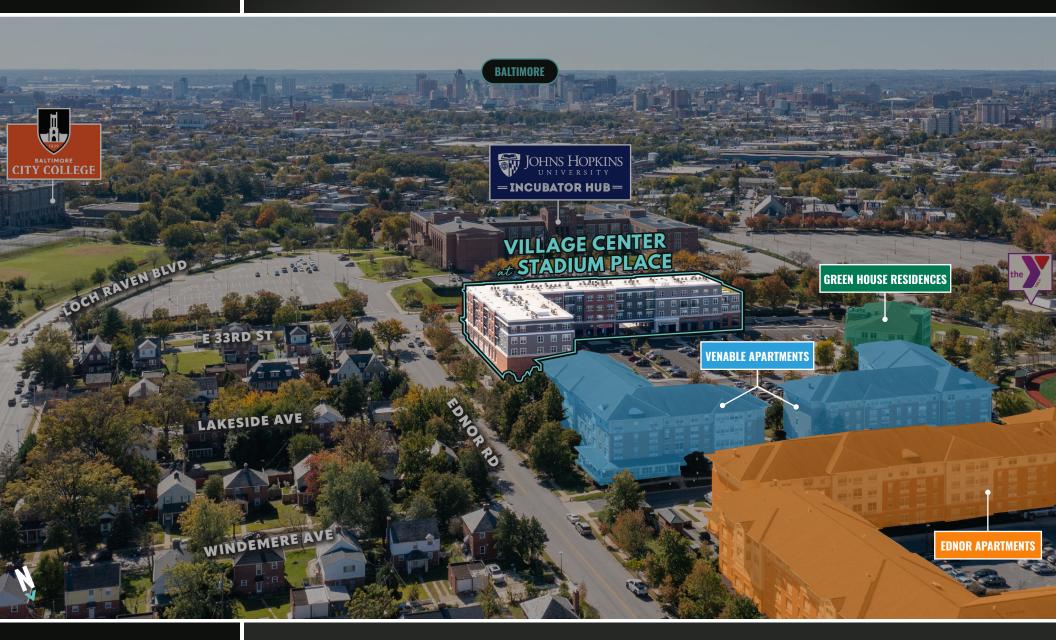

#### **BIRDSEYE**

VILLAGE CENTER AT STADIUM PLACE | 1100 E. 33RD STREET | BALTIMORE, MARYLAND 21218

#### HIGHLIGHTS

- Prime location with easy access to I-83, I-95 and I-895
- ► Co-tenancy with Zen Apartments, featuring 87 units for residents "55 and better" (built in 2021)
- ► Neighbors include Baltimore City College and JHU Incubator
- ► Full-service YMCA, offering preschool for ages 2-5
- **▶** Community playground
- ► Adjacent to Greenhouse Residences - skilled nursing facility, Weinberg Court Apts., Venable Apts. II, Ednor Apts. and Heritage Run Apts.
- ► Join Dunkin', MedStar Health, Sage Health, Polished Nails & **Hair and Vermeer Dental**