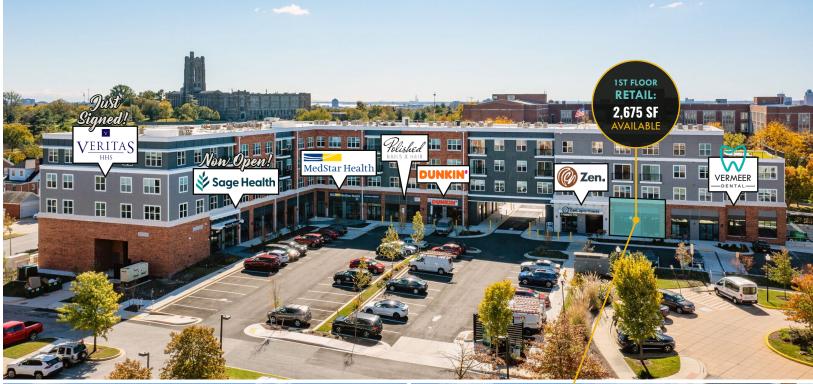

#### **AVAILABLE**

► 1st Floor: 2.675 sf ±

TRAFFIC COUNT 22,172 AADT (E. 33rd Street)

#### HIGHLIGHTS

- Prime location with easy access to I-83, I-95 and I-895
- ► Co-tenancy with Zen Apartments, featuring 87 units for residents "55 and better" (built in 2021)
- ► Neighbors include Baltimore City College and JHU Incubator
- ► Full-service YMCA, offering preschool for ages 2-5
- **▶** Community playground
- ► Adjacent to Greenhouse Residences - skilled nursing facility, Weinberg Court Apts., Venable Apts. II, Ednor Apts. and Heritage Run Apts.
- ► Join Dunkin', MedStar Health, Sage Health, Polished Nails & **Hair and Vermeer Dental**

#### TRADE AREA

VILLAGE CENTER AT STADIUM PLACE | 1100 E. 33RD STREET | BALTIMORE, MARYLAND 21218