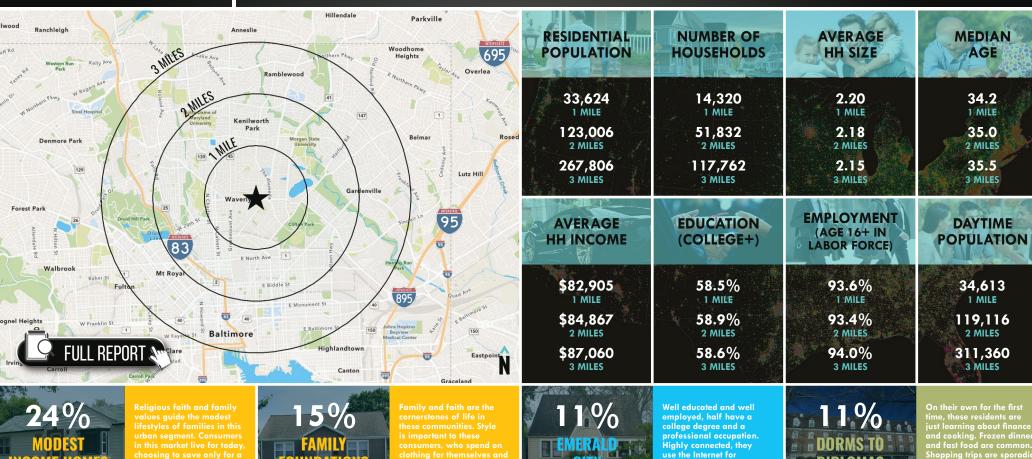

## LOCATION / DEMOGRAPHICS (2022) VILLAGE CENTER AT STADIUM PLACE | 1100 E. 33RD STREET | BALTIMORE, MARYLAND 21218

specific purpose. TV is the media of choice.

2.56

\$23,900

\$43,100

entertainment and environmentally friendly purchases.

2.06 **AVERAGE HH SIZE** 

37.4 MEDIAN AGE

\$59,200 MEDIAN HH INCOME

and preferences for products are still being established.

AVERAGE HH SIZE

21.6 MEDIAN AGE

\$16.800 MEDIAN HH INCOME

Mike Ruocco | Senior Vice President & Principal [Retail] 7 410.494.4868 mruocco@mackenziecommercial.com