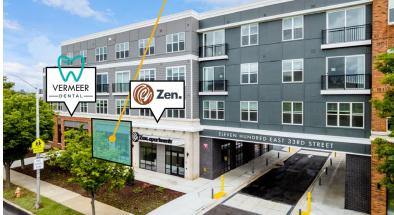

#### HIGHLIGHTS

- Prime location with easy access to I-83, I-95 and I-895
- ► Co-tenancy with Zen Apartments, featuring 87 units for residents "55 and better" (built in 2021)
- ► Neighbors include Baltimore City College and JHU Incubator
- ► Full-service YMCA, offering preschool for ages 2-5
- **▶** Community playground
- ► Adjacent to Greenhouse Residences - skilled nursing facility, Weinberg Court Apts., Venable Apts. II, Ednor Apts. and Heritage Run Apts.
- ► Join Dunkin', MedStar Health, Sage Health, Polished Nails & **Hair and Vermeer Dental**