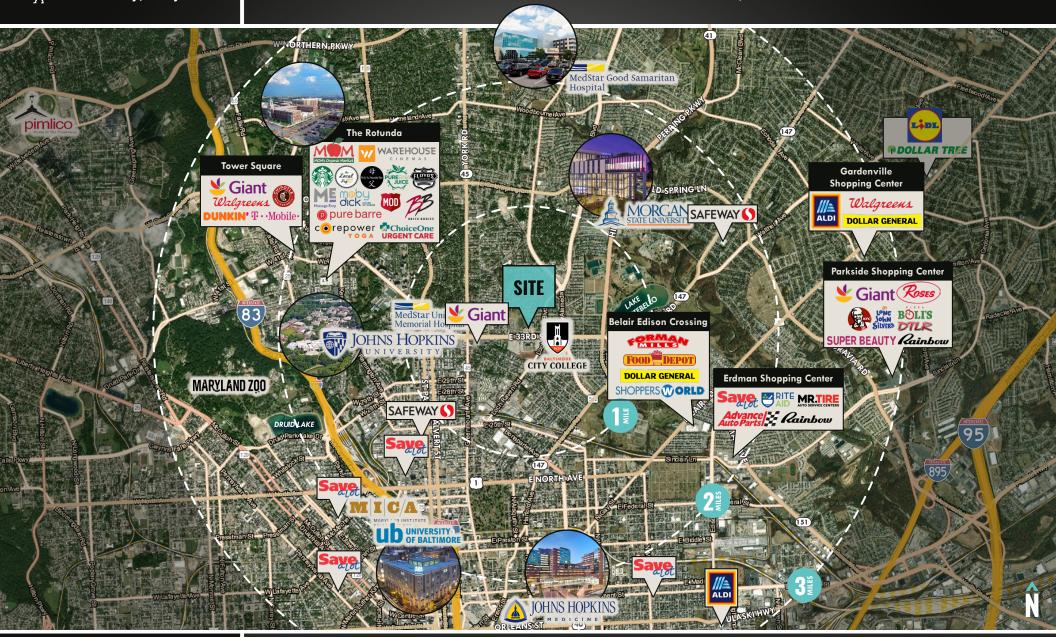

#### TRADE AREA

VILLAGE CENTER AT STADIUM PLACE | 1100 E. 33RD STREET | BALTIMORE, MARYLAND 21218

#### HIGHLIGHTS

- Prime location with easy access to I-83, I-95 and I-895
- ► Co-tenancy with Zen Apartments, featuring 87 units for residents "55 and better" (built in 2021)
- ► Neighbors include Baltimore City College and JHU Incubator
- ► Full-service YMCA, offering preschool for ages 2-5
- **▶** Community playground
- ► Adjacent to Greenhouse Residences - skilled nursing facility, Weinberg Court Apts., Venable Apts. II, Ednor Apts. and Heritage Run Apts.
- ► Join Dunkin', MedStar Health, Sage Health, Polished Nails & **Hair and Vermeer Dental**