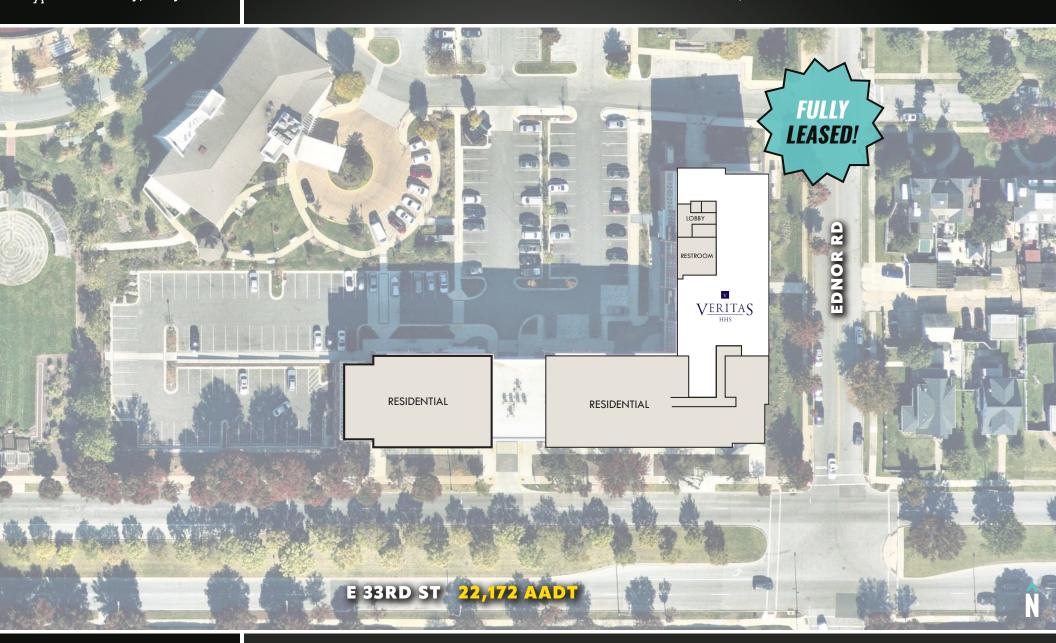

# 2ND FLOOR PLAN: OFFICE VILLAGE CENTER AT STADIUM PLACE | 1100 E. 33RD STREET | BALTIMORE, MARYLAND 21218

In partnership with