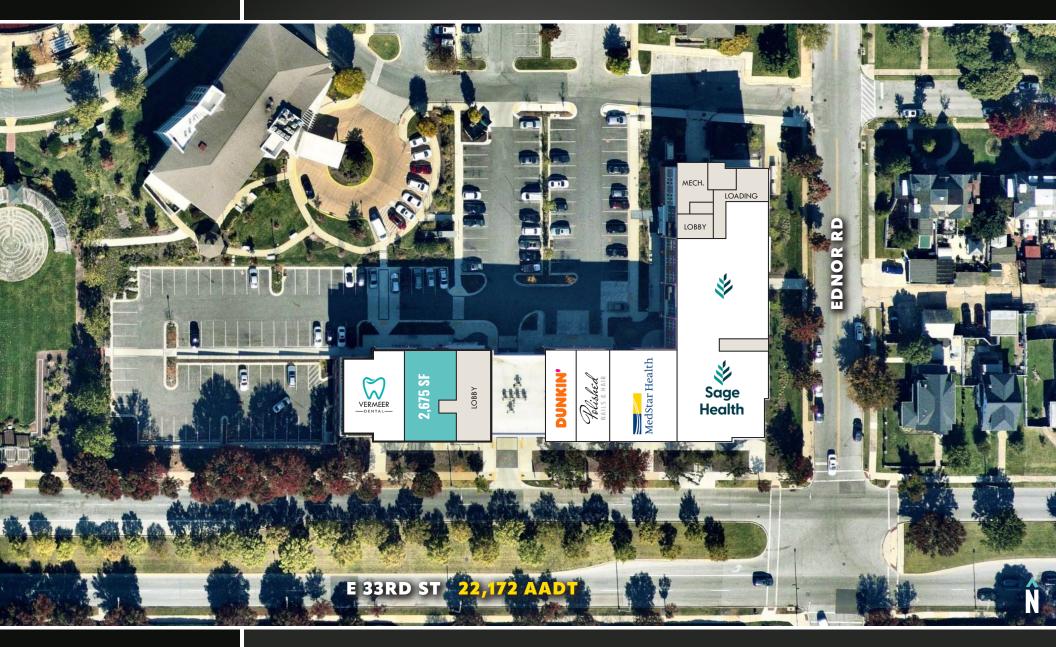

#### **AVAILABLE**

► 1st Floor: 2.675 sf ±

TRAFFIC COUNT 22,172 AADT (E. 33rd Street)

#### HIGHLIGHTS

- Prime location with easy access to I-83, I-95 and I-895
- ► Co-tenancy with Zen Apartments, featuring 87 units for residents "55 and better" (built in 2021)
- ► Neighbors include Baltimore City College and JHU Incubator
- ► Full-service YMCA, offering preschool for ages 2-5
- **▶** Community playground
- ► Adjacent to Greenhouse Residences - skilled nursing facility, Weinberg Court Apts., Venable Apts. II, Ednor Apts. and Heritage Run Apts.
- ► Join Dunkin', MedStar Health, Sage Health, Polished Nails & **Hair and Vermeer Dental**

# 1ST FLOOR PLAN: RETAIL/OFFICE VILLAGE CENTER AT STADIUM PLACE | 1100 E. 33RD STREET | BALTIMORE, MARYLAND 21218

In partnership with