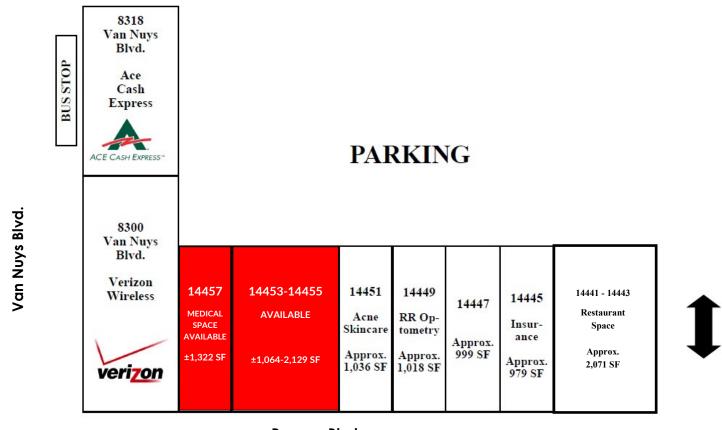

#### TOTAL BLDG. SF: 17,047

Roscoe Blvd.

**ARMEN TCHAPANIAN (818) 697-9362** 

armen@illicre.com · DRF#02041876

TODD NATHANSON (818) 514-2204

todd@illicre.com · DRF#00923779

14453-14455 Roscoe Blvd., Panorama City, CA 91402