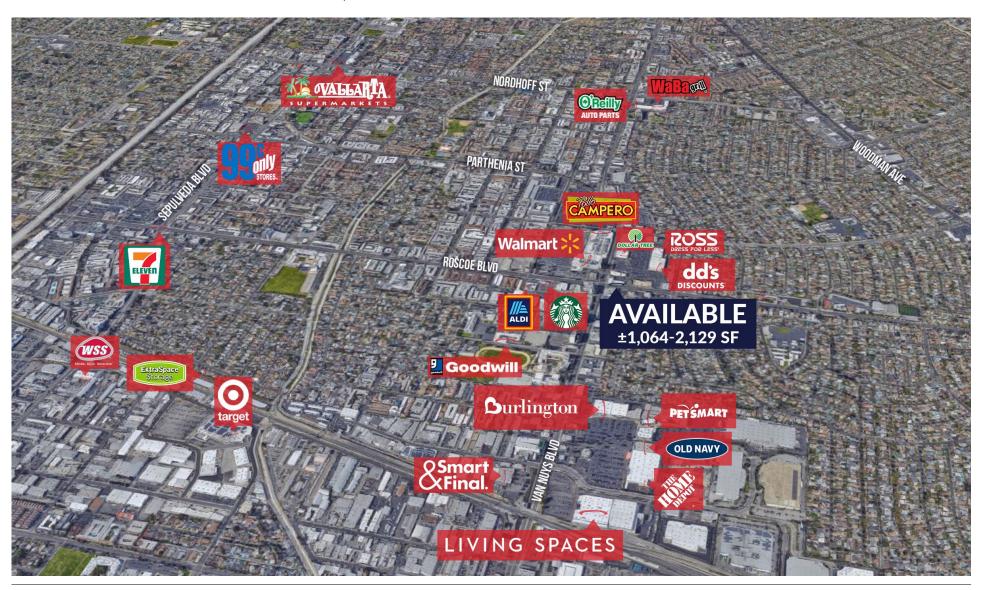

#### **AREA AMENITIES**

- Huge traffic counts
- Established retail corridor
- Freeway access

| DEMOS   | Population | Avg. HH Income | Daytime Pop. |
|---------|------------|----------------|--------------|
| 1 Mile  | 60,075     | \$64,905       | 47,151       |
| 3 Miles | 352,128    | \$77,339       | 281,360      |
| 5 Miles | 746,807    | \$88,333       | 601,231      |

**Traffic Count** ±80,000 cars per day (at intersection)

**ARMEN TCHAPANIAN (818) 697-9362** 

armen@illicre.com · DRE#02041876

TODD NATHANSON (818) 514-2204

todd@illicre.com · DRF#00923779

Follow Us

14453-14455 Roscoe Blvd., Panorama City, CA 91402