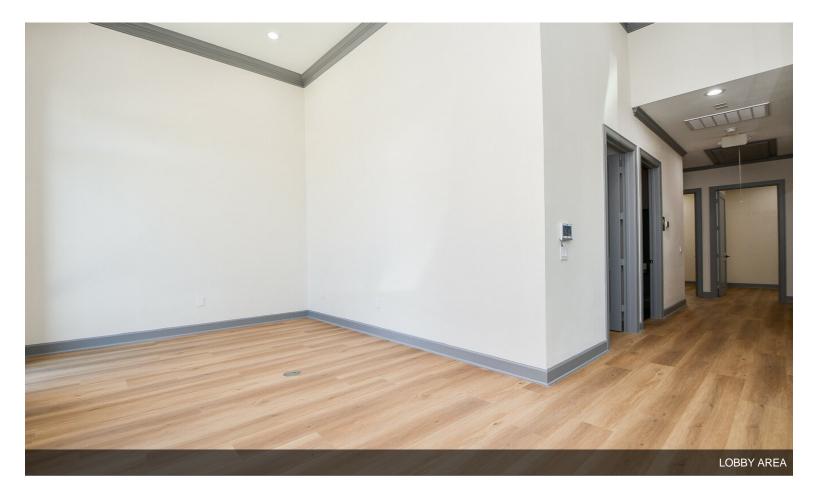

Stunning 1320 SQFT Medical/Professional Office Space in the Katy Main Office Park Community located at a Premium Location right off of I-10 and Pin Oak, Right behind HEB Shopping Center and Opposite of the Katy YMCA Building. Minutes away from Katy Mills Mall, La Centerra, Restaurants and all the Entertainment, this CORNER Office Space is the Ideal Place to situate and thrive your business. The 1320 SF Floorplan features a High Ceiling Lobby Space, 3 Private Offices, a Work/Copy Room, Bathroom, Kitchenette and a Conference Room. The Office Space also boasts Designer Luxury Vinyl Plank Flooring, Paint, Crown Mouldings, Recessed Ligting, Quartz Countertops and lots of Windows bringing in abundant Natural Light to keep the Space Super Bright. Easy 24 hour Office access.

ENTRANCE

ENTRANCE DOOR TO LOBBY

CONFERENCE ROOM

CONFERENCE ROOM

CONFERENCE ROOM

UNIT COMING WITH REFRIGERATOR