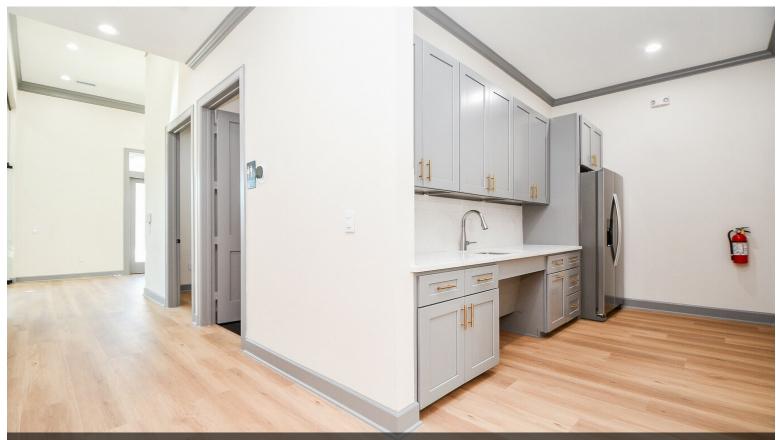

# **Building 7**

\$34.50 /SF/YR

Stunning 1320 SQFT Medical/Professional Office Space in the Katy Main Office Park Community located at a Premium Location right off of I-10 and Pin Oak, Right behind HEB Shopping Center and Opposite of the Katy YMCA Building. Minutes away from Katy Mills Mall, La Centerra, Restaurants and all the Entertainment, this CORNER Office Space is the Ideal Place to situate and thrive your business. The 1320 SF Floorplan features a High Ceiling Lobby Space, 3 Private Offices, a Work/Copy Room, Bathroom, Kitchenette and a Conference Room. The Office...

Stunning 1320 SQFT Medical/Professional Office Space in the Katy Main Office Park Community located at a Premium Location right off of I-10 and Pin Oak, Right behind HEB Shopping Center and Opposite of the Katy YMCA Building. Minutes away from Katy Mills Mall, La Centerra, Restaurants and all the Entertainment, this CORNER Office Space is the Ideal Place to situate and thrive your business. The 1320 SF Floorplan features a High Ceiling Lobby Space, 3 Private Offices, a Work/Copy Room, Bathroom, Kitchenette and a Conference Room. The Office Space also boasts Designer Luxury Vinyl Plank Flooring, Paint, Crown Mouldings, Recessed Ligting, Quartz Countertops and lots of Windows bringing in abundant Natural Light to keep the Space Super Bright. Easy 24 hour Office access.

ENTRANCE

ENTRANCE DOOR TO LOBBY

CONFERENCE ROOM

CONFERENCE ROOM

CONFERENCE ROOM

UNIT COMING WITH REFRIGERATOR