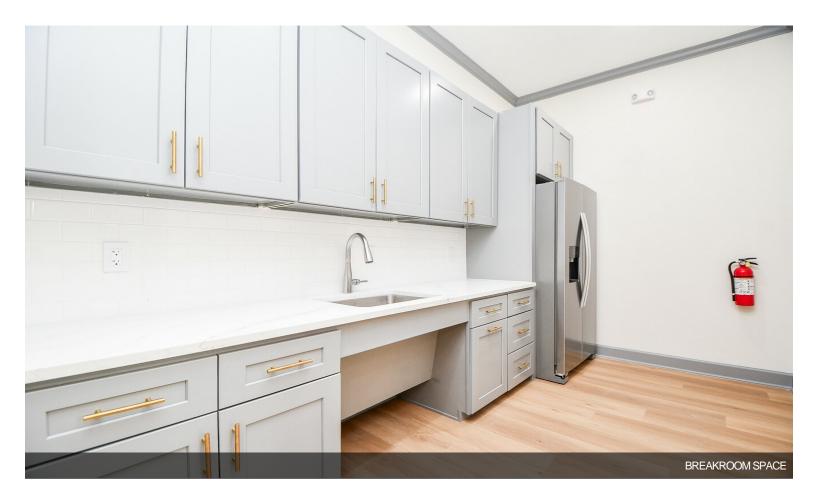

# **Building 7**

\$34.50 /SF/YR

Stunning 1320 SQFT Medical/Professional Office Space in the Katy Main Office Park Community located at a Premium Location right off of I-10 and Pin Oak, Right behind HEB Shopping Center and Opposite of the Katy YMCA Building. Minutes away from Katy Mills Mall, La Centerra, Restaurants and all the Entertainment, this CORNER Office Space is the Ideal Place to situate and thrive your business. The 1320 SF Floorplan features a High Ceiling Lobby Space, 3 Private Offices, a Work/Copy Room, Bathroom, Kitchenette and a Conference Room. The Office...

Stunning 1320 SQFT Medical/Professional Office Space in the Katy Main Office Park Community located at a Premium Location right off of I-10 and Pin Oak, Right behind HEB Shopping Center and Opposite of the Katy YMCA Building. Minutes away from Katy Mills Mall, La Centerra, Restaurants and all the Entertainment, this CORNER Office Space is the Ideal Place to situate and thrive your business. The 1320 SF Floorplan features a High Ceiling Lobby Space, 3 Private Offices, a Work/Copy Room, Bathroom, Kitchenette and a Conference Room. The Office Space also boasts Designer Luxury Vinyl Plank Flooring, Paint, Crown Mouldings, Recessed Ligting, Quartz Countertops and lots of Windows bringing in abundant Natural Light to keep the Space Super Bright. Easy 24 hour Office access.

ENTRANCE

ENTRANCE DOOR TO LOBBY

CONFERENCE ROOM

CONFERENCE ROOM

CONFERENCE ROOM

UNIT COMING WITH REFRIGERATOR