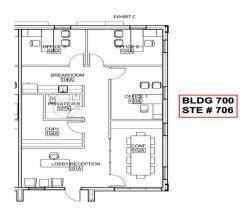

#### 1st Floor Ste 706

| Space Available | 1,320 SF        |
|-----------------|-----------------|
| Rental Rate     | \$34.50 /SF/YR  |
| Date Available  | 30 Days         |
| Service Type    | Full Service    |
| Built Out As    | Standard Office |
| Space Type      | Relet           |
| Space Use       | Office          |
| Lease Term      | 2 - 5 Years     |
|                 |                 |

ENTRANCE

ENTRANCE DOOR TO LOBBY

CONFERENCE ROOM

CONFERENCE ROOM

CONFERENCE ROOM

UNIT COMING WITH REFRIGERATOR