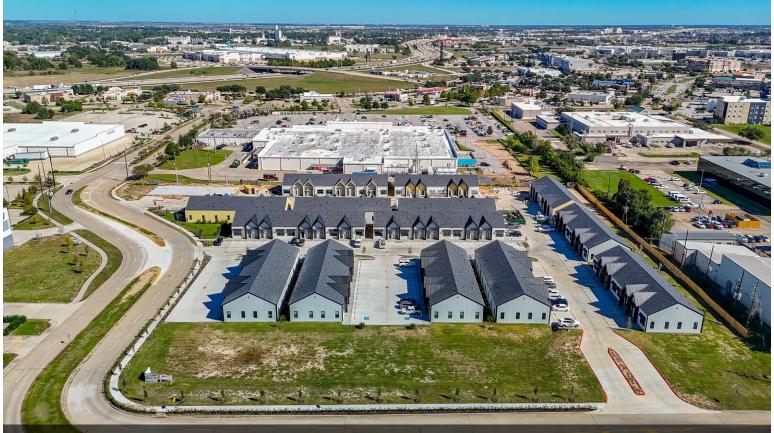

**Building 7** 1325 Main St, Katy, TX 77494

Syed Mubashir M & M Realty 20501 Katy Fwy, Suite 138C,Katy, TX 77450 <u>mubashir.syed@gmail.com</u> (832) 723-5294

| Rental Rate:            | \$34.50 /SF/YR         |
|-------------------------|------------------------|
| Property Type:          | Office                 |
| Building Class:         | В                      |
| Rentable Building Area: | 5,280 SF               |
| Year Built:             | 2024                   |
| Walk Score ®:           | 54 (Somewhat Walkable) |
| Rental Rate Mo:         | \$2.88 /SF/MO          |

# **Building 7**

\$34.50 /SF/YR

Stunning 1320 SQFT Medical/Professional Office Space in the Katy Main Office Park Community located at a Premium Location right off of I-10 and Pin Oak, Right behind HEB Shopping Center and Opposite of the Katy YMCA Building. Minutes away from Katy Mills Mall, La Centerra, Restaurants and all the Entertainment, this CORNER Office Space is the Ideal Place to situate and thrive your business. The 1320 SF Floorplan features a High Ceiling Lobby Space, 3 Private Offices, a Work/Copy Room, Bathroom, Kitchenette and a Conference Room. The Office...