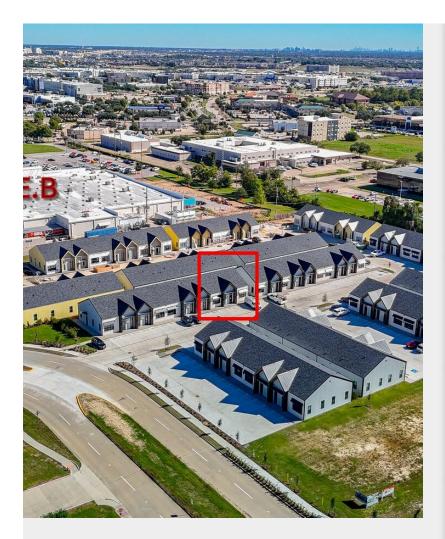

**Building 7** 1325 Main St, Katy, TX 77494

Syed Mubashir M & M Realty 20501 Katy Fwy, Suite 138C,Katy, TX 77450 <u>mubashir.syed@gmail.com</u> (832) 723-5294

| Rental Rate:            | \$34.50 /SF/YR         |
|-------------------------|------------------------|
| Property Type:          | Office                 |
| Building Class:         | В                      |
| Rentable Building Area: | 5,280 SF               |
| Year Built:             | 2024                   |
| Walk Score ®:           | 54 (Somewhat Walkable) |
| Rental Rate Mo:         | \$2.88 /SF/MO          |

# **Building 7**

\$34.50 /SF/YR

Stunning 1320 SQFT Medical/Professional Office Space in the Katy Main Office Park Community located at a Premium Location right off of I-10 and Pin Oak, Right behind HEB Shopping Center and Opposite of the Katy YMCA Building. Minutes away from Katy Mills Mall, La Centerra, Restaurants and all the Entertainment, this CORNER Office Space is the Ideal Place to situate and thrive your business. The 1320 SF Floorplan features a High Ceiling Lobby Space, 3 Private Offices, a Work/Copy Room, Bathroom, Kitchenette and a Conference Room. The Office...

- Premium Location with EASY ACCESS Right Off of Interstate 10 & Pin Oak!!
- Across the street from Katy Mills Mall, Red Lobster and Many Other Restaurants
- Minutes from Katy Medical Center/Memorial Hermann Hospital
- Right behind H.E.B Grocery Store & Opposite of Katy YMCA
- Hottest Zip code in KATY, Texas 77494
- Amazing Location for Business Visibility & Access