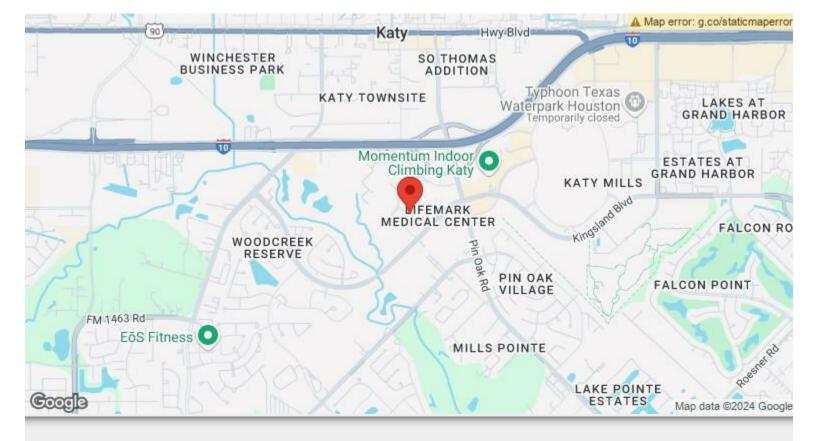

**Building 7** 1325 Main St, Katy, TX 77494

Syed Mubashir M & M Realty 20501 Katy Fwy, Suite 138C,Katy, TX 77450 <u>mubashir.syed@gmail.com</u> (832) 723-5294

| Rental Rate:            | \$34.50 /SF/YR         |
|-------------------------|------------------------|
| Property Type:          | Office                 |
| Building Class:         | В                      |
| Rentable Building Area: | 5,280 SF               |
| Year Built:             | 2024                   |
| Walk Score ®:           | 54 (Somewhat Walkable) |
| Rental Rate Mo:         | \$2.88 /SF/MO          |

- Premium Location with EASY ACCESS Right Off of Interstate 10 & Pin Oak!!
- Across the street from Katy Mills Mall, Red Lobster and Many Other Restaurants
- Minutes from Katy Medical Center/Memorial Hermann Hospital
- Right behind H.E.B Grocery Store & Opposite of Katy YMCA
- Hottest Zip code in KATY, Texas 77494
- Amazing Location for Business Visibility & Access