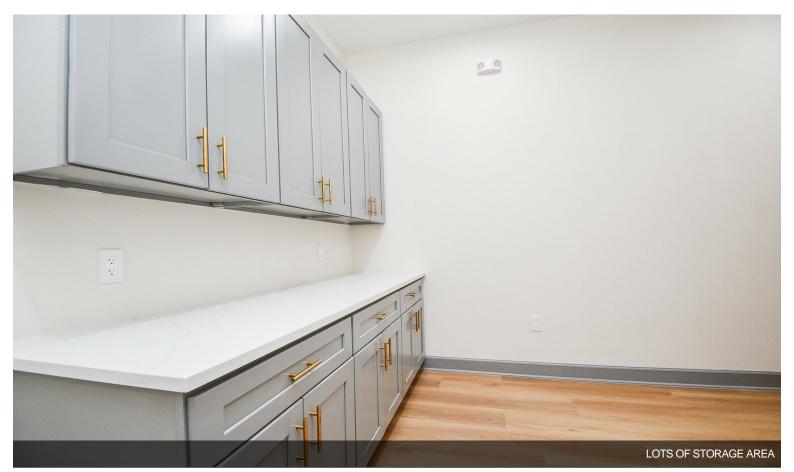

# **Building 7**

\$34.50 /SF/YR

Stunning 1320 SQFT Medical/Professional Office Space in the Katy Main Office Park Community located at a Premium Location right off of I-10 and Pin Oak, Right behind HEB Shopping Center and Opposite of the Katy YMCA Building. Minutes away from Katy Mills Mall, La Centerra, Restaurants and all the Entertainment, this CORNER Office Space is the Ideal Place to situate and thrive your business. The 1320 SF Floorplan features a High Ceiling Lobby Space, 3 Private Offices, a Work/Copy Room, Bathroom, Kitchenette and a Conference Room. The Office...

Stunning 1320 SQFT Medical/Professional Office Space in the Katy Main Office Park Community located at a Premium Location right off of I-10 and Pin Oak, Right behind HEB Shopping Center and Opposite of the Katy YMCA Building. Minutes away from Katy Mills Mall, La Centerra, Restaurants and all the Entertainment, this CORNER Office Space is the Ideal Place to situate and thrive your business. The 1320 SF Floorplan features a High Ceiling Lobby Space, 3 Private Offices, a Work/Copy Room, Bathroom, Kitchenette and a Conference Room. The Office Space also boasts Designer Luxury Vinyl Plank Flooring, Paint, Crown Mouldings, Recessed Ligting, Quartz Countertops and lots of Windows bringing in abundant Natural Light to keep the Space Super Bright. Easy 24 hour Office access.