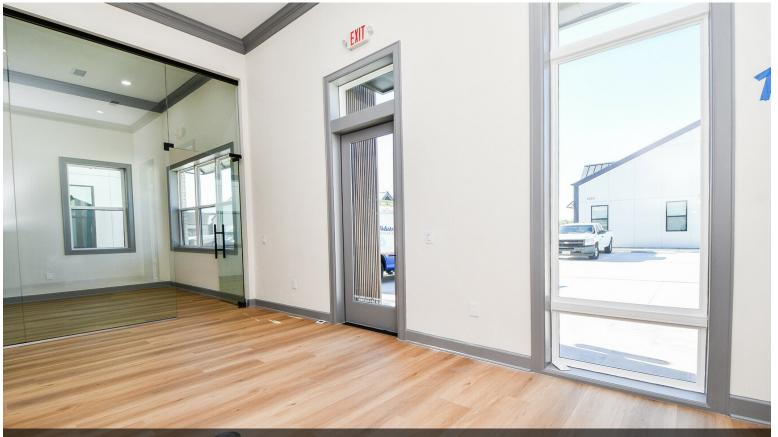

Stunning 1320 SQFT Medical/Professional Office Space in the Katy Main Office Park Community located at a Premium Location right off of I-10 and Pin Oak, Right behind HEB Shopping Center and Opposite of the Katy YMCA Building. Minutes away from Katy Mills Mall, La Centerra, Restaurants and all the Entertainment, this CORNER Office Space is the Ideal Place to situate and thrive your business. The 1320 SF Floorplan features a High Ceiling Lobby Space, 3 Private Offices, a Work/Copy Room, Bathroom, Kitchenette and a Conference Room. The Office Space also boasts Designer Luxury Vinyl Plank Flooring, Paint, Crown Mouldings, Recessed Ligting, Quartz Countertops and lots of Windows bringing in abundant Natural Light to keep the Space Super Bright. Easy 24 hour Office access.

ENTRANCE

ENTRANCE DOOR TO LOBBY

CONFERENCE ROOM

CONFERENCE ROOM

CONFERENCE ROOM

UNIT COMING WITH REFRIGERATOR