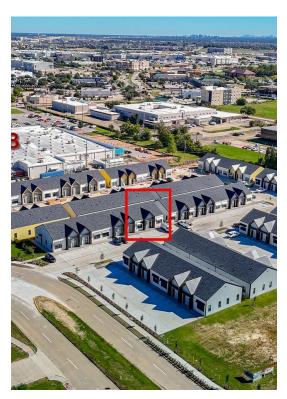

**Building 7** 1325 Main St, Katy, TX 77494

Syed Mubashir M & M Realty 20501 Katy Fwy, Suite 138C,Katy, TX 77450 <u>mubashir.syed@gmail.com</u> (832) 723-5294

| Rental Rate:            | \$34.50 /SF/YR         |
|-------------------------|------------------------|
| Property Type:          | Office                 |
| Building Class:         | В                      |
| Rentable Building Area: | 5,280 SF               |
| Year Built:             | 2024                   |
| Walk Score ®:           | 54 (Somewhat Walkable) |
| Rental Rate Mo:         | \$2.88 /SF/MO          |

# **Building 7**

\$34.50 /SF/YR

Stunning 1320 SQFT Medical/Professional Office Space in the Katy Main Office Park Community located at a Premium Location right off of I-10 and Pin Oak, Right behind HEB Shopping Center and Opposite of the Katy YMCA Building. Minutes away from Katy Mills Mall, La Centerra, Restaurants and all the Entertainment, this CORNER Office Space is the Ideal Place to situate and thrive your business. The 1320 SF Floorplan features a High Ceiling Lobby Space, 3 Private Offices, a Work/Copy Room, Bathroom, Kitchenette and a Conference Room. The Office...

- Premium Location with EASY ACCESS Right Off of Interstate 10 & Pin Oak!!
- Across the street from Katy Mills Mall, Red Lobster and Many Other Restaurants
- Minutes from Katy Medical Center/Memorial Hermann Hospital
- Right behind H.E.B Grocery Store & Opposite of Katy YMCA
- Hottest Zip code in KATY, Texas 77494
- Amazing Location for Business Visibility & Access