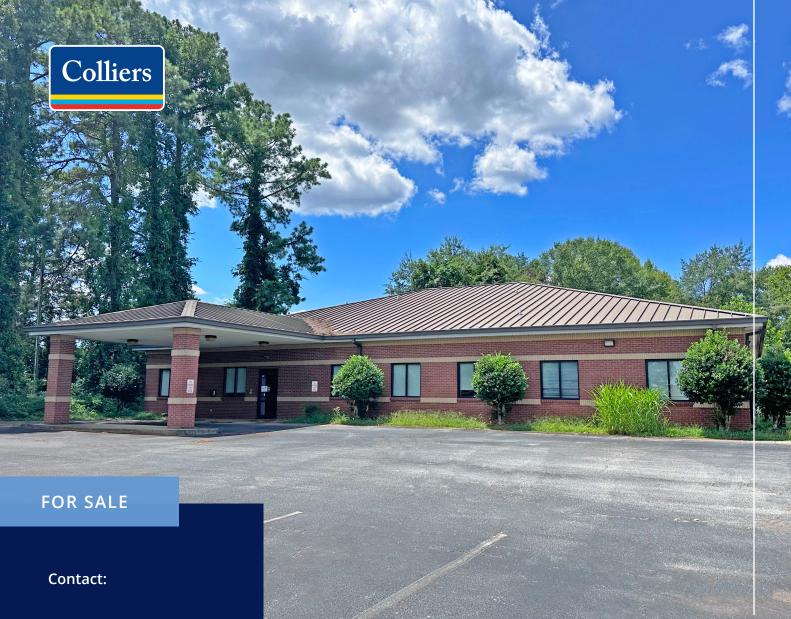

## ±6,375 SF Medical Office Building for Sale off Hwy 76 in Anderson County

### 908 S Mechanic St | Pendleton, SC

908 S Mechanic Street was built in 2004 in and features ±6,375 SF of medical office space for sale. The property is located in Anderson County, one mile from downtown Pendleton with excellent visibility from Highway 76 (26,400 VPD). The average household income within a 3-mile radius is \$94,019.

# Property Details

| Street Address:  | 908 S Mechanic Street                                                                                                                                  |
|------------------|--------------------------------------------------------------------------------------------------------------------------------------------------------|
| Location:        | Pendleton, SC 29670                                                                                                                                    |
| County:          | Anderson County                                                                                                                                        |
| Building Size:   | ±6,375 square feet                                                                                                                                     |
| Land:            | ±0.95 acres                                                                                                                                            |
| Year Built:      | 2004                                                                                                                                                   |
| Parking:         | ±25 spaces                                                                                                                                             |
| Building Type:   | Office/Medical                                                                                                                                         |
| Building Height: | 1 story                                                                                                                                                |
| Notes:           | <ul> <li>Previously used as a bio-tech lab space</li> <li>±2 minutes to Highway 76 (26,400 VPD)</li> <li>±1.0 miles from Downtown Pendleton</li> </ul> |