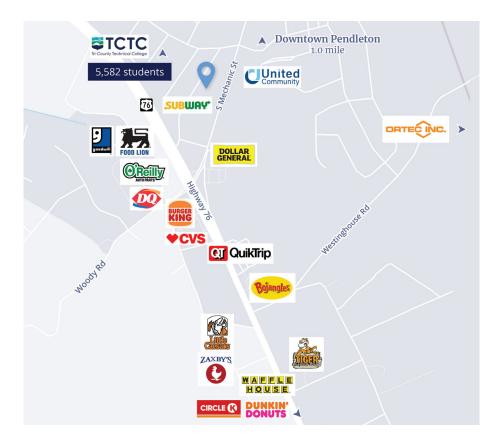

### 908 S Mechanic St | Pendleton, SC

908 S Mechanic Street was built in 2004 in and features ±6,375 SF of medical office space for sale. The property is located in Anderson County, one mile from downtown Pendleton with excellent visibility from Highway 76 (26,400 VPD). The average household income within a 3-mile radius is \$94,019.

Nearby retailers include United Community Bank, Dairy Queen, Dollar General, CVS, Food Lion, Burger King, Zaxby's, Bojangles, and more.