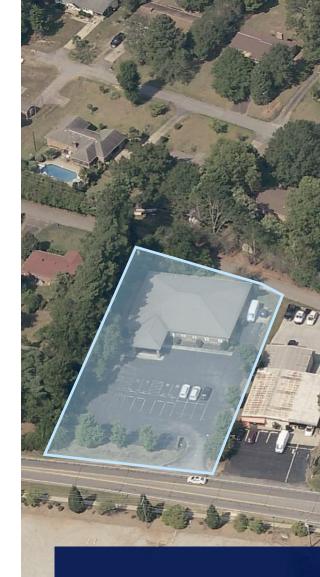

### 908 S Mechanic St | Pendleton, SC

908 S Mechanic Street was built in 2004 in and features ±6,375 SF of medical office space for sale. The property is located in Anderson County, one mile from downtown Pendleton with excellent visibility from Highway 76 (26,400 VPD). The average household income within a 3-mile radius is \$94,019.

# Property Details

| Street Address:  | 908 S Mechanic Street                                                                                                                                  |
|------------------|--------------------------------------------------------------------------------------------------------------------------------------------------------|
| Location:        | Pendleton, SC 29670                                                                                                                                    |
| County:          | Anderson County                                                                                                                                        |
| Building Size:   | ±6,375 square feet                                                                                                                                     |
| Land:            | ±0.95 acres                                                                                                                                            |
| Year Built:      | 2004                                                                                                                                                   |
| Parking:         | ±25 spaces                                                                                                                                             |
| Building Type:   | Office/Medical                                                                                                                                         |
| Building Height: | 1 story                                                                                                                                                |
| Notes:           | <ul> <li>Previously used as a bio-tech lab space</li> <li>±2 minutes to Highway 76 (26,400 VPD)</li> <li>±1.0 miles from Downtown Pendleton</li> </ul> |