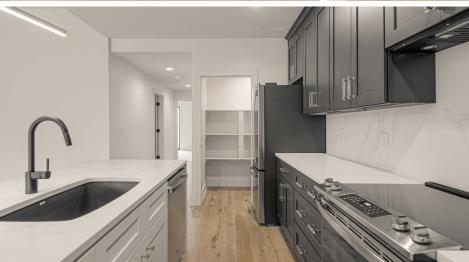

#### THE OPPORTUNITY

Experience luxury living at The Romanelli Reserve, an exclusive nine-unit multifamily property. Each unit boasts a desirable 2-bedroom, 2-bathroom layout, featuring real hardwood floors, quartz countertops with oversized waterfall islands, premium GE appliances, and spacious walk-in pantries.

Tenants will appreciate the thoughtfully designed custom-tiled bathrooms, expansive ten foot ceilings with recessed lighting, and the convenience of in-unit laundry facilities. Each unit includes either a large first-floor patio or an upstairs balcony, perfect for relaxing or entertaining. On-site parking adds to the convenience, while sub-metered utilities help keep owner expenses low.

#### **AMENITIES AND FEATURES**

- Beautiful Real Hardwood Floors
- · Quartz Countertops with oversized waterfall island
- · Premium GE Appliance package
- Extra-tall Ten Foot Ceilings with designer lighting
- · Walk in pantry
- In-unit Washer & Dryer
- Each Unit with Ample Private Space Either patio or Balcony