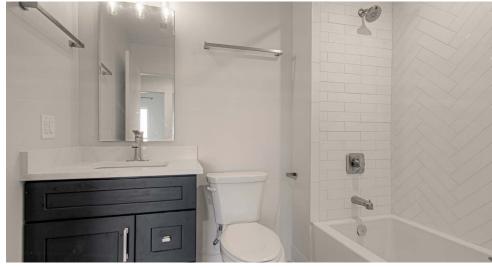

Tenants will appreciate the thoughtfully designed custom-tiled bathrooms, expansive ten foot ceilings with recessed lighting, and the convenience of in-unit laundry facilities. Each unit includes either a large first-floor patio or an upstairs balcony, perfect for relaxing or entertaining. On-site parking adds to the convenience, while sub-metered utilities help keep owner expenses low.

#### **AMENITIES AND FEATURES**

- Beautiful Real Hardwood Floors
- · Quartz Countertops with oversized waterfall island
- · Premium GE Appliance package
- Extra-tall Ten Foot Ceilings with designer lighting
- · Walk in pantry
- In-unit Washer & Dryer
- Each Unit with Ample Private Space Either patio or Balcony