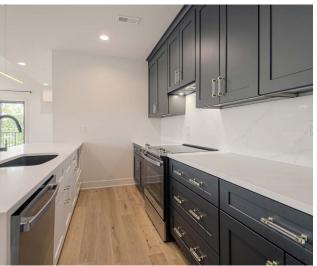

#### THE OPPORTUNITY

Experience luxury living at The Romanelli Reserve, an exclusive nine-unit multifamily property. Each unit boasts a desirable 2-bedroom, 2-bathroom layout, featuring real hardwood floors, quartz countertops with oversized waterfall islands, premium GE appliances, and spacious walk-in pantries.

#### **AMENITIES AND FEATURES**

- Beautiful Real Hardwood Floors
- · Quartz Countertops with oversized waterfall island
- · Premium GE Appliance package
- Extra-tall Ten Foot Ceilings with designer lighting
- · Walk in pantry
- In-unit Washer & Dryer
- Each Unit with Ample Private Space Either patio or Balcony