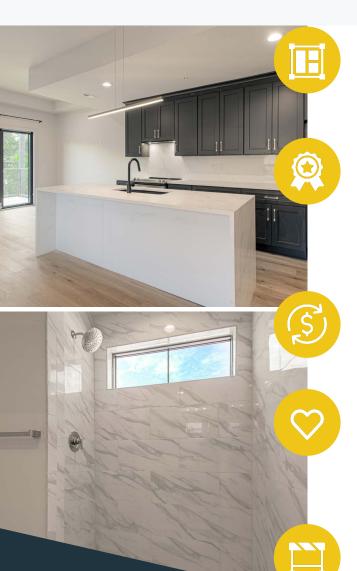

#### THE OPPORTUNITY

Experience luxury living at The Romanelli Reserve, an exclusive nine-unit multifamily property. Each unit boasts a desirable 2-bedroom, 2-bathroom layout, featuring real hardwood floors, quartz countertops with oversized waterfall islands, premium GE appliances, and spacious walk-in pantries.

Tenants will appreciate the thoughtfully designed custom-tiled bathrooms, expansive ten foot ceilings with recessed lighting, and the convenience of in-unit laundry facilities. Each unit includes either a large first-floor patio or an upstairs balcony, perfect for relaxing or entertaining. On-site parking adds to the convenience, while sub-metered utilities help keep owner expenses low.

#### **AMENITIES AND FEATURES**

- Beautiful Real Hardwood Floors
- · Quartz Countertops with oversized waterfall island
- · Premium GE Appliance package
- Extra-tall Ten Foot Ceilings with designer lighting
- · Walk in pantry
- In-unit Washer & Dryer
- Each Unit with Ample Private Space Either patio or Balcony