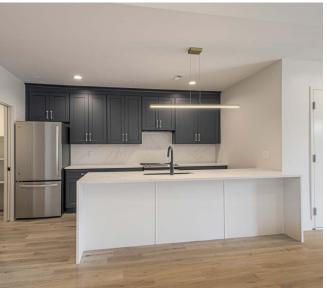

#### THE OPPORTUNITY

Experience luxury living at The Romanelli Reserve, an exclusive nine-unit multifamily property. Each unit boasts a desirable 2-bedroom, 2-bathroom layout, featuring real hardwood floors, quartz countertops with oversized waterfall islands, premium GE appliances, and spacious walk-in pantries.

#### **AMENITIES AND FEATURES**

- Beautiful Real Hardwood Floors
- · Quartz Countertops with oversized waterfall island
- · Premium GE Appliance package
- Extra-tall Ten Foot Ceilings with designer lighting
- · Walk in pantry
- In-unit Washer & Dryer
- Each Unit with Ample Private Space Either patio or Balcony