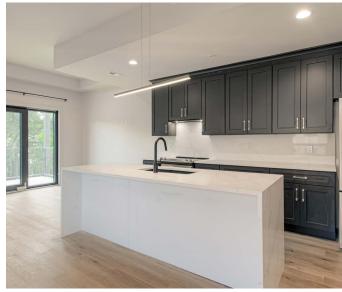

#### THE OPPORTUNITY

Experience luxury living at The Romanelli Reserve, an exclusive nine-unit multifamily property. Each unit boasts a desirable 2-bedroom, 2-bathroom layout, featuring real hardwood floors, quartz countertops with oversized waterfall islands, premium GE appliances, and spacious walk-in pantries.

Tenants will appreciate the thoughtfully designed custom-tiled bathrooms, expansive ten foot ceilings with recessed lighting, and the convenience of in-unit laundry facilities. Each unit includes either a large first-floor patio or an upstairs balcony, perfect for relaxing or entertaining. On-site parking adds to the convenience, while sub-metered utilities help keep owner expenses low.

#### **AMENITIES AND FEATURES**

- Beautiful Real Hardwood Floors
- · Quartz Countertops with oversized waterfall island
- · Premium GE Appliance package
- Extra-tall Ten Foot Ceilings with designer lighting
- · Walk in pantry
- In-unit Washer & Dryer
- Each Unit with Ample Private Space Either patio or Balcony