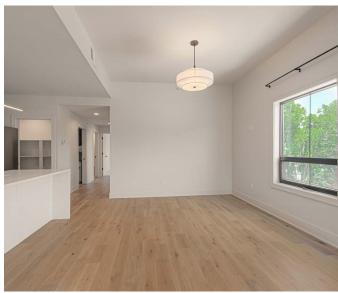

#### THE OPPORTUNITY

Experience luxury living at The Romanelli Reserve, an exclusive nine-unit multifamily property. Each unit boasts a desirable 2-bedroom, 2-bathroom layout, featuring real hardwood floors, quartz countertops with oversized waterfall islands, premium GE appliances, and spacious walk-in pantries.

Tenants will appreciate the thoughtfully designed custom-tiled bathrooms, expansive ten foot ceilings with recessed lighting, and the convenience of in-unit laundry facilities. Each unit includes either a large first-floor patio or an upstairs balcony, perfect for relaxing or entertaining. On-site parking adds to the convenience, while sub-metered utilities help keep owner expenses low.

#### **AMENITIES AND FEATURES**

- Beautiful Real Hardwood Floors
- · Quartz Countertops with oversized waterfall island
- · Premium GE Appliance package
- Extra-tall Ten Foot Ceilings with designer lighting
- · Walk in pantry
- In-unit Washer & Dryer
- Each Unit with Ample Private Space Either patio or Balcony