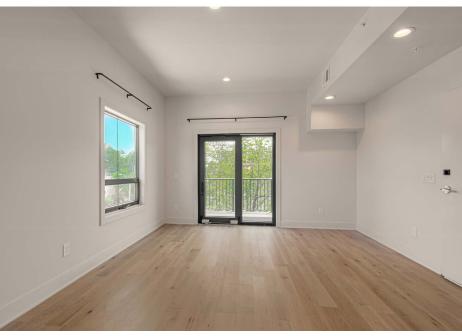

#### THE OPPORTUNITY

Experience luxury living at The Romanelli Reserve, an exclusive nine-unit multifamily property. Each unit boasts a desirable 2-bedroom, 2-bathroom layout, featuring real hardwood floors, quartz countertops with oversized waterfall islands, premium GE appliances, and spacious walk-in pantries.

Tenants will appreciate the thoughtfully designed custom-tiled bathrooms, expansive ten foot ceilings with recessed lighting, and the convenience of in-unit laundry facilities. Each unit includes either a large first-floor patio or an upstairs balcony, perfect for relaxing or entertaining. On-site parking adds to the convenience, while sub-metered utilities help keep owner expenses low.

#### **AMENITIES AND FEATURES**

- Beautiful Real Hardwood Floors
- · Quartz Countertops with oversized waterfall island
- · Premium GE Appliance package
- Extra-tall Ten Foot Ceilings with designer lighting
- · Walk in pantry
- In-unit Washer & Dryer
- Each Unit with Ample Private Space Either patio or Balcony