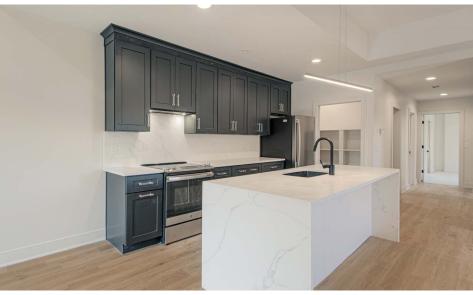

#### THE OPPORTUNITY

Experience luxury living at The Romanelli Reserve, an exclusive nine-unit multifamily property. Each unit boasts a desirable 2-bedroom, 2-bathroom layout, featuring real hardwood floors, quartz countertops with oversized waterfall islands, premium GE appliances, and spacious walk-in pantries.

Tenants will appreciate the thoughtfully designed custom-tiled bathrooms, expansive ten foot ceilings with recessed lighting, and the convenience of in-unit laundry facilities. Each unit includes either a large first-floor patio or an upstairs balcony, perfect for relaxing or entertaining. On-site parking adds to the convenience, while sub-metered utilities help keep owner expenses low.

#### **AMENITIES AND FEATURES**

- Beautiful Real Hardwood Floors
- · Quartz Countertops with oversized waterfall island
- · Premium GE Appliance package
- Extra-tall Ten Foot Ceilings with designer lighting
- · Walk in pantry
- In-unit Washer & Dryer
- Each Unit with Ample Private Space Either patio or Balcony