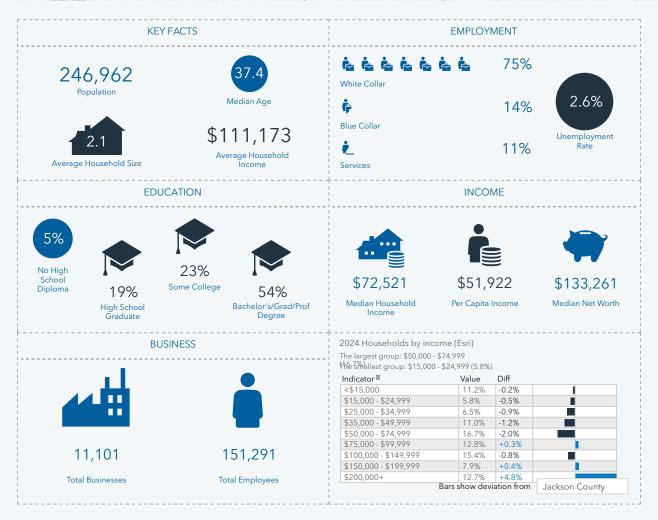

### **DEMOGRAPHICS**

|                                  | CV U/mil 1/      | VIII DO             | 32        | 32 32                    |
|----------------------------------|------------------|---------------------|-----------|--------------------------|
| 2024 SUMMARY                     | 1 MILE           | 3 MILES             | 5 MILES   |                          |
| Population                       | 16,353           | 103,802             | 246,962   | S (69)                   |
| Households                       | 7,307            | 45,869              | 115,142   | 35' 5                    |
| Families                         | 4,212            | 25,061              | 56,227    |                          |
| Avg Household Size               | 2.22             | 2.21                | 2.11      | Roeland Park             |
| Owner Occupied<br>Housing Units  | 5,817            | 29,853              | 62,793    | Sl awnee 66 Merriam 66   |
| Renter Occupied<br>Housing Units | 1,490            | 16,016              | 52,349    | w 57th St Prairie Villag |
| Median Age                       | 39.6             | snawnee 38.1        | 37.4      | Prairie Fields           |
| Median Household<br>Income       | \$107,975        | \$83,653            | \$72,521  | Overland Park            |
| Average Household<br>Income      | \$152,540        | \$132,951           | \$111,173 | w 95th St W 95th St      |
| Cedar Creek                      | 1                | PAIS 435/           | 1099 ft   | erland Pkw               |
|                                  | College Blvd Col | lege Blvd 2 College | Blvd      | 435                      |