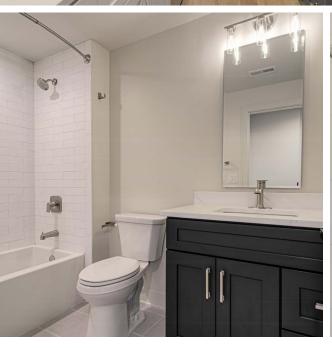

Tenants will appreciate the thoughtfully designed custom-tiled bathrooms, expansive ten foot ceilings with recessed lighting, and the convenience of in-unit laundry facilities. Each unit includes either a large first-floor patio or an upstairs balcony, perfect for relaxing or entertaining. On-site parking adds to the convenience, while sub-metered utilities help keep owner expenses low.

#### **AMENITIES AND FEATURES**

- Beautiful Real Hardwood Floors
- · Quartz Countertops with oversized waterfall island
- · Premium GE Appliance package
- Extra-tall Ten Foot Ceilings with designer lighting
- · Walk in pantry
- In-unit Washer & Dryer
- Each Unit with Ample Private Space Either patio or Balcony