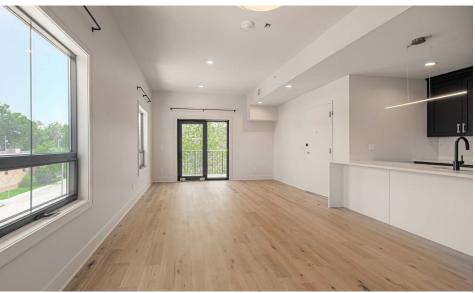

#### THE OPPORTUNITY

Experience luxury living at The Romanelli Reserve, an exclusive nine-unit multifamily property. Each unit boasts a desirable 2-bedroom, 2-bathroom layout, featuring real hardwood floors, quartz countertops with oversized waterfall islands, premium GE appliances, and spacious walk-in pantries.

Tenants will appreciate the thoughtfully designed custom-tiled bathrooms, expansive ten foot ceilings with recessed lighting, and the convenience of in-unit laundry facilities. Each unit includes either a large first-floor patio or an upstairs balcony, perfect for relaxing or entertaining. On-site parking adds to the convenience, while sub-metered utilities help keep owner expenses low.

#### **AMENITIES AND FEATURES**

- Beautiful Real Hardwood Floors
- · Quartz Countertops with oversized waterfall island
- · Premium GE Appliance package
- Extra-tall Ten Foot Ceilings with designer lighting
- · Walk in pantry
- In-unit Washer & Dryer
- Each Unit with Ample Private Space Either patio or Balcony