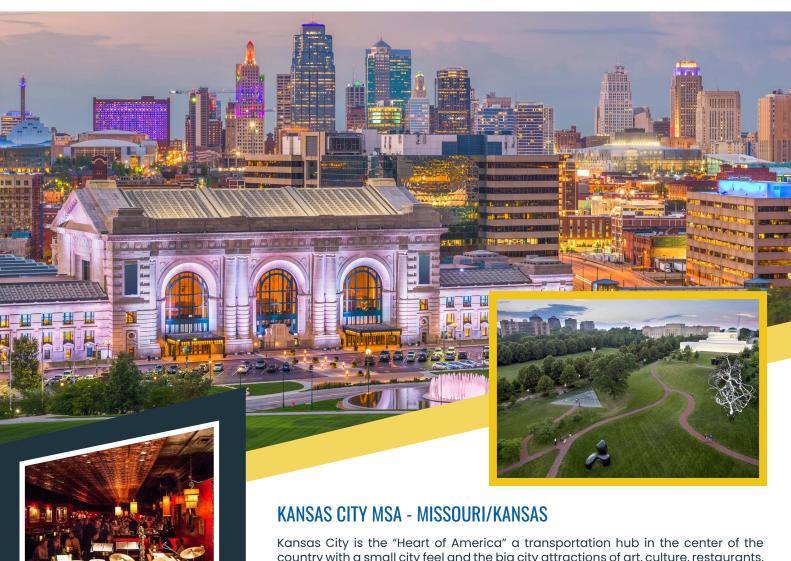

### **MARKET OVERVIEW**

Kansas City is the "Heart of America" a transportation hub in the center of the country with a small city feel and the big city attractions of art, culture, restaurants, and professional sports teams. The Kansas City metropolitan area is a bi-state metropolitan area anchored by Kansas City, Missouri. The metro area's 14 counties straddle the border between the states of Missouri (9 counties) and Kansas (5 counties). With 8,472 square miles and a population of more than 2.3 million people, it is the second-largest metropolitan area centered in Missouri (after Greater St. Louis) and is the largest metropolitan area in Kansas. There are several suburbs with populations over 100,000 including Overland Park, Kansas City, Kansas, and Olathe on the Kansas side and Kansas City, Missouri, Independence, and Lee's Summit on the Missouri side.

Downtown Kansas City, Missouri has experienced \$9+ billion in investment since 2001, including a new convention hotel, a state-of-the-art sports arena, a performing arts center, a new streetcar, and an eight-block restaurant and entertainment district. Unprecedented levels of investment in private and public projects have made Kansas City a major entertainment hub and employment hub.

The Kansas City economy is diverse with numerous employment opportunities and a growing population. The city serves as the headquarters location of several well-know American companies: Cerner Corporation, T-mobile (Sprint), AT&T, BNSF Railway, GEICO, Garmin, Honeywell and Hallmark. There are several large hospitals, universities, tech startups, and a diversity of small businesses. Kansas City also boasts the most BBQ restaurants per capita and has a thriving jazz scene.