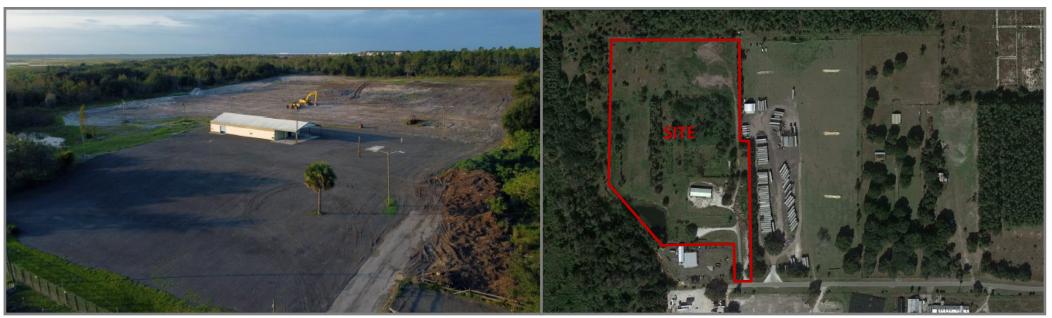

## **AVAILABLE** 3,952 SF on 17.64 Acres

Northwest Orange County/Apopka Market

4301 Hogshead Rd Apopka, FL 32703

## Property Details:

- 17.64 Acres
- 3,952 Grade Level Clear Span Metal Warehouse
- Entire Property is Fenced and Gated
- 3-4 Acres of the Property are stabilized with asphalt millings
- Septic and Well
- City of Apopka/Zoned I-L
- Sale Price \$4,750,000