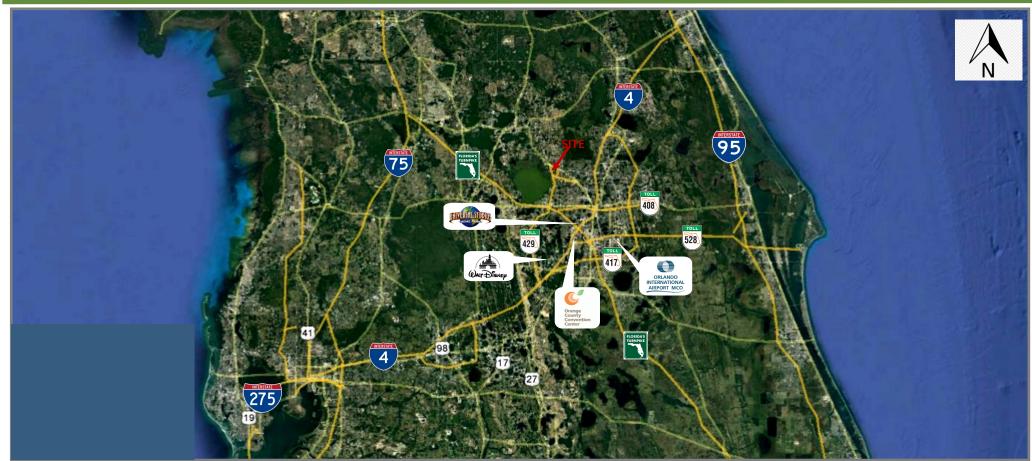

## AVAILABLE

15,370 SF Grade Level Warehouse on 5 Acres Northwest Orange County/Apopka Market

| Location                        | Distance | Drive Time |
|---------------------------------|----------|------------|
| Walt Disney World Resort        | 28 Miles | 28 Minutes |
| Universal Orlando               | 25 Miles | 28 Minutes |
| Orlando International Ai        | 34 Miles | 34 Minutes |
| Orange County Convention Center | 30 Miles | 34 Minutes |