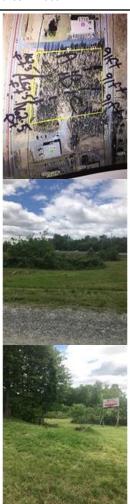

Garage/CP#: FP #: Fenced:

Gar/CP Desc: Heating: Heat Fuel: Cooling:

Wtr Htr: Wtr: Sewer:

Basement: Inground Pool:

Exterior Finish:

Public Remarks: 1.84 Acres One of the Best Locations available on Freeway Drive. It has been reported that over 25,000 automobiles per day pass by this location. This number is expected to double in less that 10yrs. Sheetz, Walgreens, Cookout, Harbor Freights & Verizon surround this location w/super access. 488 total Freeway Drive rd frontage. 3 LOTS side by side each 0.61 acres per lot for \$175,000 each or all 3 lots \$499,977. Hwy Bus 29, 158, 87, 65 & access Hwy 14 altogether right here. MAKE AN OFFER ON THIS VALUEABLE PROPERTY TODAY!!!! Parcel#175684