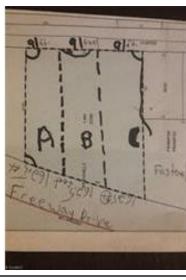

Garage/CP#: FP #: Fenced:

Gar/CP Desc: Heating: Heat Fuel: Cooling:

Wtr Htr: Wtr: Sewer:

Basement: Inground Pool:

Exterior Finish:

Public Remarks: 1.84 Acres One of the Best Locations available on Freeway Drive. It has been reported that over 25,000 automobiles per day pass by this location. This number is expected to double in less that 10yrs. Sheetz, Walgreens, Cookout, Harbor Freights & Verizon surround this location w/super access. 488 total Freeway Drive rd frontage. 3 LOTS side by side each 0.61 acres per lot for \$175,000 each or all 3 lots \$499,977. Hwy Bus 29, 158, 87, 65 & access Hwy 14 altogether right here. MAKE AN OFFER ON THIS VALUEABLE PROPERTY TODAY!!!! Parcel#175684