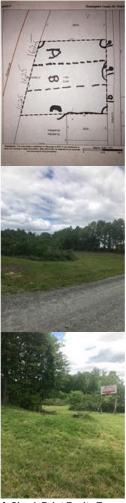

Garage/CP#: FP #: Fenced:

Gar/CP Desc: Heating: Heat Fuel: Cooling:

Wtr Htr: Wtr: Sewer:

Basement: Inground Pool:

Exterior Finish:

Public Remarks: 1.84 Acres One of the Best Locations available on Freeway Drive. It has been reported that over 25,000 automobiles per day pass by this location. This number is expected to double in less that 10yrs. Sheetz, Walgreens, Cookout, Harbor Freights & Verizon surround this location w/super access. 488 total Freeway Drive rd frontage. 3 LOTS side by side each 0.61 acres per lot for \$175,000 each or all 3 lots \$499,977. Hwy Bus 29, 158, 87, 65 & access Hwy 14 altogether right here. MAKE AN OFFER ON THIS VALUEABLE PROPERTY TODAY!!!! Parcel#175684