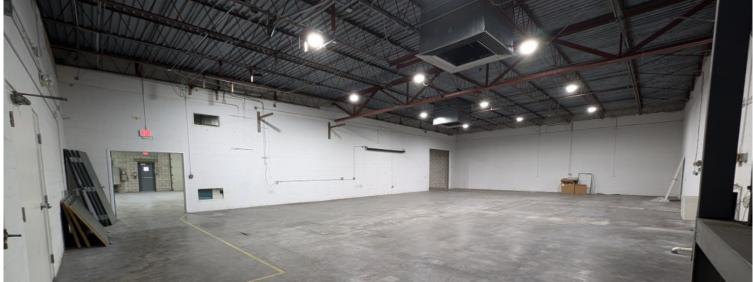

## **Property Highlights**

- + The property features a total of 13,10 square feet of space, providing ample room for various operations.
- + It sits on a spacious 1.5-acre lot, offering plenty of outdoor storage..
- + The facility includes one 10'x10' dock door, facilitating efficient loading and unloading of goods.
- + Additionally, there is one 10'x10' drive-in door, allowing for easy access for larger vehicles and equipment.
- + A full backup generator is installed, ensuring continuous power supply during outages and maintaining operational reliability.
- + The property boasts one exterior gazebo, creating a pleasant outdoor space for breaks or gatherings.
- + LED lighting is installed throughout the facility, providing energy-efficient illumination and enhancing visibility in both office and warehouse areas.
- + The layout includes dedicated office and warehouse space, catering to both administrative and operational needs effectively.
- + Up to 7 years of term available