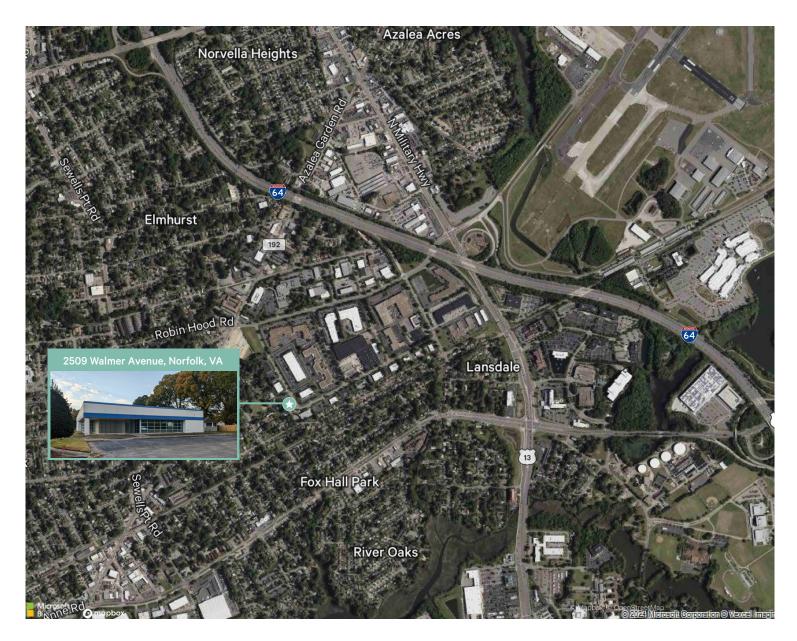

# Norfolk Commerce Park

Ideal Location in Norfolk, VA

2509 Walmer Ave Norfolk, VA 23513 www.cbre.com/norfolk

13,100

**Total Square Feet** 

1.50

Land Area (Acre)

BC-1

### **Norfolk Commerce Park**

2509 Walmer Ave | Norfolk, VA 23513