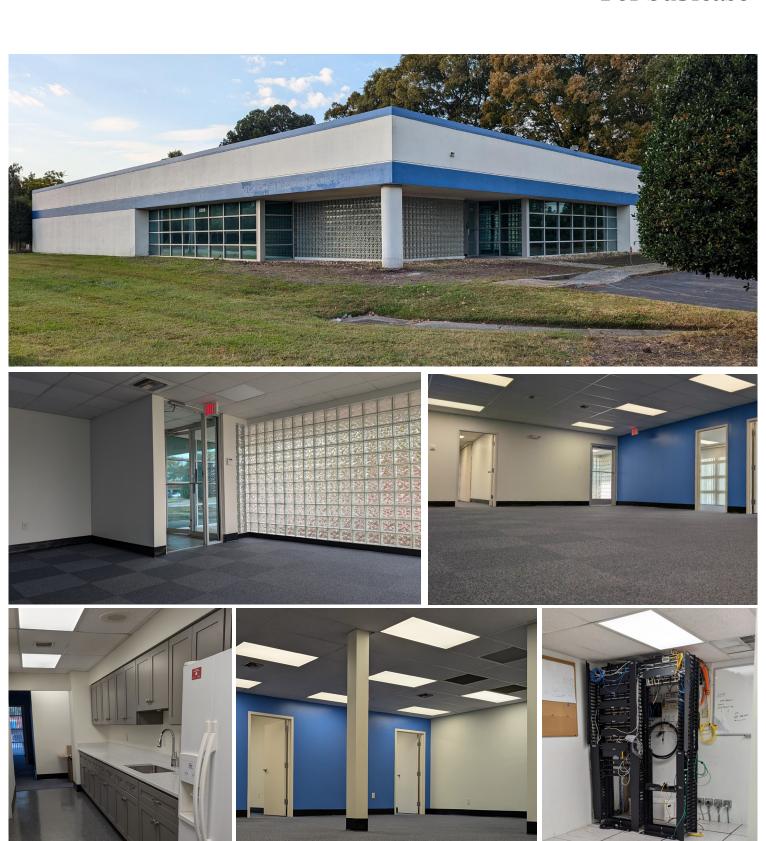

## **Property Highlights**

- + The property features a total of 13,10 square feet of space, providing ample room for various operations.
- + It sits on a spacious 1.5-acre lot, offering plenty of outdoor storage..
- + The facility includes one 10'x10' dock door, facilitating efficient loading and unloading of goods.
- + Additionally, there is one 10'x10' drive-in door, allowing for easy access for larger vehicles and equipment.
- + A full backup generator is installed, ensuring continuous power supply during outages and maintaining operational reliability.
- + The property boasts one exterior gazebo, creating a pleasant outdoor space for breaks or gatherings.
- + LED lighting is installed throughout the facility, providing energy-efficient illumination and enhancing visibility in both office and warehouse areas.
- + The layout includes dedicated office and warehouse space, catering to both administrative and operational needs effectively.
- + Up to 7 years of term available