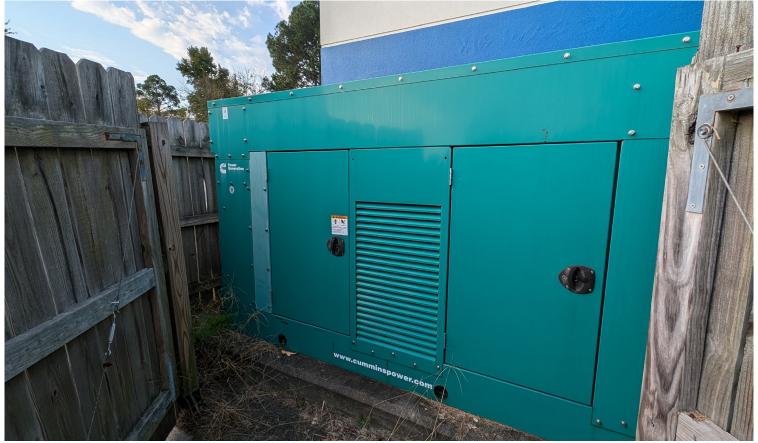

## **Property Highlights**

- + The property features a total of 13,10 square feet of space, providing ample room for various operations.
- + It sits on a spacious 1.5-acre lot, offering plenty of outdoor storage..
- + The facility includes one 10'x10' dock door, facilitating efficient loading and unloading of goods.
- + Additionally, there is one 10'x10' drive-in door, allowing for easy access for larger vehicles and equipment.
- + A full backup generator is installed, ensuring continuous power supply during outages and maintaining operational reliability.
- + The property boasts one exterior gazebo, creating a pleasant outdoor space for breaks or gatherings.
- + LED lighting is installed throughout the facility, providing energy-efficient illumination and enhancing visibility in both office and warehouse areas.
- + The layout includes dedicated office and warehouse space, catering to both administrative and operational needs effectively.
- + Up to 7 years of term available