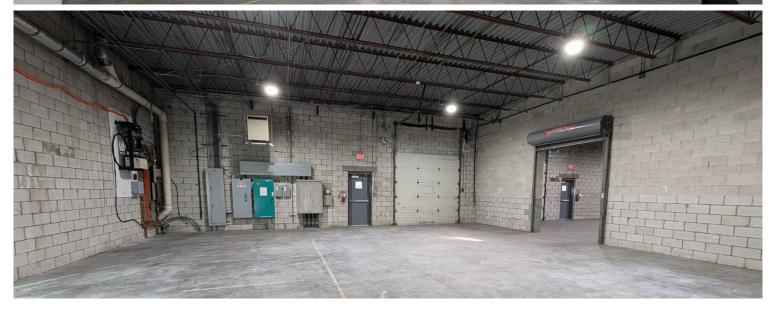

## **Property Highlights**

- + The property features a total of 13,10 square feet of space, providing ample room for various operations.
- + It sits on a spacious 1.5-acre lot, offering plenty of outdoor storage..
- + The facility includes one 10'x10' dock door, facilitating efficient loading and unloading of goods.
- + Additionally, there is one 10'x10' drive-in door, allowing for easy access for larger vehicles and equipment.
- + A full backup generator is installed, ensuring continuous power supply during outages and maintaining operational reliability.
- + The property boasts one exterior gazebo, creating a pleasant outdoor space for breaks or gatherings.
- + LED lighting is installed throughout the facility, providing energy-efficient illumination and enhancing visibility in both office and warehouse areas.
- + The layout includes dedicated office and warehouse space, catering to both administrative and operational needs effectively.
- + Up to 7 years of term available