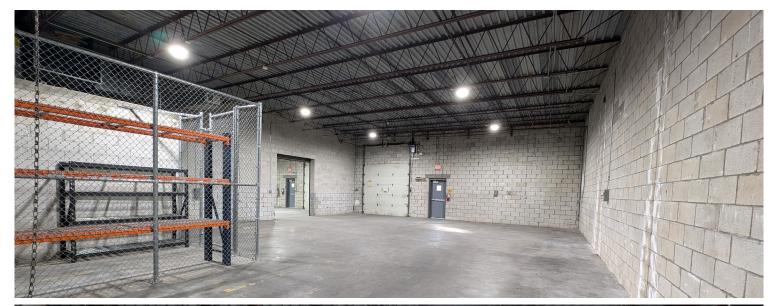

## **Property Highlights**

- + The property features a total of 13,10 square feet of space, providing ample room for various operations.
- + It sits on a spacious 1.5-acre lot, offering plenty of outdoor storage..
- + The facility includes one 10'x10' dock door, facilitating efficient loading and unloading of goods.
- + Additionally, there is one 10'x10' drive-in door, allowing for easy access for larger vehicles and equipment.
- + A full backup generator is installed, ensuring continuous power supply during outages and maintaining operational reliability.
- + The property boasts one exterior gazebo, creating a pleasant outdoor space for breaks or gatherings.
- + LED lighting is installed throughout the facility, providing energy-efficient illumination and enhancing visibility in both office and warehouse areas.
- + The layout includes dedicated office and warehouse space, catering to both administrative and operational needs effectively.
- + Up to 7 years of term available