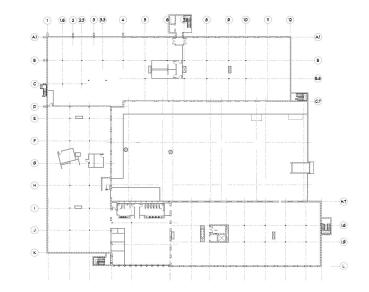

olliers.com



Accelerating success.



50,000 - 130,000 SF in excellent regional location close to workforce

3.5 MW of Power: with backup generator

276 Tons of HVAC in place

**Flexible Zoning:** light manufacturing, R&D, office, call center, wholesale, medical offices, commercial recreation, warehouse, and more

**Open layout**, exposed ceilings, air conditioning, LED lights, and raised floors available

Free abundant onsite parking, retail, restaurants gas station and bus stop

Unique corporate signage opportunity with high visibility from Rt. 60

Ample surrounding amenities: hotels, restaurants, banks, shopping centers

Prime location off of I-376







# Highly flexible building with generous zoning



## Availabilities & Site Plan

#### **1ST FLOOR PLAN**



#### **SITE PLAN**









#### SAMPSON·MORRIS GROUP



This document/email has been prepared by Colliers for advertising and general information only. Colliers makes no guarantees, representations or waranties of any kind, expressed or implied, regarding the information including, but not limited to, warranties of content, accuracy and reliability. Any interested party should undertake their own inquiries as to the accuracy of the information. Colliers excludes unequivocally all inferred or implied terms, conditions and warranties arising out of this document and excludes all liability for loss and damages arising there from. This publication is the copyrighted property of Colliers and /or its licensor(s). © **2024** All rights reserved. This communication is not intended to cause or induce breach of an exist