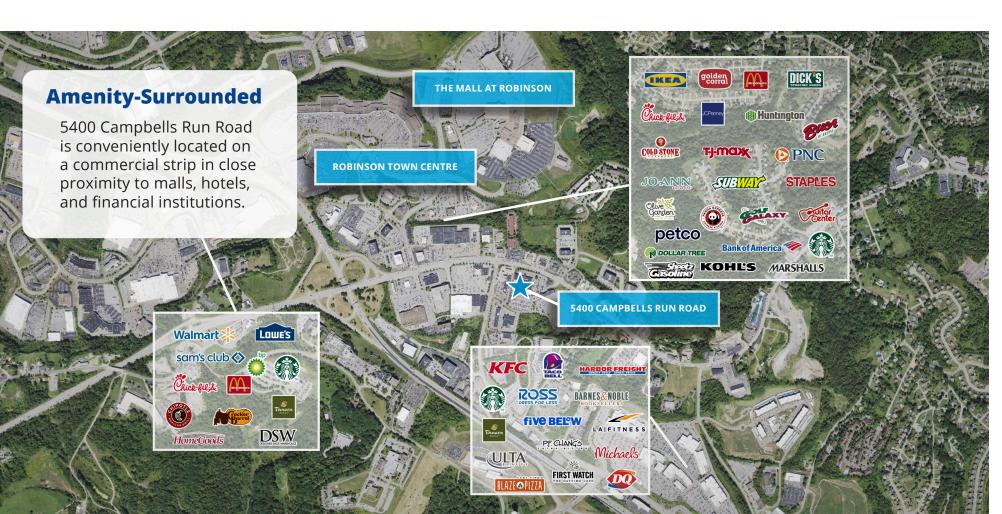

Free abundant onsite parking, retail, restaurants gas station and bus stop

Unique corporate signage opportunity with high visibility from Rt. 60

Ample surrounding amenities: hotels, restaurants, banks, shopping centers