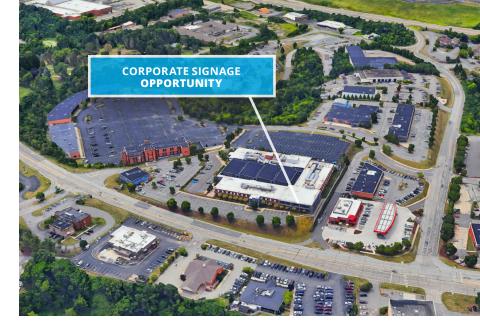

Free abundant onsite parking, retail, restaurants gas station and bus stop

Unique corporate signage opportunity with high visibility from Rt. 60

Ample surrounding amenities: hotels, restaurants, banks, shopping centers