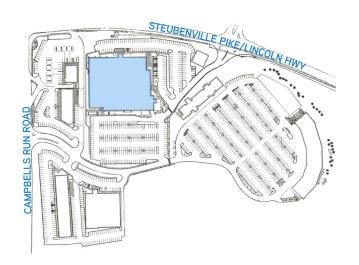

liers.com



Accelerating success.



50,000 - 130,000 SF in excellent regional location close to workforce

3.5 MW of Power: with backup generator

276 Tons of HVAC in place

**Flexible Zoning:** light manufacturing, R&D, office, call center, wholesale, medical offices, commercial recreation, warehouse, and more

**Open layout**, exposed ceilings, air conditioning, LED lights, and raised floors available

Free abundant onsite parking, retail, restaurants gas station and bus stop

Unique corporate signage opportunity with high visibility from Rt. 60

Ample surrounding amenities: hotels, restaurants, banks, shopping centers

Prime location off of I-376







# Highly flexible building with generous zoning



## Availabilities & Site Plan

#### **1ST FLOOR PLAN**



#### **SITE PLAN**









#### SAMPSON·MORRIS GROUP



This document/email has been prepared by Colliers for advertising and general information only. Colliers makes no guarantees, representations or waranties of any kind, expressed or implied, regarding the information including, but not limited to, warranties of content, accuracy and reliability. Any interested party should undertake their own inquiries as to the accuracy of the information. Colliers excludes unequivocally all inferred or implied terms, conditions and warranties arising out of this document and excludes all liability for loss and damages arising there from. This publication is the copyrighted property of Colliers and /or its licensor(s). © **2024** All rights reserved. This communication is not intended to cause or induce breach of an existin