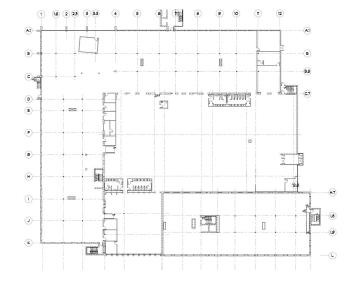

@colliers.com



Accelerating success.



50,000 - 130,000 SF in excellent regional location close to workforce

3.5 MW of Power: with backup generator

276 Tons of HVAC in place

**Flexible Zoning:** light manufacturing, R&D, office, call center, wholesale, medical offices, commercial recreation, warehouse, and more

**Open layout**, exposed ceilings, air conditioning, LED lights, and raised floors available

Free abundant onsite parking, retail, restaurants gas station and bus stop

Unique corporate signage opportunity with high visibility from Rt. 60

Ample surrounding amenities: hotels, restaurants, banks, shopping centers

Prime location off of I-376







# Highly flexible building with generous zoning



## Availabilities & Site Plan

#### **1ST FLOOR PLAN**



#### **SITE PLAN**









#### SAMPSON·MORRIS GROUP



This document/email has been prepared by Colliers for advertising and general information only. Colliers makes no guarantees, representations or waranties of any kind, expressed or implied, regarding the information including, but not limited to, warranties of content, accuracy and reliability. Any interested party should undertake their own inquiries as to the accuracy of the information. Colliers excludes unequivocally all inferred or implied terms, conditions and warranties arising out of this document and excludes all liability for loss and damages arising there from. This publication is the copyrighted property of Colliers and /or its licensor(s). © **2024** All rights reserved. This communication is not intended to cause or induce breach of an exi