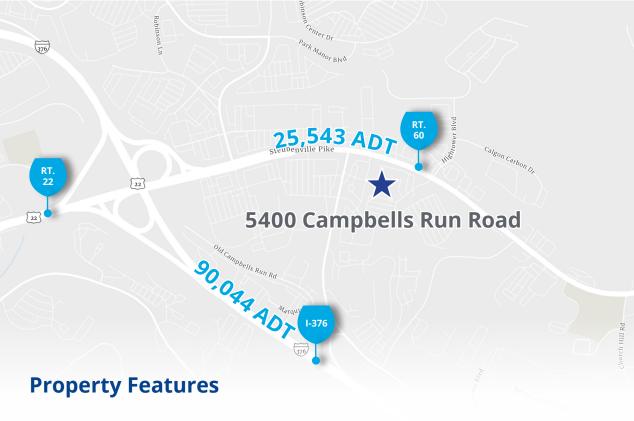

Free abundant onsite parking, retail, restaurants gas station and bus stop

Unique corporate signage opportunity with high visibility from Rt. 60

Ample surrounding amenities: hotels, restaurants, banks, shopping centers

Prime location off of I-376