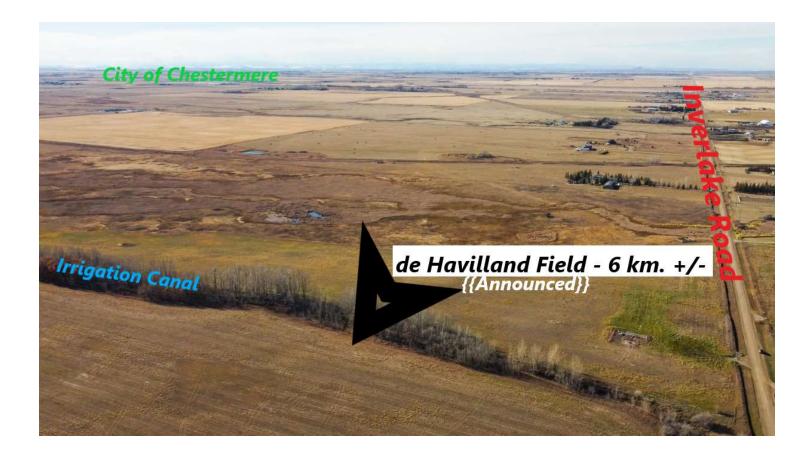

LAND INVESTMENT ACCESS TO IRRIGATION WATER ! OPPORTUNITY JUST OFF HIGHWAY #1 EAST OF CHESTERMERE Inverlake Road, Rocky View County, Alberta

- Property Size: 99.39 acres +/-
- Legal: Plan 0610675, Block 1, Lot 1
- Sale Price: \$869,000.00
- Land Use: A-GEN Agricultural General District
- Directly along the south side of Inverlake Road approx.
   0.3 km west of Range Road 270
- Property Taxes: \$89.07 (2024)
- Annual Surface Lease Revenue: \$4,975 2 well locations
- ONLY 6 KM. (AS THE CROW FLIES) FROM THE NEWLY-ANNOUNCED DE HAVILLAND FIELD (UP TO 1,500 ACRES!!)
- Water Service Potential: Property is bordered along the east side by a Western Irrigation District Canal
- Opportunity to apply for a water contract (subject to approvals) for yard and garden or stock watering
- Current Operations: Approximately 25 acres in hay and the balance pasture land

# Executive Summary

| OFFERING SUMMARY |                                             | PROPERTY OVERVIEW                                                                                                                                                                                                                                                                                                                                                                                    |
|------------------|---------------------------------------------|------------------------------------------------------------------------------------------------------------------------------------------------------------------------------------------------------------------------------------------------------------------------------------------------------------------------------------------------------------------------------------------------------|
| Sale Price:      | \$869,000                                   | Farm vs. Investment: Land is available to farm OR HOLD as a land investment – strategically positioned along a growth corridor.                                                                                                                                                                                                                                                                      |
| Lot Size:        | 99.39 Acres +/-                             | PROPERTY HIGHLIGHTS                                                                                                                                                                                                                                                                                                                                                                                  |
| Zoning:          | A-GEN -<br>Agricultural<br>General District | <ul> <li>Close to urban centres and upcoming development such as:</li> <li>Just 10 minutes east of the rapidly expanding City of Chestermere</li> <li>Approx. 6 km. for the new de Havilland Field – up to 1,500 jobs ultimately predicted</li> <li>12 km. north of Langdon</li> <li>Just 2 miles north of the TransCanada Highway</li> <li>16 km. east of Calgary's Stoney Trail Freeway</li> </ul> |
| Legal:           | Plan 0610675,<br>Block 1, Lot 1             | <ul> <li>Approx. 10 min. east of the massive mixed-use development, Clearwater Park – now beginning construction</li> <li>Annual Surface Lease Revenue: \$4,975 – 2 well locations</li> <li>Current Operations: Approximately 25 acres in hay and the balance pasture land</li> <li>Take time to investigate possibilities for water feature(s) and subdivision</li> </ul>                           |
| Property Taxes:  | \$89.07 (2024)                              | possibilities with Rocky View County – your broker or the listing agent with questions!                                                                                                                                                                                                                                                                                                              |