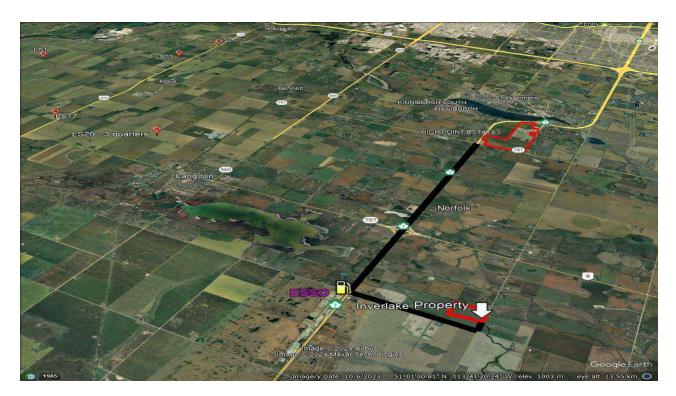

## Location Map

Map data ©2024 Imagery ©2024 Airbus, CNES / Airbus, Maxar Technologies, S. Alberta MD€31s and Counties