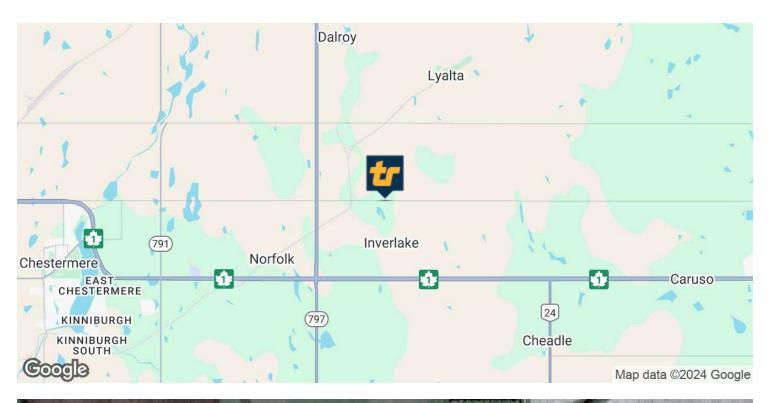

LAND INVESTMENT ACCESS TO IRRIGATION WATER ! OPPORTUNITY JUST OFF HIGHWAY #1 EAST OF CHESTERMERE Inverlake Road, Rocky View County, Alberta

- Property Size: 99.39 acres +/-
- Legal: Plan 0610675, Block 1, Lot 1
- Sale Price: \$869,000.00
- Land Use: A-GEN Agricultural General District
- Directly along the south side of Inverlake Road approx.
   0.3 km west of Range Road 270
- Property Taxes: \$89.07 (2024)
- Annual Surface Lease Revenue: \$4,975 2 well locations
- ONLY 6 KM. (AS THE CROW FLIES) FROM THE NEWLY-ANNOUNCED DE HAVILLAND FIELD (UP TO 1,500 ACRES!!)
- Water Service Potential: Property is bordered along the east side by a Western Irrigation District Canal
- Opportunity to apply for a water contract (subject to approvals) for yard and garden or stock watering
- Current Operations: Approximately 25 acres in hay and the balance pasture land

# Executive Summary

| OFFERING SUMMARY |                                             | PROPERTY OVERVIEW                                                                                                                                                                                                                                                                                                                                                                                    |
|------------------|---------------------------------------------|------------------------------------------------------------------------------------------------------------------------------------------------------------------------------------------------------------------------------------------------------------------------------------------------------------------------------------------------------------------------------------------------------|
| Sale Price:      | \$869,000                                   | Farm vs. Investment: Land is available to farm OR HOLD as a land investment – strategically positioned along a growth corridor.                                                                                                                                                                                                                                                                      |
| Lot Size:        | 99.39 Acres +/-                             | PROPERTY HIGHLIGHTS                                                                                                                                                                                                                                                                                                                                                                                  |
| Zoning:          | A-GEN -<br>Agricultural<br>General District | <ul> <li>Close to urban centres and upcoming development such as:</li> <li>Just 10 minutes east of the rapidly expanding City of Chestermere</li> <li>Approx. 6 km. for the new de Havilland Field – up to 1,500 jobs ultimately predicted</li> <li>12 km. north of Langdon</li> <li>Just 2 miles north of the TransCanada Highway</li> <li>16 km. east of Calgary's Stoney Trail Freeway</li> </ul> |
| Legal:           | Plan 0610675,<br>Block 1, Lot 1             | <ul> <li>Approx. 10 min. east of the massive mixed-use development, Clearwater Park – now beginning construction</li> <li>Annual Surface Lease Revenue: \$4,975 – 2 well locations</li> <li>Current Operations: Approximately 25 acres in hay and the balance pasture land</li> <li>Take time to investigate possibilities for water feature(s) and subdivision</li> </ul>                           |
| Property Taxes:  | \$89.07 (2024)                              | possibilities with Rocky View County – your broker or the listing agent with questions!                                                                                                                                                                                                                                                                                                              |