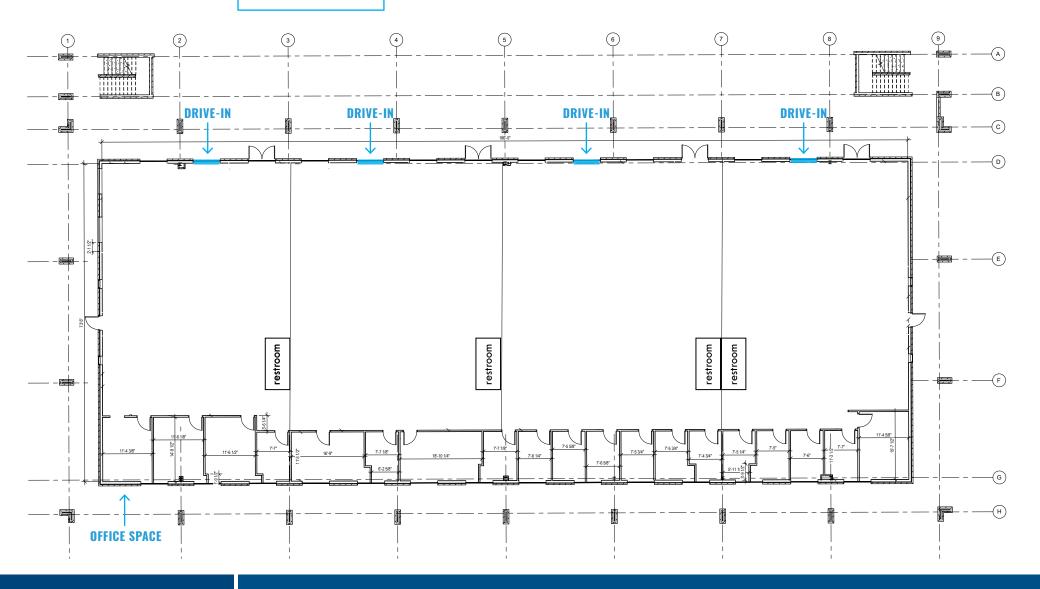

### FLOOR PLAN: 224 SCHILLING CIR. (1ST FLOOR)

224 SCHILLING CIRCLE | HUNT VALLEY, MARYLAND 21031

3,750 sf ± per "bay"