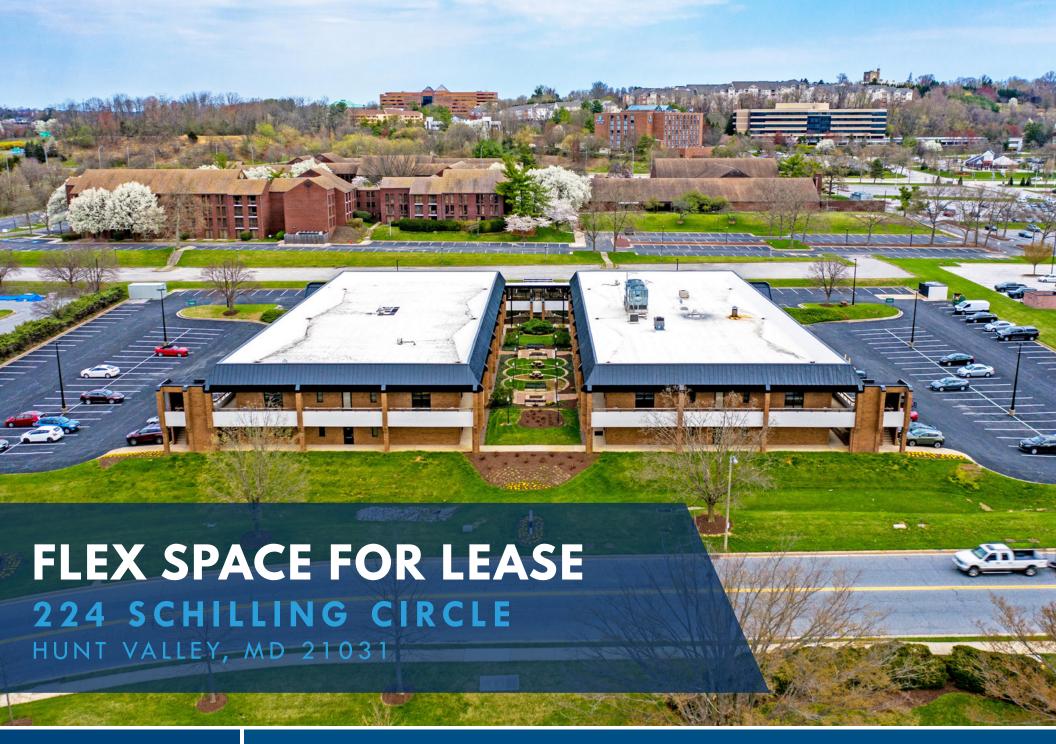

## FOR LEASE Baltimore County, MD

### **224 SCHILLING CIRCLE**

HUNT VALLEY, MARYLAND 21031

#### **AVAILABLE**

224 Schilling Circle (Flex Space) Suite 100: 3,000 sf - 15,400 sf

#### **BUILDING SIZE**

30,010 sf (2 story)