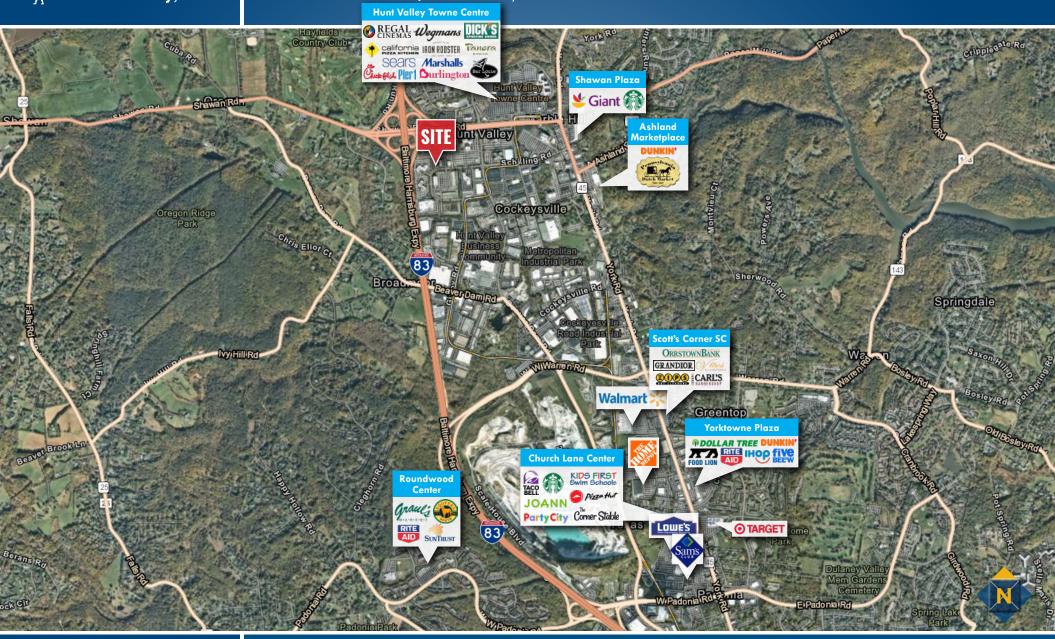

### TRADE AREA

224 SCHILLING CIRCLE | HUNT VALLEY, MARYLAND 21031

VICE PRESIDENT

MACKENZIE COMMERCIAL REAL ESTATE SERVICES, LLC

410.494.4866

PSMITH@MACKENZIECOMMERCIAL.COM

SENIOR REAL ESTATE ADVISOR

MACKENZIE COMMERCIAL REAL ESTATE SERVICES, LLC