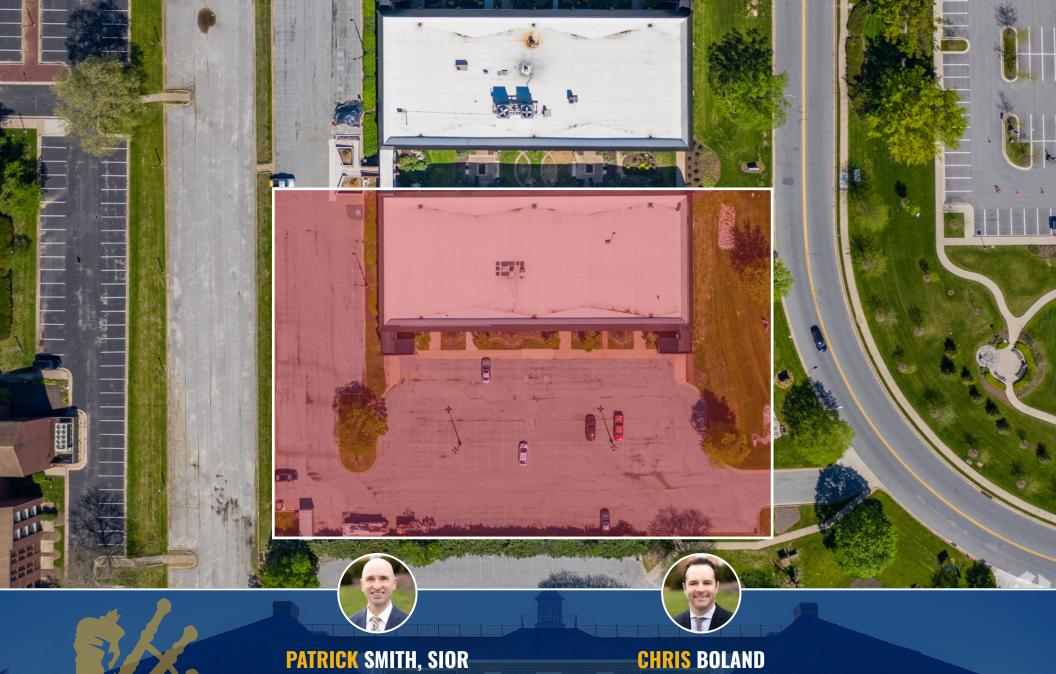

sf - 15,400 sf

#### **BUILDING SIZE**

30,010 sf (2 story)

#### ZONING

ML-IM (Manufacturing Light)

#### **RENTAL RATE**

\$11.75/NNN

#### **OPERATING EXPENSES**

\$6.00 (Including utilities)

#### **HIGHLIGHTS**

- ► Abundant parking 5/1,000
- Close proximity to Hunt Valley Towne Center and other York Road amenities
- ► Easy access to I-83
- ► Short-term leases available
- ► Full floor direct access opportunities







### FOR LEASE Baltimore County, MD

### FLOOR PLAN: 224 SCHILLING CIR. (1ST FLOOR)

224 SCHILLING CIRCLE | HUNT VALLEY, MARYLAND 21031

3,750 sf ± per "bay"





## FOR LEASE Baltimore County, MD

# BIRDSEYE 224 SCHILLING CIRCLE | HUNT VALLEY, MARYLAND 21031





## FOR LEASE Baltimore County, MD

### TRADE AREA

224 SCHILLING CIRCLE | HUNT VALLEY, MARYLAND 21031







VICE PRESIDENT

MACKENZIE COMMERCIAL REAL ESTATE SERVICES, LLC

410.494.4866

PSMITH@MACKENZIECOMMERCIAL.COM

SENIOR REAL ESTATE ADVISOR

MACKENZIE COMMERCIAL REAL ESTATE SERVICES, LLC

410.494.6644

CBOLAND@MACKENZIECOMMERCIAL.COM

MacKenzie Commercial Real Estate Services, LLC • 410-821-8585 • 2328 W. Joppa Road, Suite 200 | Lutherville, Maryland 21093 • www.MACKENZIECOMMERCIAL.com