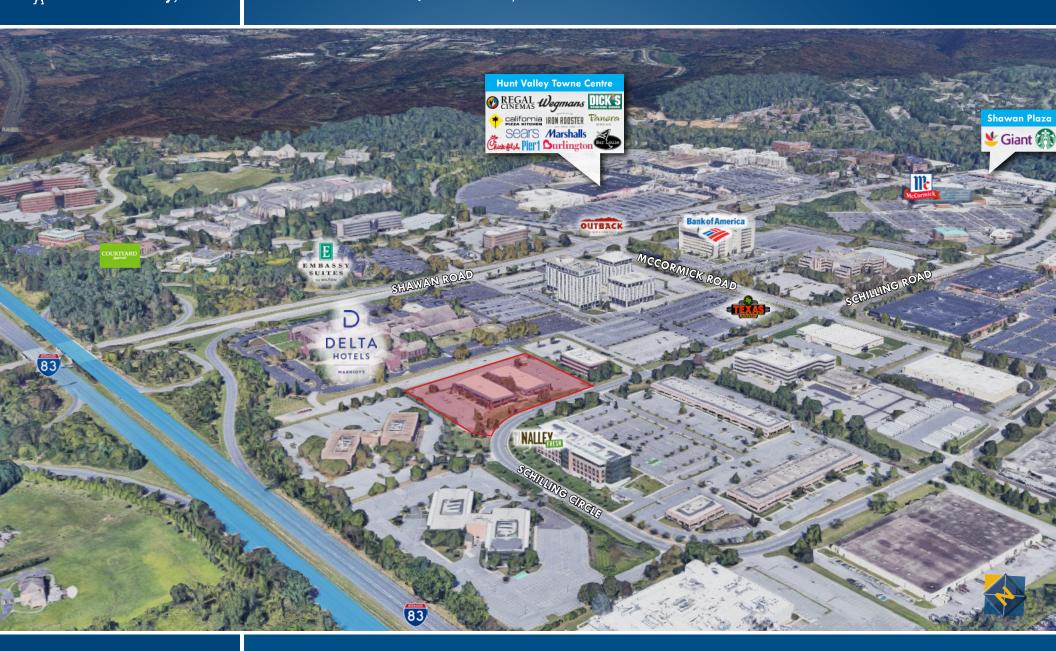

### TRADE AREA

224 SCHILLING CIRCLE | HUNT VALLEY, MARYLAND 21031

VICE PRESIDENT

MACKENZIE COMMERCIAL REAL ESTATE SERVICES, LLC

410.494.4866

PSMITH@MACKENZIECOMMERCIAL.COM

SENIOR REAL ESTATE ADVISOR

MACKENZIE COMMERCIAL REAL ESTATE SERVICES, LLC