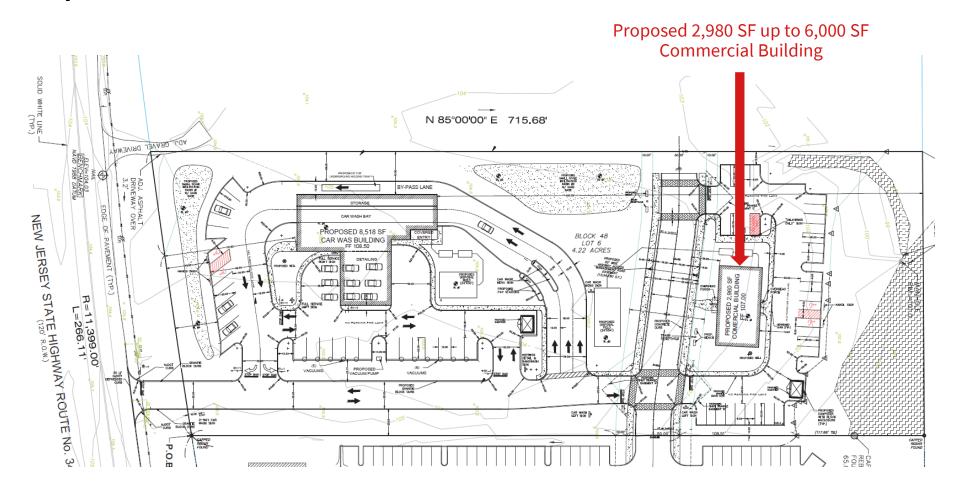

### **Proposed Site Plan**

## **Property Highlights**

- Land development opportunity off of State Route 34 in the Eastern Monmouth submarket
- New construction, up to 6,000 SF commercial development
- 8,518 SF proposed car wash building to be built at the front of the property
- Zoned for a commercial use