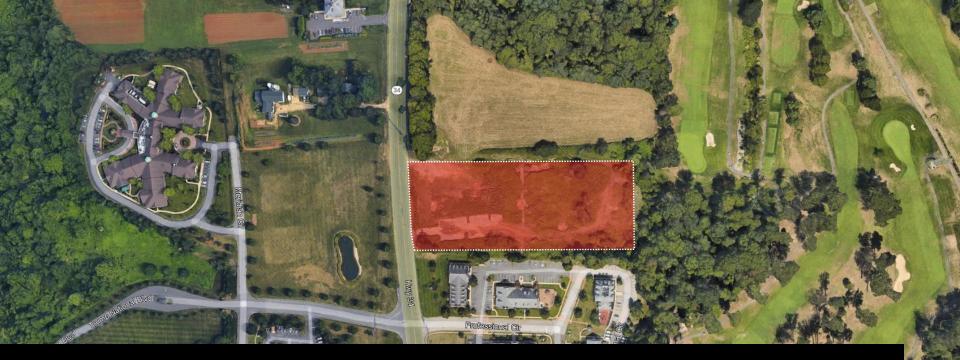

# **Build to Suit Opportunity**

297 State Route 34 Colts Neck, NJ

## **Property Highlights**

- Land development opportunity off of State Route 34 in the Eastern Monmouth submarket
- New construction, up to 6,000 SF commercial development
- 8,518 SF proposed car wash building to be built at the front of the property
- Zoned for a commercial use