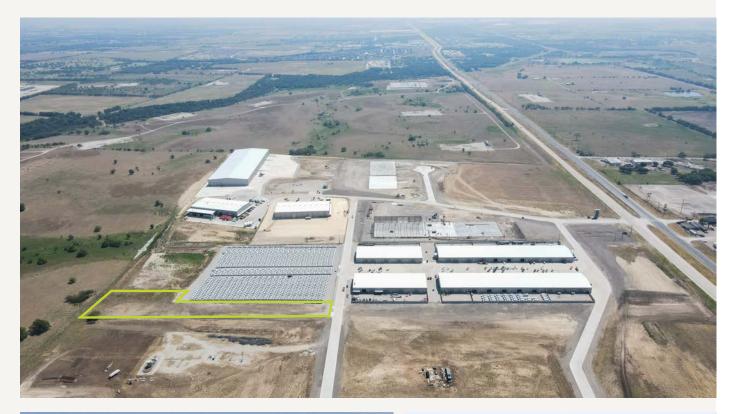

#### PROPERTY FEATURES

- +/-3 AC
- Crush gravel lot
- Secured site
- Master planned industrial park
- Longest decel lane on Highway 114

#### LOCATION OVERVIEW

The prime location just 10 minutes from Alliance, an expansive 18,000 acre development by Hillwood and offers easy access to State Highway 114, U.S. Highway 297, Interstate 35-W and Loop 820. The highly visible property on State Highway 114 is across from Reunion, a 10,000 single-family home community, ideally located in one of the fastestgrowing areas in Texas for both commercial and residential development, and nationally known as a expanding hub for industrial.