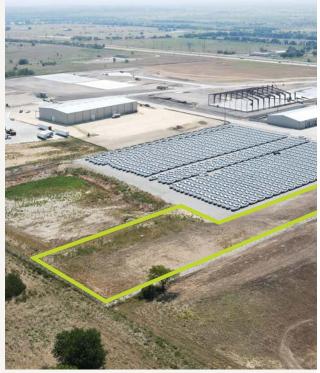

#### PROPERTY FEATURES

- +/-3 AC
- Crush gravel lot
- Secured site
- Master planned industrial park
- Longest decel lane on Highway 114