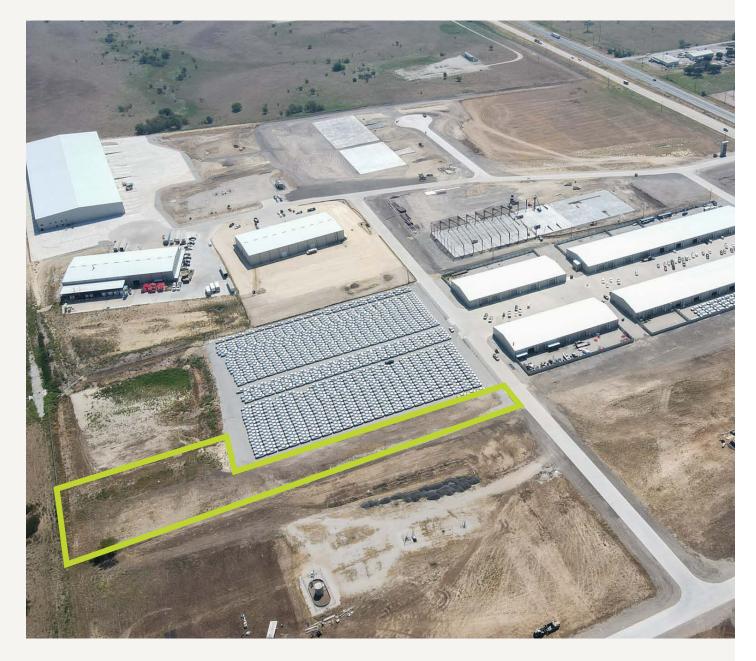

#### PROPERTY FEATURES

- +/-3 AC
- Crush gravel lot
- Secured site
- Master planned industrial park
- Longest decel lane on Highway 114

#### LOCATION OVERVIEW

The prime location just 10 minutes from Alliance, an expansive 18,000 acre development by Hillwood and offers easy access to State Highway 114, U.S. Highway 297, Interstate 35-W and Loop 820. The highly visible property on State Highway 114 is across from Reunion, a 10,000 single-family home community, ideally located in one of the fastestgrowing areas in Texas for both commercial and residential development, and nationally known as a expanding hub for industrial.