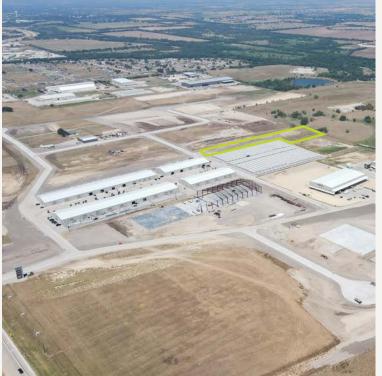

#### PROPERTY FEATURES

- +/-3 AC
- Crush gravel lot
- Secured site
- Master planned industrial park
- Longest decel lane on Highway 114

#### LOCATION OVERVIEW

The prime location just 10 minutes from Alliance, an expansive 18,000 acre development by Hillwood and offers easy access to State Highway 114, U.S. Highway 297, Interstate 35-W and Loop 820. The highly visible property on State Highway 114 is across from Reunion, a 10,000 single-family home community, ideally located in one of the fastestgrowing areas in Texas for both commercial and residential development, and nationally known as a expanding hub for industrial.