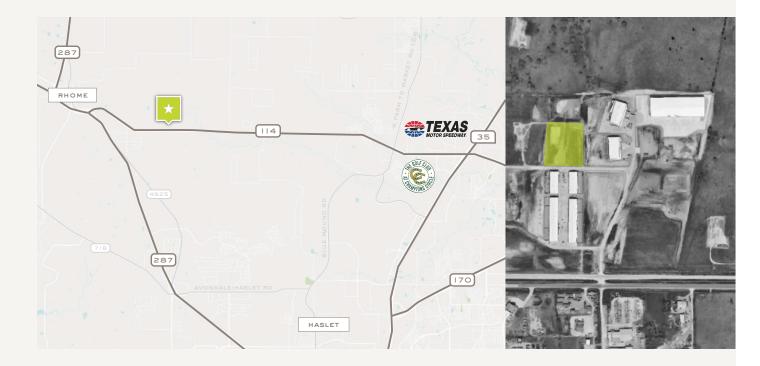

#### LOCATION OVERVIEW

The prime location just 10 minutes from Alliance, an expansive 18,000 acre development by Hillwood and offers easy access to State Highway 114, U.S. Highway 297, Interstate 35-W and Loop 820. The highly visible property on State Highway 114 is across from Reunion, a 10,000 single-family home community, ideally located in one of the fastestgrowing areas in Texas for both commercial and residential development, and nationally known as a expanding hub for industrial.