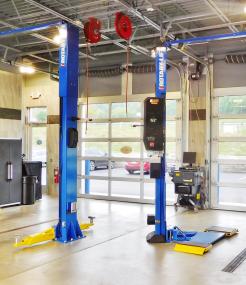

# Route 228 Auto Mall

215 Scharberry Lane, Mars, PA 16046

## **Property Information**

| Property Type    | Retail                 |
|------------------|------------------------|
| Property Subtype | Free Standing Building |
| Zoning           | Transition Overlay     |
| Lot Size         | 2.34 Acres             |
| Power            | Yes                    |