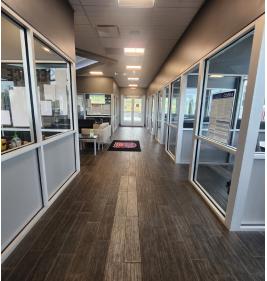

# Route 228 Auto Mall

215 Scharberry Lane, Mars, PA 16046

## **Building Information**

| Building Size          | 5,877 SF  |
|------------------------|-----------|
| Occupany (%)           | 0.0%      |
| Tenancy                | Single    |
| Ceiling Height         | 10 ft     |
| Minimum Ceiling Height | 9 ft      |
| Number of Floors       | 1         |
| Average Floor Size     | 5,877 SF  |
| Year Built             | 2017      |
| Construction Status    | Existing  |
| Condition              | Excellent |
| Free Standing          | Yes       |