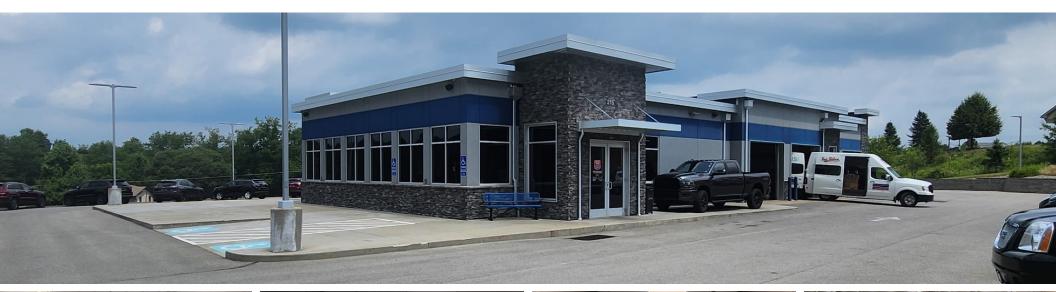

## **Building Information**

| Building Size          | 5,877 SF  |
|------------------------|-----------|
| Occupany (%)           | 0.0%      |
| Tenancy                | Single    |
| Ceiling Height         | 10 ft     |
| Minimum Ceiling Height | 9 ft      |
| Number of Floors       | 1         |
| Average Floor Size     | 5,877 SF  |
| Year Built             | 2017      |
| Construction Status    | Existing  |
| Condition              | Excellent |
| Free Standing          | Yes       |

## **Property Information**

| Property Type    | Retail                 |
|------------------|------------------------|
| Property Subtype | Free Standing Building |
| Zoning           | Transition Overlay     |
| Lot Size         | 2.34 Acres             |
| Power            | Yes                    |