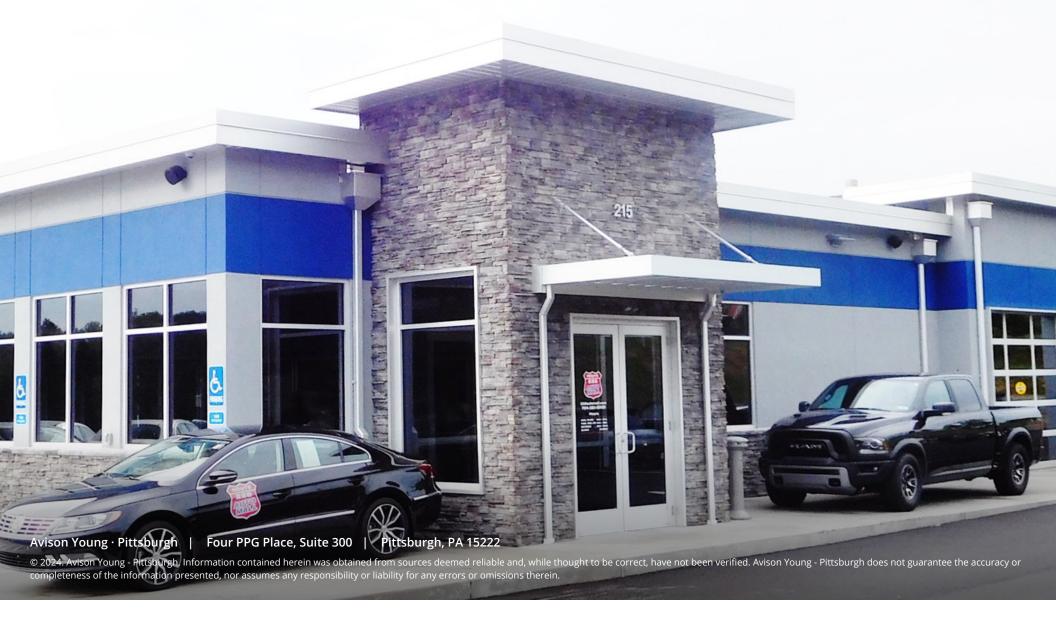

# Route 228 Auto Mall

215 Scharberry Lane, Mars, PA 16046

### **Offering Summary**

| Sale Price    | Negotiable         |
|---------------|--------------------|
| Building Size | 5,877 SF           |
| Lot Size      | 2.34 Acres         |
| Price / SF    | -                  |
| Year Built    | 2017               |
| Zoning        | Transition Overlay |

#### **Location Information**

| Building Name    | Route 228 Auto Mall      |
|------------------|--------------------------|
| Street Address   | 215 Scharberry Lane      |
| City, State, Zip | Mars, PA 16046           |
| County           | Butler                   |
| Township         | Adams                    |
| Nearest Highway  | 179                      |
| Nearest Airport  | Pittsburgh International |

## **Property Information**

| Property Type    | Retail                 |
|------------------|------------------------|
| Property Subtype | Free Standing Building |
| Zoning           | Transition Overlay     |
| Lot Size         | 2.34 Acres             |
| Power            | Yes                    |