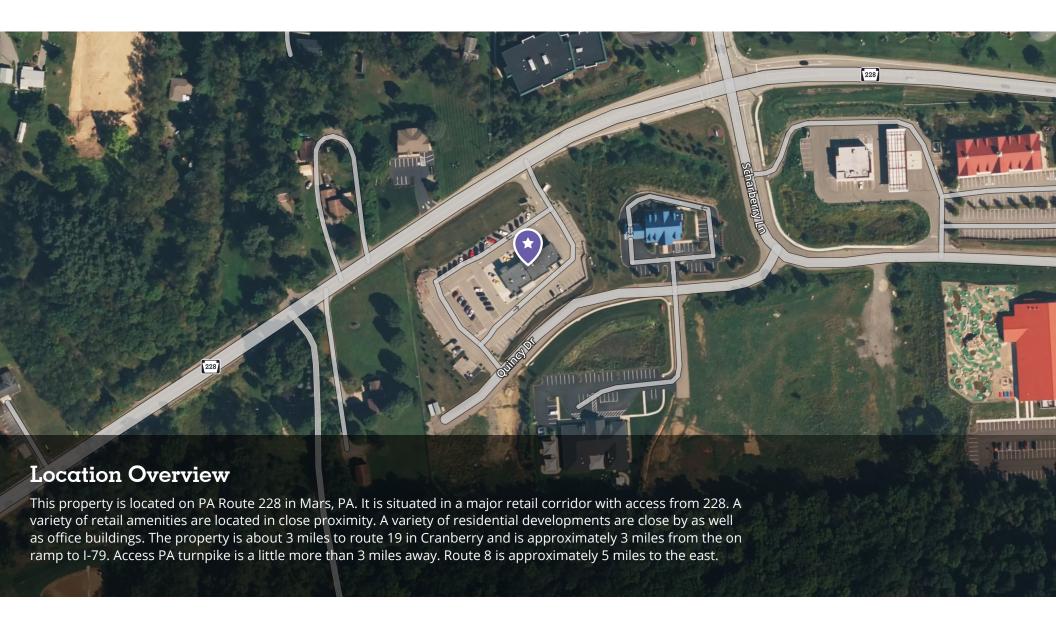

#### **Location Information**

| Building Name    | Route 228 Auto Mall      |
|------------------|--------------------------|
| Street Address   | 215 Scharberry Lane      |
| City, State, Zip | Mars, PA 16046           |
| County           | Butler                   |
| Township         | Adams                    |
| Nearest Highway  | 179                      |
| Nearest Airport  | Pittsburgh International |