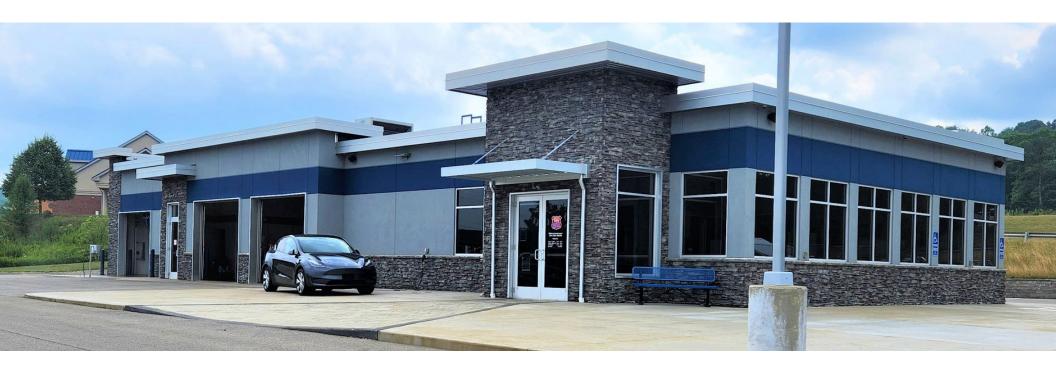

# Route 228 Auto Mall

215 Scharberry Lane, Mars, PA 16046

### **Offering Summary**

| Sale Price    | Negotiable         |
|---------------|--------------------|
| Building Size | 5,877 SF           |
| Lot Size      | 2.34 Acres         |
| Price / SF    | -                  |
| Year Built    | 2017               |
| Zoning        | Transition Overlay |

#### **Location Information**

| Building Name    | Route 228 Auto Mall      |
|------------------|--------------------------|
| Street Address   | 215 Scharberry Lane      |
| City, State, Zip | Mars, PA 16046           |
| County           | Butler                   |
| Township         | Adams                    |
| Nearest Highway  | 179                      |
| Nearest Airport  | Pittsburgh International |

## **Property Information**

| Property Type    | Retail                 |
|------------------|------------------------|
| Property Subtype | Free Standing Building |
| Zoning           | Transition Overlay     |
| Lot Size         | 2.34 Acres             |
| Power            | Yes                    |