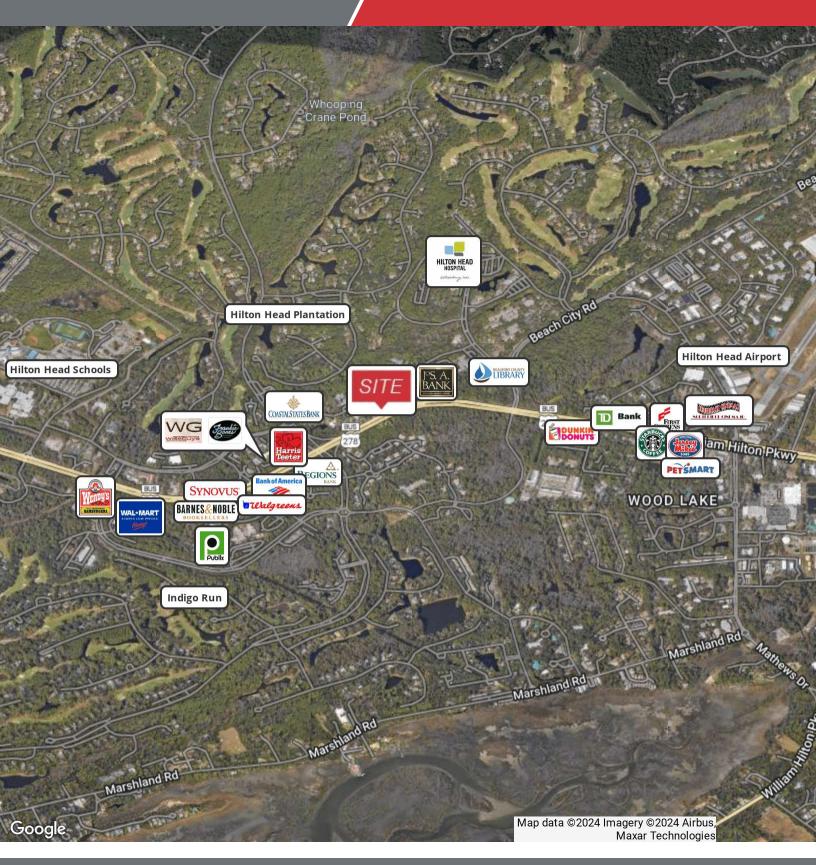

## MalCarolina Charter

### Retailer Map

1,726 and 2,573 +/- RSF South State Bank Bldg. - North end of HHI

We obtained the information above from sources we believe to be reliable. However, we have not verified its accuracy and make no guarantee, warranty or representation about it. It is submitted subject to the possibility of errors, omissions, change of price, rental or other conditions, prior sale, lease or financing, or withdrawal without notice. We include projections, opinions, assumptions or estimates for example only, and they may not represent current or future performance of the property. You and your tax and legal advisors should conduct your own investigation of the property and transaction.