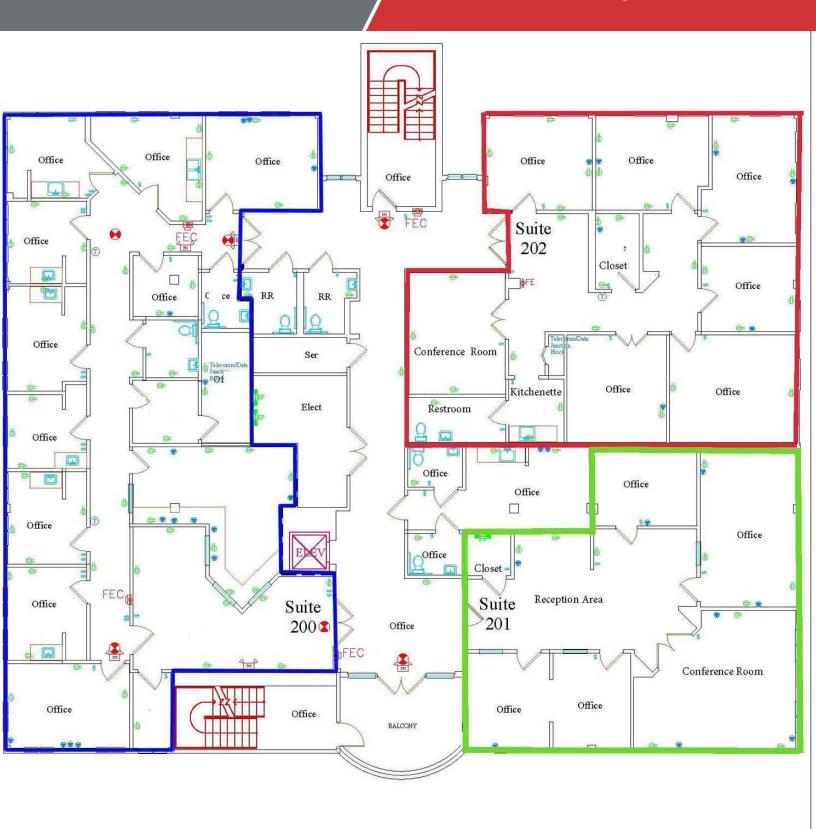

#### 2nd Floor - Layout

1,726 and 2,573 +/- RSF South State Bank Bldg. - North end of HHII

Prepared by

#### **Property Highlights**

- Located in the South State Bank building fronting on William
  Hilton Pkwy and Main St and close to the Hilton Head Hospital.
  All suites have very efficient layouts and the NNN is included in
  the Rent.
- Suite 200 Layout consists of multiple offices/exam rooms, lobby area and mens and women's restrooms
- Suite 201 Layout consists of 4 offices, conference room, reception area and closet
- For any showings, please contact Baker Wilkins.

#### Offering Summary

| Property Type:              | Office or Medical                 |
|-----------------------------|-----------------------------------|
| Location:                   | North End of HH on Main<br>Street |
| Suite 200:                  | 2,573 +/- RSF                     |
| Suite 201:                  | 1,726 +/- RSF                     |
| Suite 202:                  | LEASED                            |
| Annual Lease Rate (Year 1): | \$22.50 PSF                       |
| Annual Increases:           | 3%                                |
| Lease Type:                 | Modified Gross                    |
| NNN:                        | Included in Rent                  |
| Power:                      | To be in Tenant's Name            |