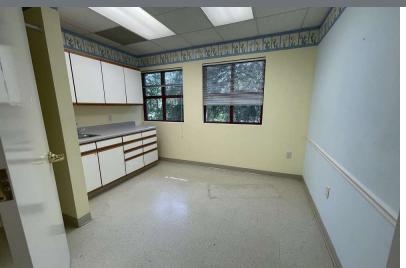

# Suite 200 2,573 +/- RSF

We obtained the information above from sources we believe to be reliable. However, we have not verified its accuracy and make no guarantee, warranty or representation about it. It is submitted subject to the possibility of errors, omissions, change of price, rental or other conditions, prior sale, lease or financing, or withdrawal without notice. We include projections, opinions, assumptions or estimates for example only, and they may not represent current or future performance of the property. You and your tax and legal advisors should conduct your own investigation of the property and transaction.

#### **Property Highlights**

- Located in the South State Bank building fronting on William
  Hilton Pkwy and Main St and close to the Hilton Head Hospital.
  All suites have very efficient layouts and the NNN is included in
  the Rent.
- Suite 200 Layout consists of multiple offices/exam rooms, lobby area and mens and women's restrooms
- Suite 201 Layout consists of 4 offices, conference room, reception area and closet
- For any showings, please contact Baker Wilkins.