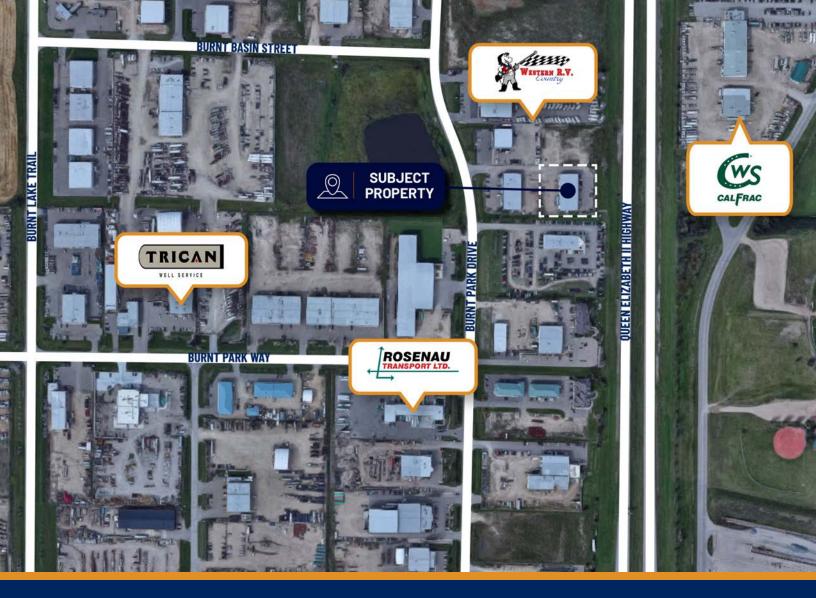

Conveniently positioned, this property offers quick access to major transportation routes, including Highway 11A, Highway 11, and the QEII, making it ideal for businesses needing efficient logistics and excellent visibility. Don't miss out on this prime industrial space.

#### LOCATION

Burnt Lake Business Park