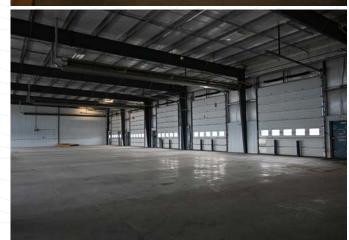

### **About the Property**

.....

For sale or lease, this 12,960 SF freestanding industrial building is strategically located directly along the QEII in Burnt Park Industrial Park. Designed to accommodate various business needs, the building features minimal office space and a large, open shop area that can be customized. The shop includes six overhead doors and numerous east-facing windows, providing abundant natural light.

## Property Details

**SIZE** 12,960 SF

LOADING (6) 16' x 16' Overhead Doors

**HVAC** Radiant Heat

**LIGHTING** Fluorescent

**CEILING HEIGHT** 19'86″ - 22'05″ approx.

**DRAINAGE** Double Compartment

POSSESSION Immediate