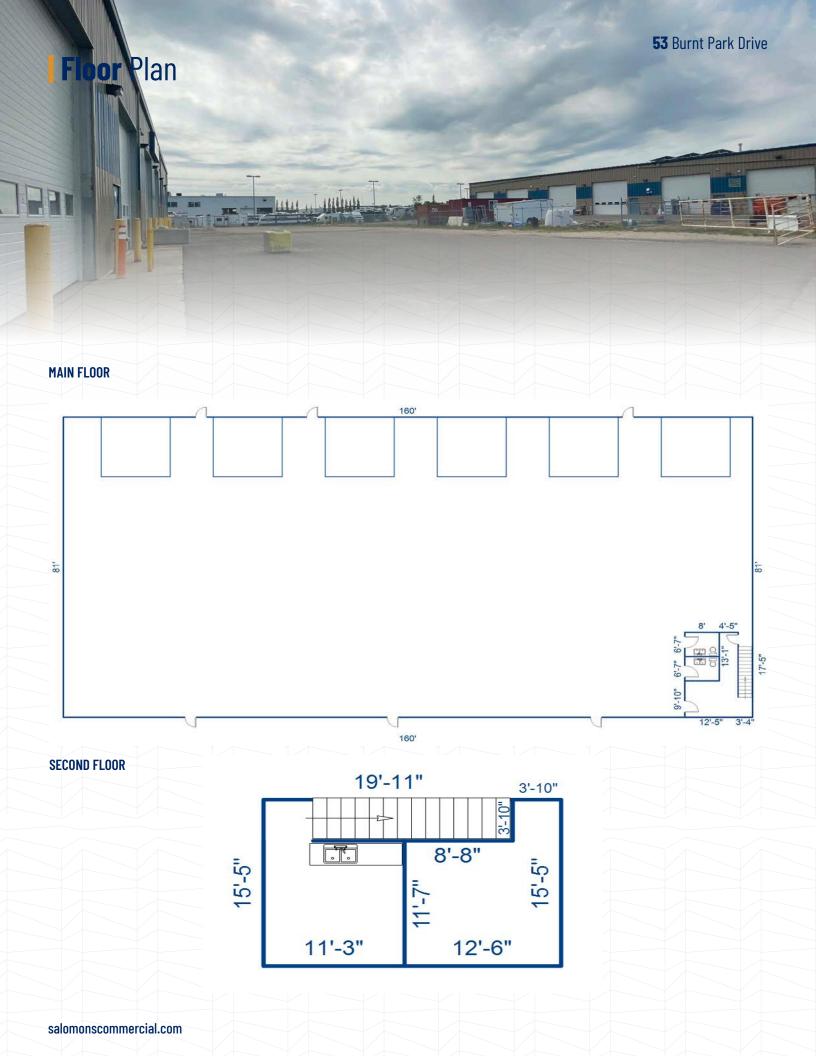

### **About the Property**

.....

For sale or lease, this 12,960 SF freestanding industrial building is strategically located directly along the QEII in Burnt Park Industrial Park. Designed to accommodate various business needs, the building features minimal office space and a large, open shop area that can be customized. The shop includes six overhead doors and numerous east-facing windows, providing abundant natural light.

The second floor enhances functionality with a lunchroom/ kitchenette and a meeting room. The property also boasts paved parking in the front, partially paved area in the back, and is fully fenced for added security. Immediate possession is available, allowing for a swift transition into this versatile space.

#### **BUILDING SIZE**

12,960 SF

## Property Details

**SIZE** 12,960 SF

LOADING (6) 16' x 16' Overhead Doors

**HVAC** Radiant Heat

**LIGHTING** Fluorescent

**CEILING HEIGHT** 19'86″ - 22'05″ approx.

**DRAINAGE** Double Compartment

POSSESSION Immediate

#### **OFFICE FEATURES**

- (1) Private Office
- → Lunchroom
- Meeting Room
- (2) Washrooms