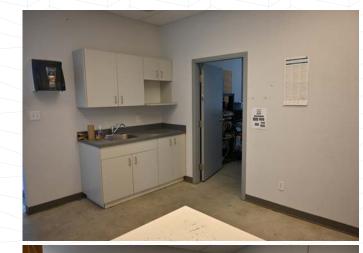

The second floor enhances functionality with a lunchroom/ kitchenette and a meeting room. The property also boasts paved parking in the front, partially paved area in the back, and is fully fenced for added security. Immediate possession is available, allowing for a swift transition into this versatile space.

#### **OFFICE FEATURES**

- (1) Private Office
- → Lunchroom
- Meeting Room
- (2) Washrooms