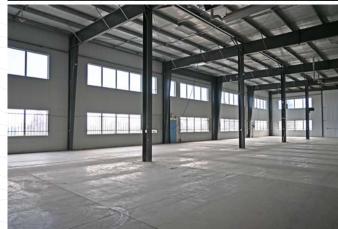

### **About the Property**

.....

For sale or lease, this 12,960 SF freestanding industrial building is strategically located directly along the QEII in Burnt Park Industrial Park. Designed to accommodate various business needs, the building features minimal office space and a large, open shop area that can be customized. The shop includes six overhead doors and numerous east-facing windows, providing abundant natural light.

## Property Details

**SIZE** 12,960 SF

LOADING (6) 16' x 16' Overhead Doors

**HVAC** Radiant Heat

**LIGHTING** Fluorescent

**CEILING HEIGHT** 19'86″ - 22'05″ approx.

**DRAINAGE** Double Compartment

POSSESSION Immediate