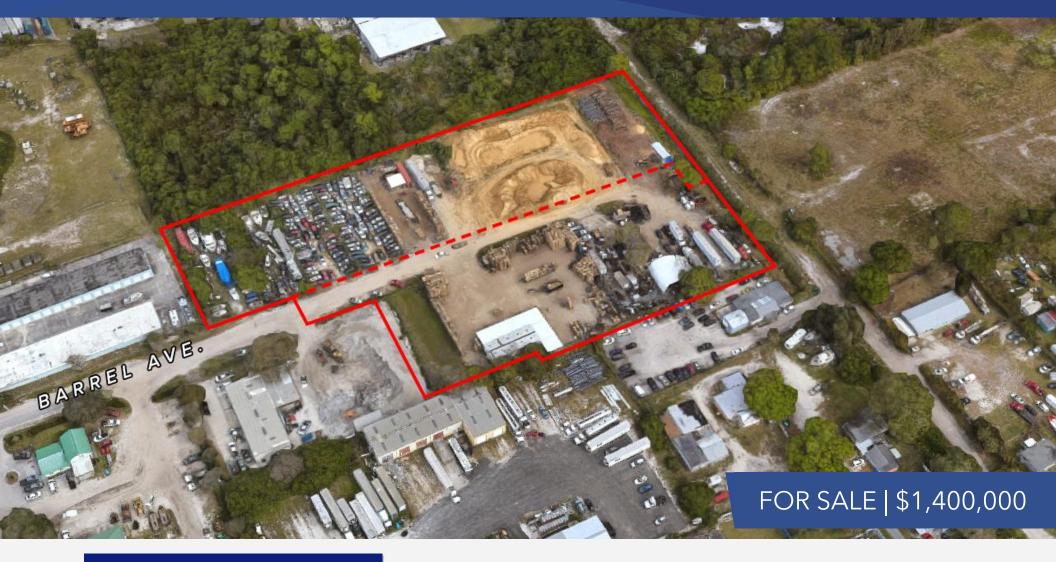

### **INDUSTRIAL EQUIPMENT STORAGE LOTS**

799 Barrel Ave. Fort Pierce, FL 34982

## **PROPERTY OVERVIEW**

- Presenting an excellent opportunity to acquire two adjacent industrial lots totaling 4.79 acres in Fort Pierce, FL.
- Situated in a prime industrial sector, the north lot features partially fenced areas ideal for secure storage, along with an open area suitable for soil stockpile and other material storage.
- The south lot primarily serves as a laydown yard and includes a 1,440 SF modular office, providing additional functionality for administrative or operational needs.
- Both sites offer **development potential**, allowing for the construction of industrial buildings or other structures to suit a variety of business needs.
- Strategically located between Oleander Ave. and US Highway 1, the site offers convenient access to major transportation routes, making it ideal for a variety of industrial uses.

| PRICE                         | \$1,400,000                            |  |  |
|-------------------------------|----------------------------------------|--|--|
|                               |                                        |  |  |
| BUILDING SIZE                 | 1,440 SF (modular office in South lot) |  |  |
| NORTH LOT ACREAGE             | 2.39 AC                                |  |  |
| SOUTH LOT ACREAGE             | 2.40 AC                                |  |  |
| TRAFFIC COUNT                 | 7,400 ADT (Oleander Ave.)              |  |  |
| ZONING                        | I-1 (FP)                               |  |  |
| LAND USE                      | Industrial                             |  |  |
| PARCEL ID (PLEASANT ACRES RD) | 2434-601-0015-000-2                    |  |  |
| PARCEL ID (BARREL AVE.)       | 2434-601-0015-040-4                    |  |  |