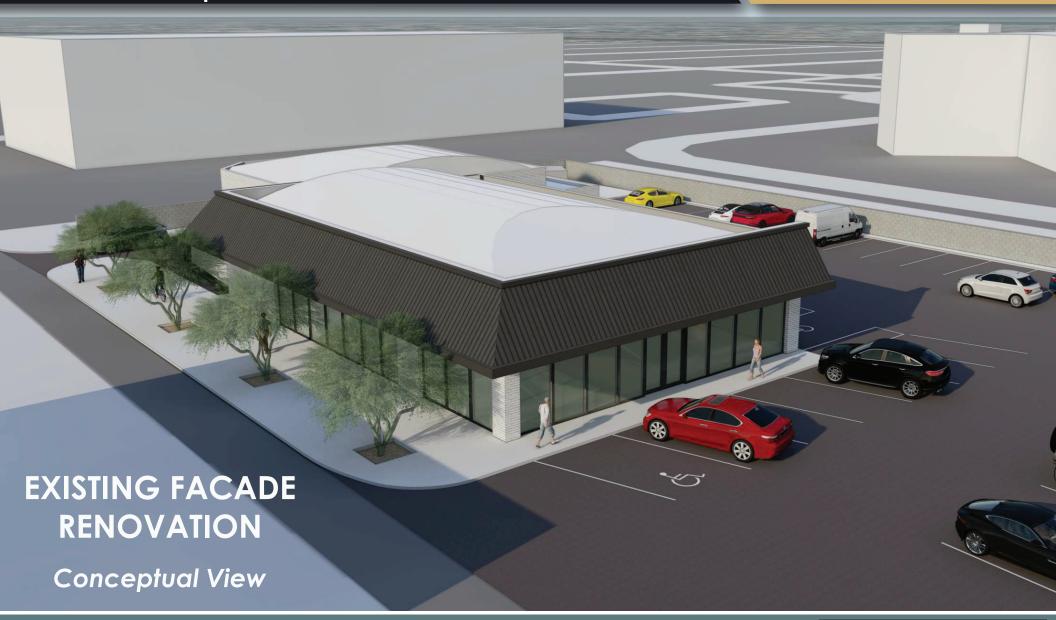

### property highlights

Source: Sites USA

- ± 6,633 SF existing retail space for LEASE; drive-thru approved
- Option to Ground Lease
- Excellent visibility and monument signage available on Indian School Road
- Hard corner with signalized access
- Close proximity to SR 51 and Arcadia/Biltmore corridor
- Huge traffic counts of almost 58,000 VPD at intersection