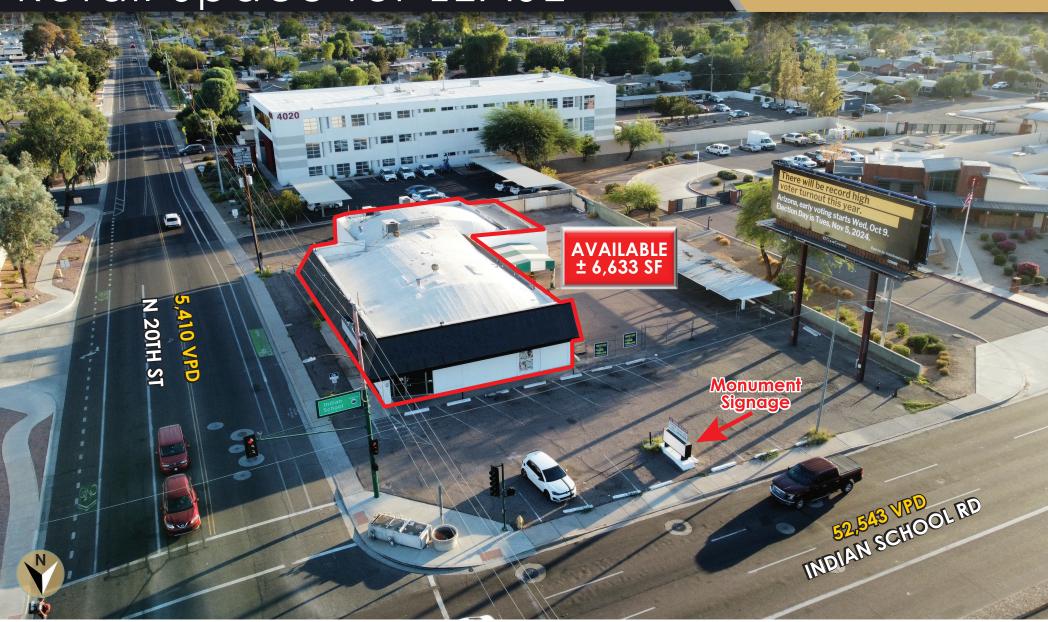

traffic counts:

Indian School Rd | 52,543 VPD

20th St | 5,410 VPD

### property highlights

Source: Sites USA

- ± 6,633 SF existing retail space for LEASE; drive-thru approved
- Option to Ground Lease
- Excellent visibility and monument signage available on Indian School Road
- Hard corner with signalized access
- Close proximity to SR 51 and Arcadia/Biltmore corridor
- Huge traffic counts of almost 58,000 VPD at intersection