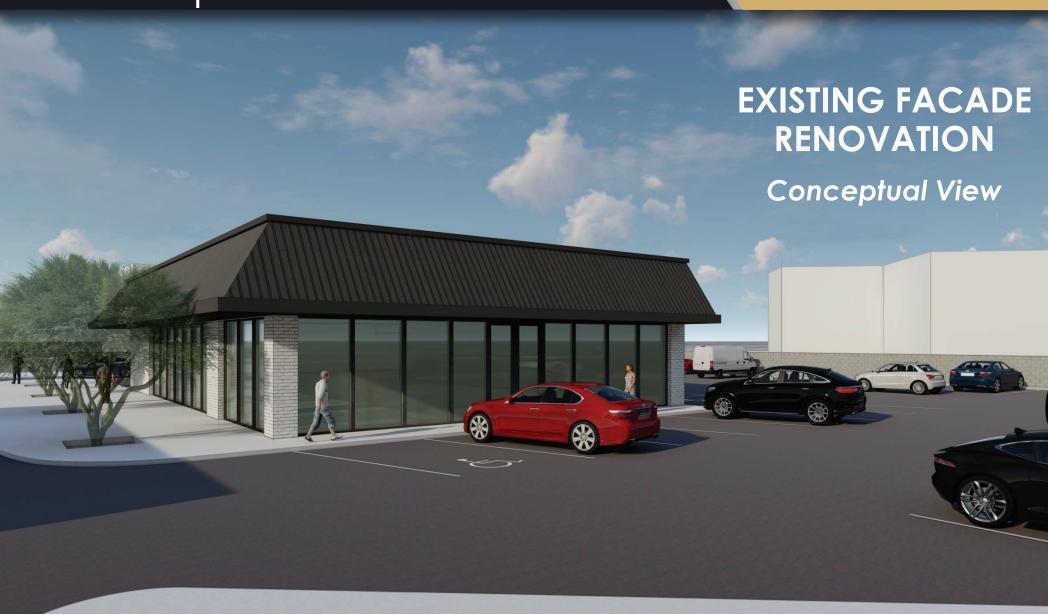

### property highlights

Source: Sites USA

- ± 6,633 SF existing retail space for LEASE; drive-thru approved
- Option to Ground Lease
- Excellent visibility and monument signage available on Indian School Road
- Hard corner with signalized access
- Close proximity to SR 51 and Arcadia/Biltmore corridor
- Huge traffic counts of almost 58,000 VPD at intersection