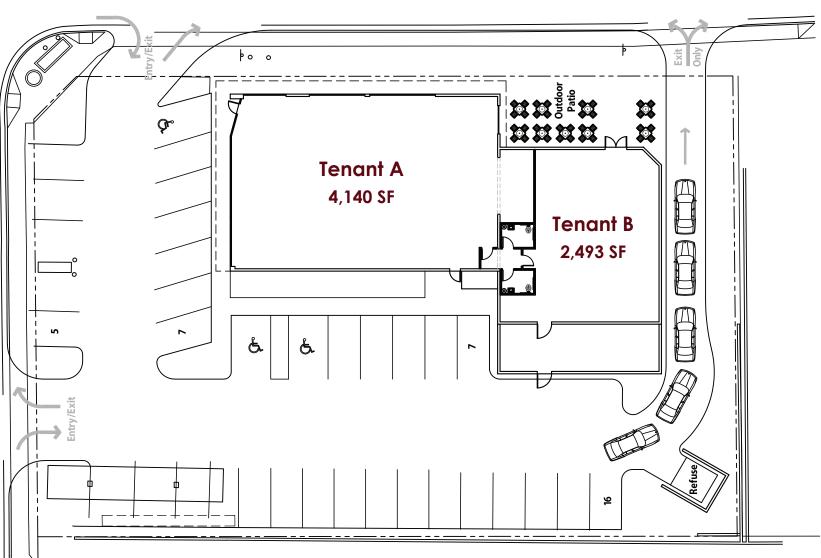

1945 E. Indian School Rd Phoenix, AZ 85016

SITE PLAN
OPTION

N 20TH ST

EMMA BARRECA | (c) 610.469.4000 | emma@dpcre.com MARTI WEINSTEIN | (c) 224.612.2332 | marti@dpcre.com 7339 E. McDonald Dr Scottsdale, AZ 85250 (O) 480.947.8800 (F) 480.947.8830 www.dpcre.com