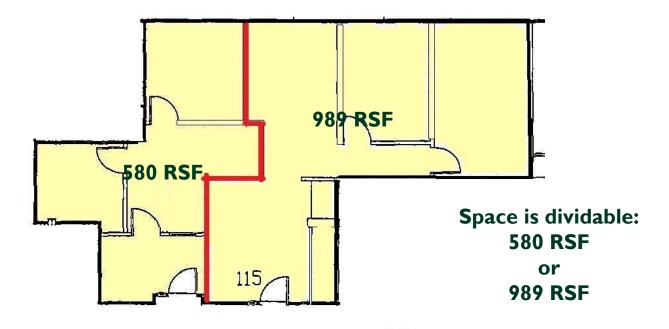

ww mfcproperties com

CLICK HERE FOR 3D TOUR OF SUITE 214
SPACE PLAN ATTACHED FOR SUITE 115

## OFFICE SPACE FOR LEASE 3470 Washington Drive, Suite 115

#### **AVAILABLE: 1,569 Rentable Square Feet**

Bruce Miller 3460 Washington Drive, Suite 100 Eagan, MN 55122 www.mfcproperties.com Phone: 651.288.7540 Mobile: 612.209.7213 bmiller@mfcproperties.com