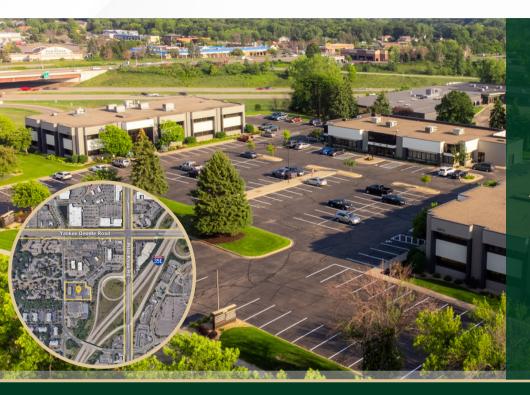

## YANKEE SQUARE

3460, 3464, & 3470 WASHINGTON DRIVE EAGAN, MINNESOTA

### **LOCATION**

- Conveniently located off I-35E at Pilot Knob and Yankee Doodle Roads.
- Close to shopping, hotels, banks, and dining.
- Strong job market in Dakota county's largest city.
- Quick access to Minneapolis/St. Paul Int'l Airport.

ww mfcproperties com

CLICK HERE FOR 3D TOUR OF SUITE 214
SPACE PLAN ATTACHED FOR SUITE 115