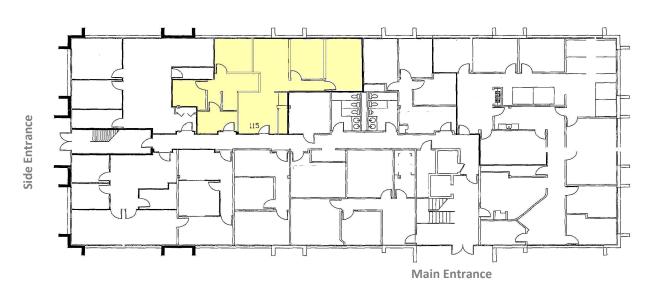

#### **BUILDING FLOOR PLAN** | Office Space

**FIRST FLOOR** 

#### **AVAILABLE: 1,569 Rentable Square Feet**

Bruce Miller 3460 Washington Drive, Suite 100 Eagan, MN 55122 www.mfcproperties.com Phone: 651.288.7540 Mobile: 612.209.7213 bmiller@mfcproperties.com