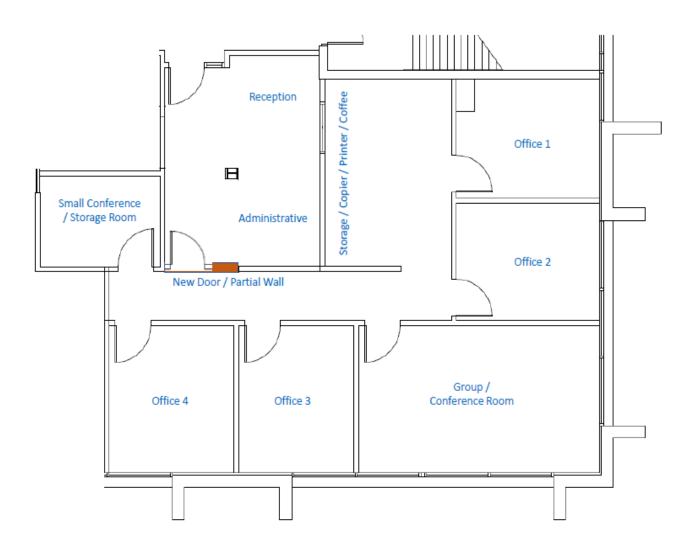

## OFFICE SPACE FOR LEASE 3460 Washington Drive, Suite 214

#### **BUILDING FLOOR PLAN** | Office Space

**CLICK HERE FOR 3D TOUR OF SUITE 214** 

**AVAILABLE: 1,653 Rentable Square Feet** 

Bruce Miller 3460 Washington Drive, Suite 100 Eagan, MN 55122 www.mfcproperties.com Phone: 651.288.7540 Mobile: 612.209.7213 bmiller@mfcproperties.com