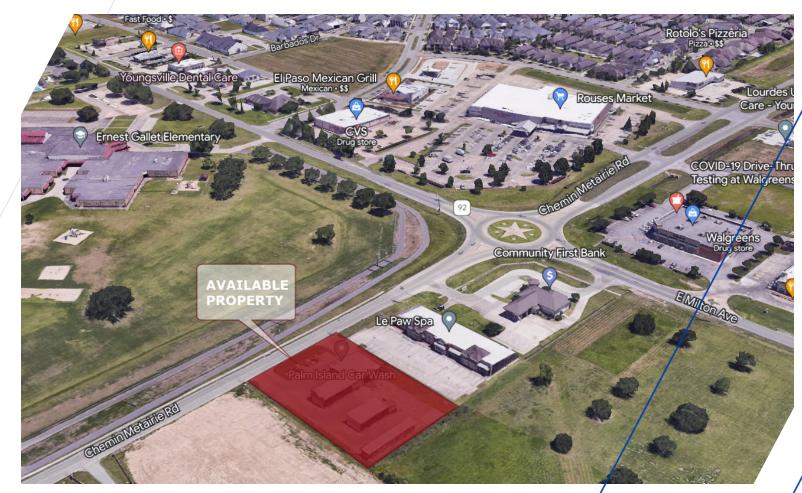

### **PROPERTY OVERVIEW**

Current Palm Island Car Wash For Sale. This Commercial space is located on Chemin Metairie Rd in a rapidly expanding & developing city of Youngsville, LA. This highly trafficked location provides a promising atmosphere for successful retail or dining services. While there is a moratorium on new car wash developments since the current site has a car wash permit in place the property also offers a unique opportunity to redevelop the site.

### **LOCATION OVERVIEW**

Located at near the new Rouses Supermarket, this high-traffic locale offers exceptional visibility and accessibility, positioning your business at the epicenter of Youngsville's dynamic retail scene. Benefit from the draw of established brands like McDonald's, Smoothie King, and Rouses, capitalizing on a thriving retail ecosystem. With +/- 30,000 square feet of space, you have the flexibility to bring your retail vision to life. This prime property fronts a major thoroughfare, ensuring maximum visibility and easy access, while a proven track record of commercial success in the area makes it an attractive investment opportunity. Seize this chance to shine in the retail sphere.