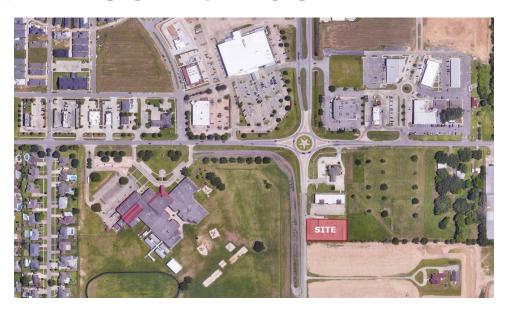

3331 Severn Ave | Suite 200

NOLACOMMERCIAL.COM

Metairie, LA 70002

504.838.0001



Each office independently owned and operated

FOR SALE

RETAIL PROPERTY

# PALM ISLAND CAR WASH

1512 CHEMIN META/RIE RD, YOUNGSVILLE, LA 70592



PRESENTED BY:

RICHARD JUGE

504.838.0001 rjuge@nolacommercial.com

# **EXECUTIVE SUMMARY**





### **OFFERING SUMMARY**

| Sale Price:    | \$1,250,000.00 |
|----------------|----------------|
| Building Size: | +/- 2,133 SF   |
| Lot Size:      | +/-30,000 SF   |
| Year Built:    | 2009           |

### **PROPERTY OVERVIEW**

Current Palm Island Car Wash For Sale. This Commercial space is located on Chemin Metairie Rd in a rapidly expanding & developing city of Youngsville, LA. This highly trafficked location provides a promising atmosphere for successful retail or dining services. While there is a moratorium on new car wash developments since the current site has a car wash permit in place the property also offers a unique opportunity to redevelop the site.

### **LOCATION OVERVIEW**

Located at near the new Rouses Supermarket, this high-traffic locale offers exceptional visib