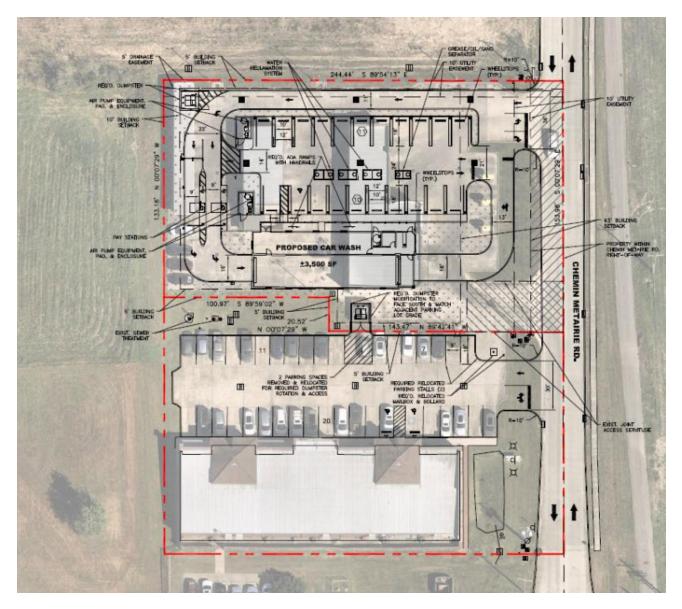

LOCATION OVERVIEW**

Located at near the new Rouses Supermarket, this high-traffic locale offers exceptional visibility and accessibility, positioning your business at the epicenter of Youngsville's dynamic retail scene. Benefit from the draw of established brands like McDonald's, Smoothie King, and Rouses, capitalizing on a thriving retail ecosystem. With +/- 30,000 square feet of space, you have the flexibility to bring your retail vision to life. This prime property fronts a major thoroughfare, ensuring maximum visibility and easy access, while a proven track record of commercial success in the area makes it an attractive investment opportunity. Seize this chance to shine in the retail sphere.

RFTAIL PROPERTY

FOR SALE

Metairie, LA 70002

NOLACOMMERCIAL.COM

# **CAR WASH SITE PLAN**



RETAIL PROPERTY FOR SALE