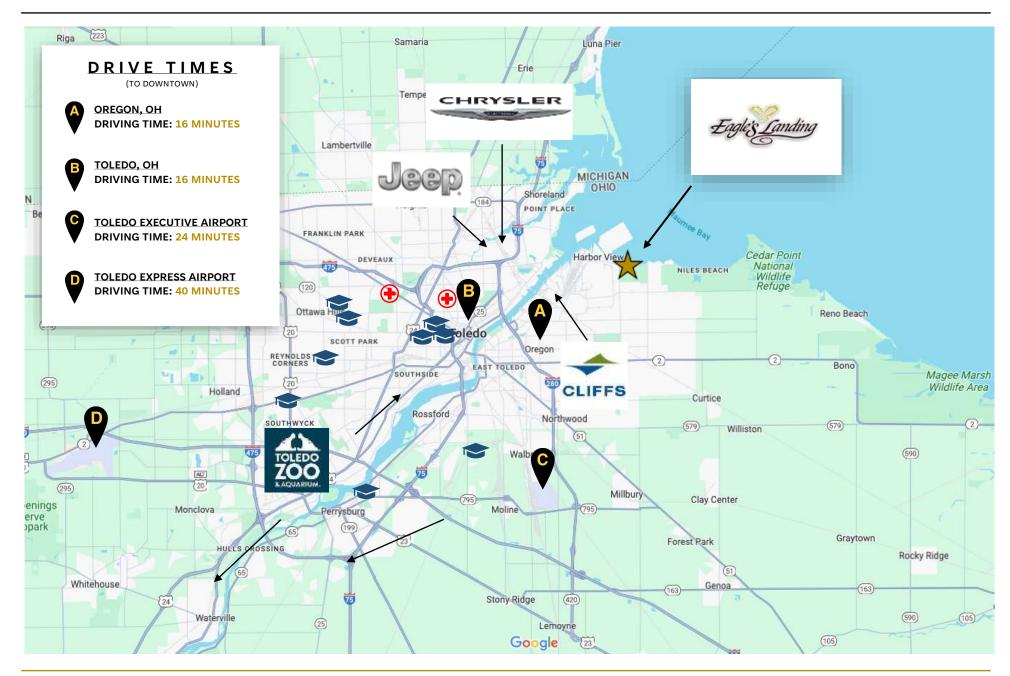

fit Point of Sale System which is in place will provide new ownership tee sheet operating efficiencies.
- \* Eagle's Landing GC features an efficient bar and grill offering a limited but profitable menu. An expanded menu particularly during peak periods will enable new ownership to enhance total revenue per round.
- The Club boasts exceptional foundational elements, featuring a well designed and challenging golf course and an efficient clubhouse. Priced at \$2.2 million, the sale presents a remarkable opportunity to acquire a profitable 18-hole facility complete with a fleet of 80 golf carts and maintenance equipment. By implementing outbound marketing initiatives including social media new ownership will be able to continue to grow the business at Eagle's Landing GC.





## LOCAL MAP





# **AERIAL VIEW**









| НО   | LE            |                     |                  | 1                   | 2          | 3          | 4         | 5                 | 6        | 7