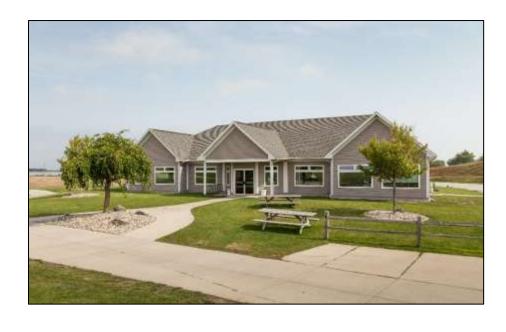

Eagle's Landing boasts a beautiful 18-hole championship "Links Style" golf course and practice facilities designed by Brian Huntley which opened for play in 1998. The efficient 4,539 SF clubhouse includes a pro shop, bar & grill and offices with basement storage. The cart storage building and maintenance facility are located across from the clubhouse by the first tee.