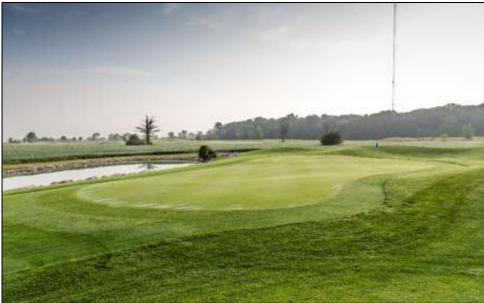

# THE GOLF COURSE

## **Championship Caliber Golf Course**

- Eagle's Landing Golf Club features an 18-hole championship golf course designed by Brian Huntley (Former Associate of Toledo Golf Architecture Legend Arthur Hills). The course opened for play in 1998 to rave reviews. The golf course offers a variety of tees ranging from 5,046 yards, from the forward tees to 6,866 yards from the championship tees.
- This "Links Style" course features bent grass from tee to green with strategically placed bunkers and multiple water hazards. The large undulating green offer a wide variety of cupping areas and challenges to players of all ability levels. However, the most significant challenge is presented by Mother Nature and the ever-present winds off Lake Erie.
- \* Eagle's Landing GC was voted "Toledo's Favorite Course" by the readers of the Toledo Blade in 2005 and was named as one of the "Top 100 Must Play Courses in Ohio in 2005, 2006, 2007, and 2008 by Ohio Golf Style Magazine.

The Par 72 golf course features bent grass from tee to green and is maintained in excellent condition. The Championship tees play at 6,866 yards with a course rating of 72.7 and a slope of 130.