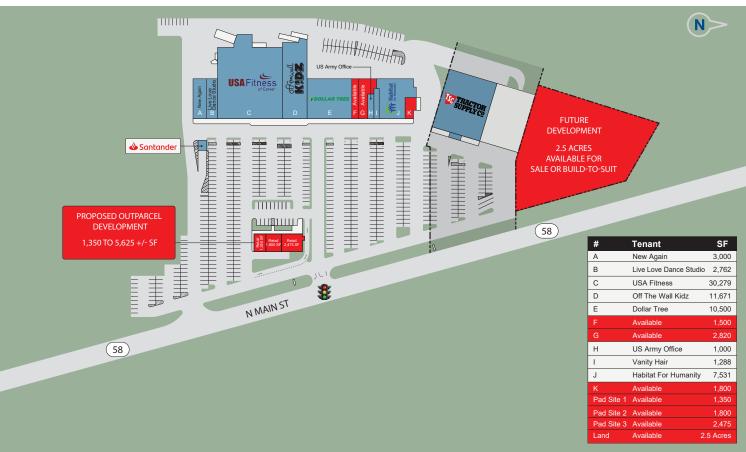

#### **Property Information**

9,739 +/- VPA via Address: 160 N Main Street **Traffic Counts:** N Main Street 1,500 to 4,320 +/- SF **Available Space:** 1,239'on 1,350 to 5,625 +/- SF Pad Site: Frontage: N Main Street **Future** Water: Municipal 2.5 Acres **Development:** Municipal Sewer: Total SF: 74,152 +/- SF Gas: Natural Land Area: 15.86 +/- Acres Heavy Commercial Zoning:

**POLLAR TREE** 

Carver Marketplace is a 74,152 +/- SF neighborhood shopping center located along Route. 58 in Carver, MA. This retail shopping center is anchored by USA Fitness and adjacent to Tractor Supply Company. Additional tenants located in this center include Dollar Tree, Off The Wall Kidz, and Habitat for Humanity ReStore. Carver Marketplace is located less than .25 miles from Route 44 and in a community with an average household income of more than \$120,000 within a 1-mile radius.