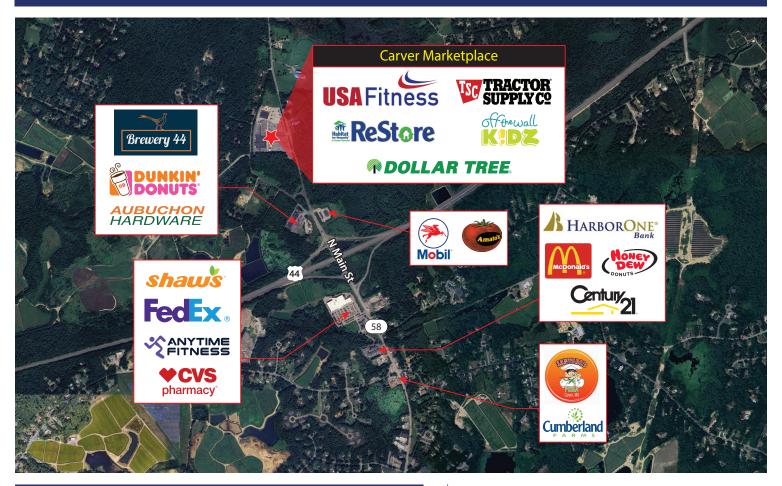

**POLLAR TREE** 

Carver Marketplace is a 74,152 +/- SF neighborhood shopping center located along Route. 58 in Carver, MA. This retail shopping center is anchored by USA Fitness and adjacent to Tractor Supply Company. Additional tenants located in this center include Dollar Tree, Off The Wall Kidz, and Habitat for Humanity ReStore. Carver Marketplace is located less than .25 miles from Route 44 and in a community with an average household income of more than \$120,000 within a 1-mile radius.