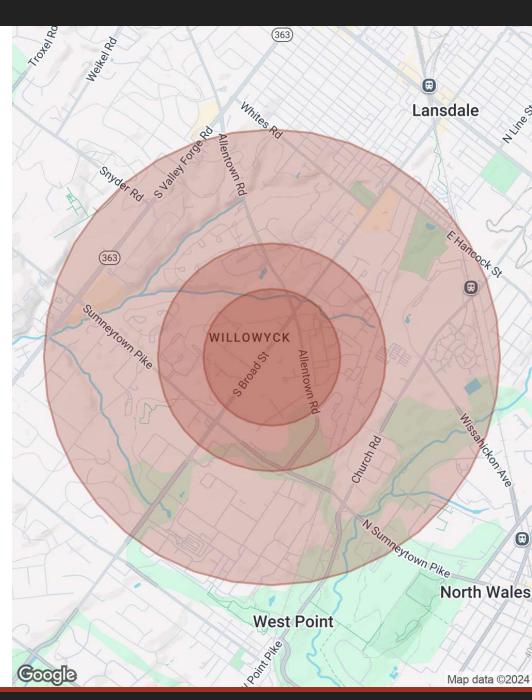

| DEMOGRAPHICS      | 0.3 MILES | 0.5 MILES | 1 MILE    |
|-------------------|-----------|-----------|-----------|
| Total Households  | 336       | 1,352     | 4,408     |
| Total Population  | 909       | 3,356     | 10,338    |
| Average HH Income | \$150,432 | \$140,423 | \$129,194 |

### 1101 South Broad Street Lansdale, PA 19446

| POPULATION           | 0.3 MILES | 0.5 MILES | 1 MILE |
|----------------------|-----------|-----------|--------|
| Total Population     | 909       | 3,356     | 10,338 |
| Average Age          | 44        | 47        | 47     |
| Average Age (Male)   | 0         | 0         | 0      |
| Average Age (Female) | 0         | 0         | 0      |
|                      |           |           |        |

| HOUSEHOLDS & INCOME | 0.3 MILES | 0.5 MILES | 1 MILE    |
|---------------------|-----------|-----------|-----------|
| Total Households    | 336       | 1,352     | 4,408     |
| # of Persons per HH | 2.7       | 2.5       | 2.3       |
| Average HH Income   | \$150,432 | \$140,423 | \$129,194 |
| Average House Value | \$482,526 | \$475,965 | \$445,308 |