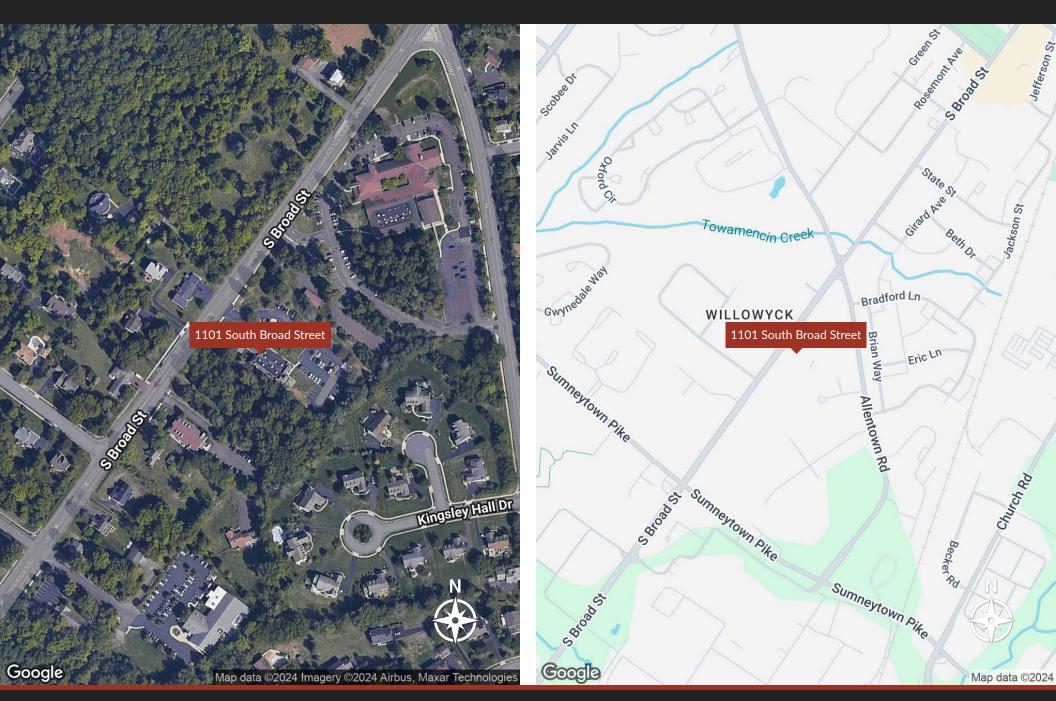

#### **PROPERTY DESCRIPTION**

Ascend to success in the heart of Lansdale with elevator-serviced office space at 1101 South Broad Street. Enjoy the convenience of ample parking with a generous ratio of 7.56/1,000 SF, ensuring easy accessibility for tenants and visitors alike. Nestled on S. Broad Street between Sumneytown Pike and Allentown Roads, the property boasts a prime location that offers visibility and accessibility. Elevate your business in a premier office space that combines convenience, comfort, and connectivity, providing an ideal environment for productivity and growth in the thriving Lansdale area.

## 1101 S Broad St