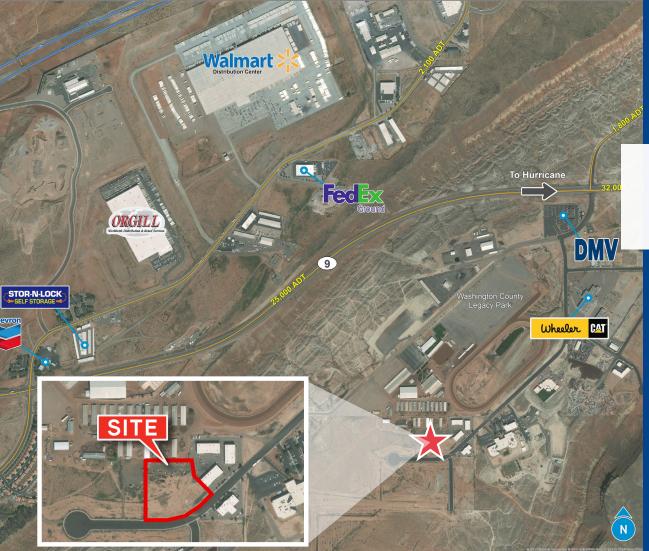

## Quail Creek Industrial Land

686 South 5300 West Hurricane, Utah 84737

## **Property Information**

- Up to 3.5 Acres
- Ground Lease/Build to Suit
- Centrally located just off HWY 9 in the Quail Creek Industrial Park in Hurricane, UT
- Quick access to I-15 via Exit #16