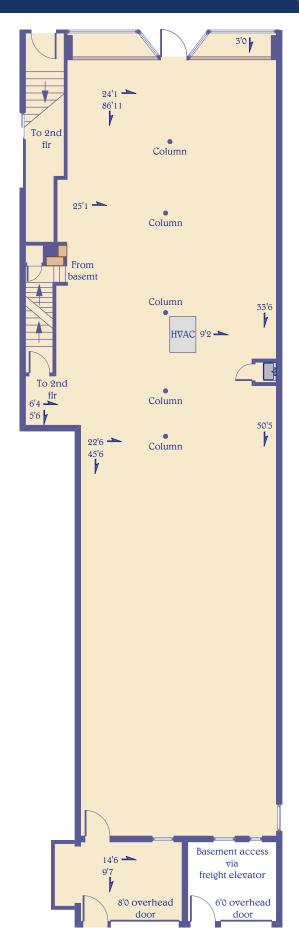

## 95 Commonwealth Avenue, Concord MA

MAIN LEVEL 2,417 RSF

### 95 Commonwealth Avenue, Concord MA

From 2nd flr

9'10

Under

eave

Knee

walls @ 4'7

Under

eave

29'1

From 2nd flr