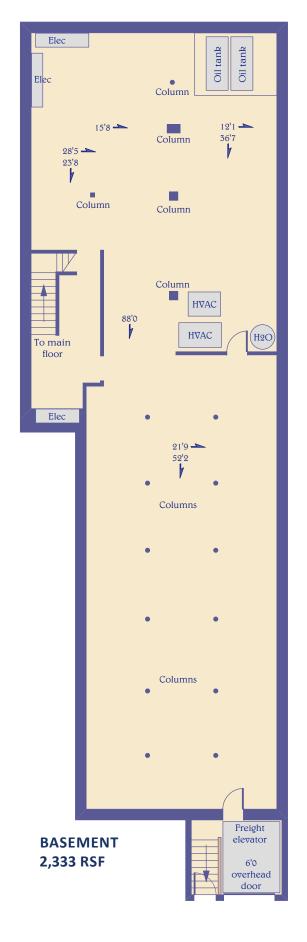

ealth Ave, Concord MA



\$1,725,000

#### Property Highlights:

- 6,811 SF on .09 acres
- Storefront retail on 1st floor
- 2nd and 3rd floor office
- Zoning WCV (West Concord Village)
- Potential conversion to residential above retail
- Highly desirable West Concord Village
- Walk to MBTA Commuter Rail station

#### Contact:

Tyler Spring 617.834.8602 tspring@omniproperties.com
Anne Flanagan 617.571.8499 aflanagan@omniproperties.com





#### 95 Commonwealth Avenue, Concord MA

#### **Location Overview**

















CONCORD SHOE REPAI











Walden Italian Kitchen





















## 95 Commonwealth Avenue, Concord MA

MAIN LEVEL 2,417 RSF









### 95 Commonwealth Avenue, Concord MA



From 2nd flr

9'10

Under

eave

Knee

walls @ 4'7

Under

eave

29'1

From 2nd flr