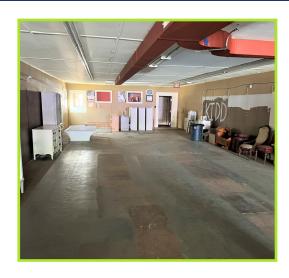

#### Property Highlights:

- 6,811 SF on .09 acres
- Storefront retail on 1st floor
- 2nd and 3rd floor office
- Zoning WCV (West Concord Village)
- Potential conversion to residential above retail
- Highly desirable West Concord Village
- Walk to MBTA Commuter Rail station