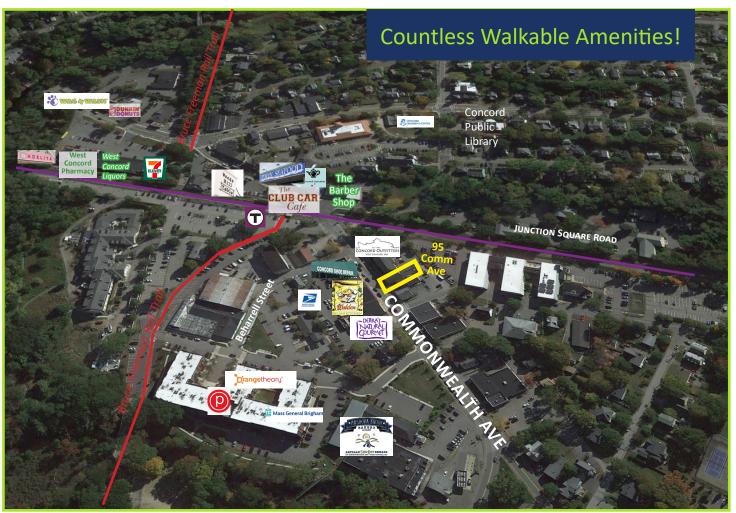

#### Property Highlights:

- 6,811 SF on .09 acres
- Storefront retail on 1st floor
- 2nd and 3rd floor office
- Zoning WCV (West Concord Village)
- Potential conversion to residential above retail
- Highly desirable West Concord Village
- Walk to MBTA Commuter Rail station

#### **Location Overview**

CONCORD SHOE REPAI

Walden Italian Kitchen