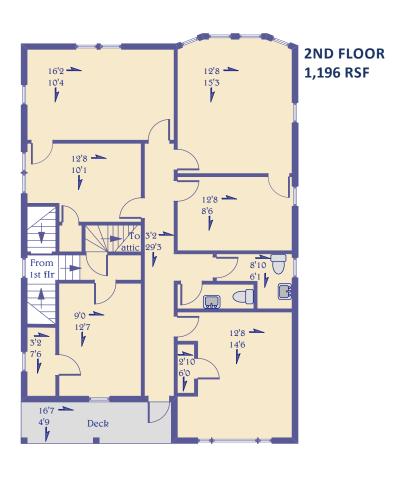

## 95 Commonwealth Avenue, Concord MA

MAIN LEVEL 2,417 RSF

### 95 Commonwealth Avenue, Concord MA

From 2nd flr

9'10

Under

eave

Knee

walls @ 4'7

Under

eave

29'1

From 2nd flr