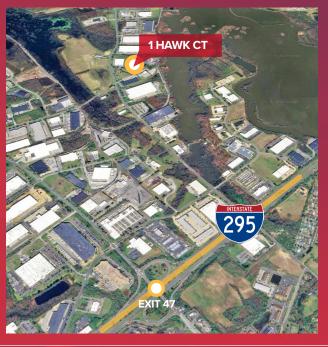

### **AERIAL**

## AVAILABLE 1 HAWK COURT

**SWEDESBORO, NJ** 

#### Distance to

| Route 130                  | 1.3 mi  |
|----------------------------|---------|
| I-295 (Exit 10)            | 1.7 mi  |
| Route 322                  | 2.6 mi  |
| Commodore Barry Bridge     | 3.4 mi  |
| NJ Turnpike (Exit 2)       | 6.5 mi  |
| I-95                       | 6.7 mi  |
| Philadelphia Int'l Airport | 13.8 mi |
| Philaport (Packer Ave)     | 22 mi   |
| Center City Philadelphia   | 24 mi   |