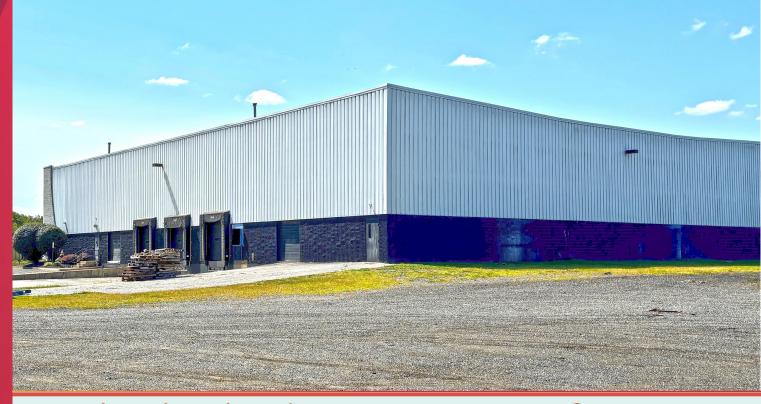

25,576±
SQUARE FOOT
INDUSTRIAL
BUILDING ON
4.46±
ACRES

LARGE LOT WITH
POTENTIAL FOR
EXPANSION OR
OUTSIDE STORAGE

IDEAL LOCATION
MINUTES FROM I-295
& COMMODORE
BARRY BRIDGE

### **PROPERTY DESCRIPTION**

- 25,576± SF building
  - 21,871± SF warehouse
  - 4,305± SF office
- 4.46± acres
- 25'± clear ceiling height
- (3) 10' x 10' tailgate loading docks w/ levelers
- (1) 8' x 8' drive-in door
- (1) 8' x 8' van height door
- 40' x 45' column spacing
- Heavy power w/ 240 & 480 v

- Heat air rotation unit in warehouse and duct heat and air conditioned office
- Mens restroom in warehouse
  - 1 toilet, 1 urinal, locker room
- Womens restroom in warehouse
  - 2 toilets, 1 sink, locker room
- Fully sprinklered
- Public water & sewer
- Ample car parking
- Trailer parking available