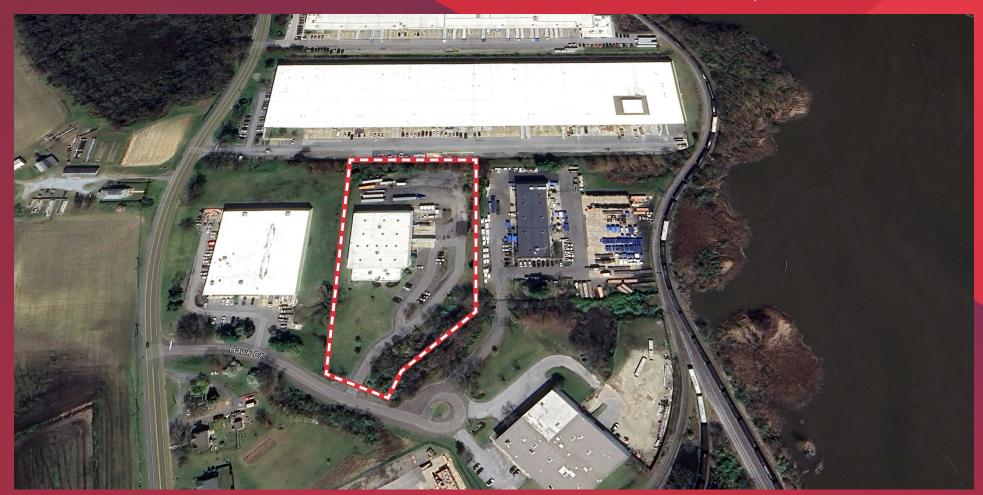

### **AERIAL**

25,576±
SQUARE FOOT
INDUSTRIAL
BUILDING ON
4.46±
ACRES

LARGE LOT WITH
POTENTIAL FOR
EXPANSION OR
OUTSIDE STORAGE

IDEAL LOCATION
MINUTES FROM I-295
& COMMODORE
BARRY BRIDGE