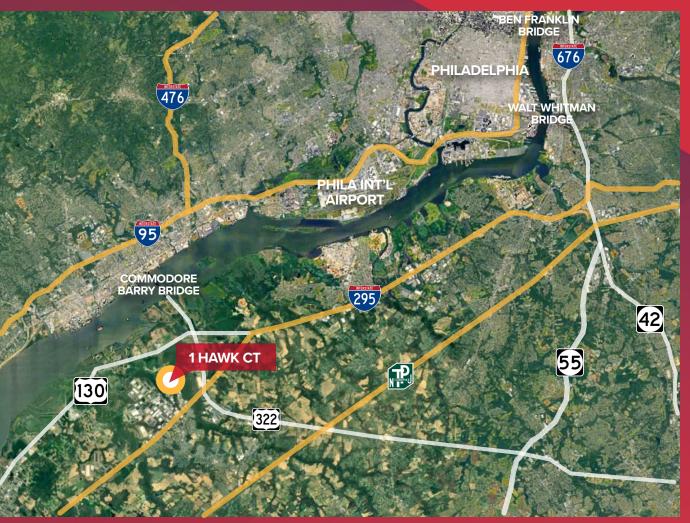

### **LOCATION INFORMATION**

#### Distance to

| Route 130                  | 1.3 mi  |
|----------------------------|---------|
| I-295 (Exit 10)            | 1.7 mi  |
| Route 322                  | 2.6 mi  |
| Commodore Barry Bridge     | 3.4 mi  |
| NJ Turnpike (Exit 2)       | 6.5 mi  |
| I-95                       | 6.7 mi  |
| Philadelphia Int'l Airport | 13.8 mi |
| Philaport (Packer Ave)     | 22 mi   |
| Center City Philadelphia   | 24 mi   |