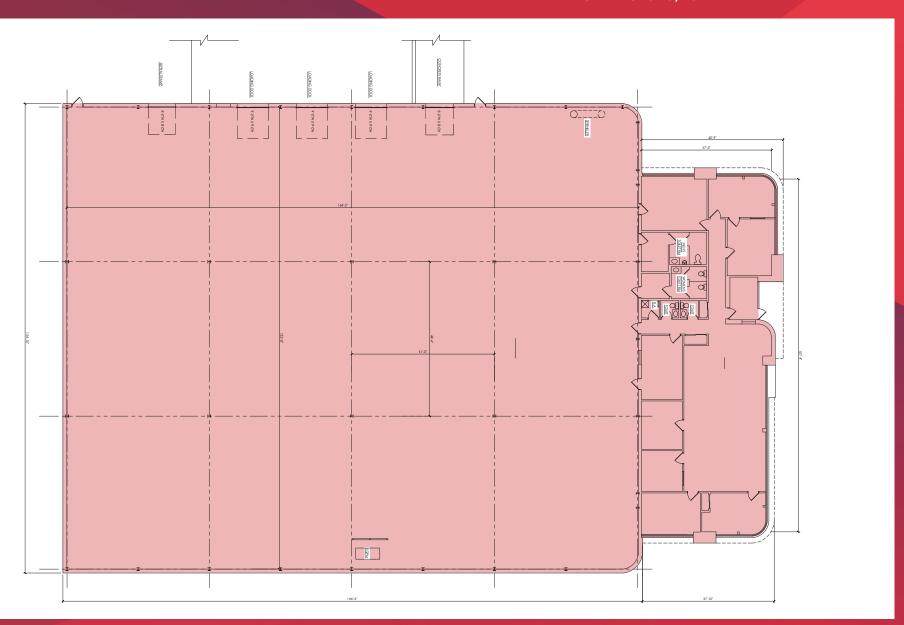

## **FLOORPLAN**

### **PROPERTY DESCRIPTION**

- 25,576± SF building
  - 21,871± SF warehouse
  - 4,305± SF office
- 4.46± acres
- 25'± clear ceiling height
- (3) 10' x 10' tailgate loading docks w/ levelers
- (1) 8' x 8' drive-in door
- (1) 8' x 8' van height door
- 40' x 45' column spacing
- Heavy power w/ 240 & 480 v

- Heat air rotation unit in warehouse and duct heat and air conditioned office
- Mens restroom in warehouse
  - 1 toilet, 1 urinal, locker room
- Womens restroom in warehouse
  - 2 toilets, 1 sink, locker room
- Fully sprinklered
- Public water & sewer
- Ample car parking
- Trailer parking available