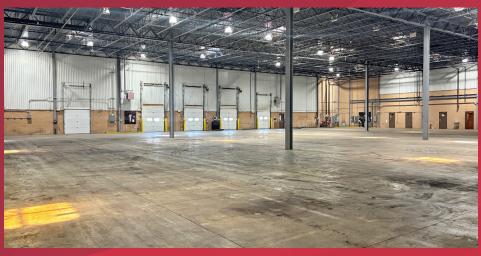

25,576±
SQUARE FOOT
INDUSTRIAL
BUILDING ON
4.46±
ACRES

LARGE LOT WITH
POTENTIAL FOR
EXPANSION OR
OUTSIDE STORAGE

IDEAL LOCATION
MINUTES FROM I-295
& COMMODORE
BARRY BRIDGE

### **PROPERTY DESCRIPTION**

- 25,576± SF building
  - 21,871± SF warehouse
  - 4,305± SF office
- 4.46± acres
- 25'± clear ceiling height
- (3) 10' x 10' tailgate loading docks w/ levelers
- (1) 8' x 8' drive-in door
- (1) 8' x 8' van height door
- 40' x 45' column spacing
- Heavy power w/ 240 & 480 v

- Heat air rotation unit in warehouse and duct heat and air conditioned office
- Mens restroom in warehouse
  - 1 toilet, 1 urinal, locker room
- Womens restroom in warehouse
  - 2 toilets, 1 sink, locker room
- Fully sprinklered
- Public water & sewer
- Ample car parking
- Trailer parking available