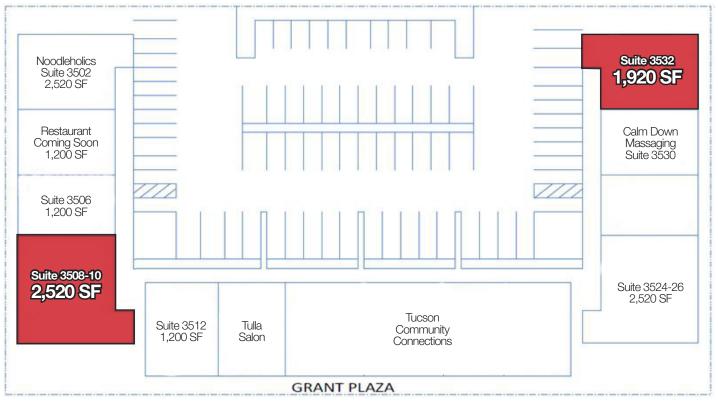

## Available Spaces

Lease Rate: \$9.00 SF/YR NNN

Total Space: 2,520 SF

Lease Type: NNN

| SUITE #     | SPACE USE     | LEASE RATE | LEASE TYPE | SIZE (SF) | AVAILABILITY | NOTES                 |
|-------------|---------------|------------|------------|-----------|--------------|-----------------------|
| 3508 - 3510 | Retail/Office | \$9.00 PSF | NNN        | 2,520 SF  | VACANT       | Kitchenette/Breakroom |
| 3532        | Retail/Office | \$9.00 PSF | NNN        | 1,920 SF  | VACANT       |                       |

# 3508-3510 Floor Plan

### **FOR LEASE** Grant Plaza

#### 3508 & 3510 E. Grant Road 2,520 SF

Gordon Wagner +1 520 398 5130 • gordon.wagner@naihorizon.com

2900 N Swan Rd, Suite 200 | Tucson, AZ 85712 +1 520 326 2200 | naihorizon.com