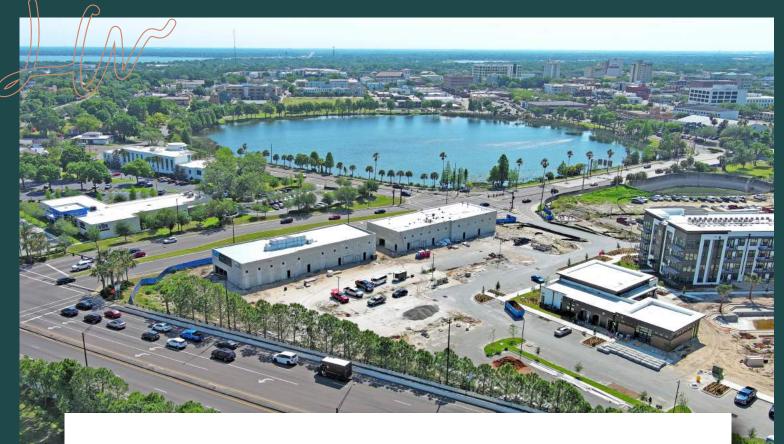

#### LAKELAND'S NEWEST DESTINATION

The Shops at Lake Wire is the front door to the new luxury mixed-use community in the heart of Downtown West. 15,749 SF of retail space is available for chef-driven restaurants and vibrant retailers.