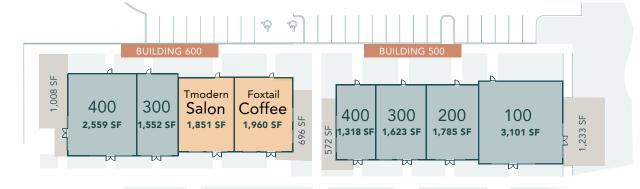

## SHOPS AT LAKE WIRE

Four end-cap locations with patios, perfect for <u>chef-driven</u> restaurant concepts

Ideally suited for restaurants, boutique shopping, coffee shop/bakery, specialty fitness studios

#### LAKELAND'S NEWEST DESTINATION

The Shops at Lake Wire is the front door to the new luxury mixed-use community in the heart of Downtown West. 15,749 SF of retail space is available for chef-driven restaurants and vibrant retailers.