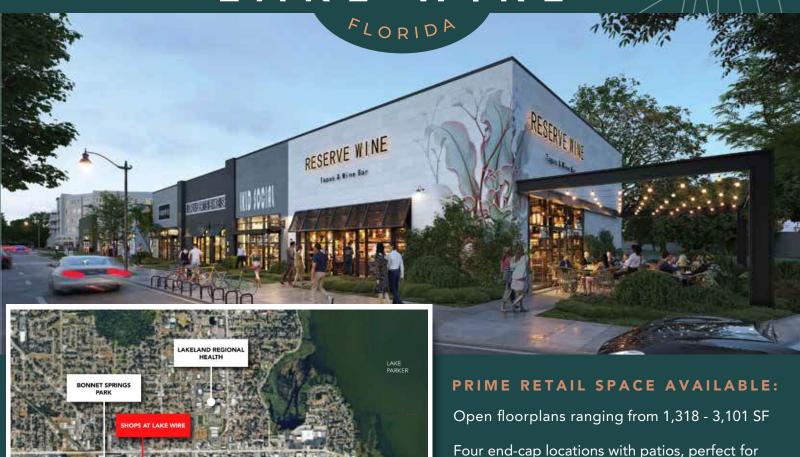

## SHOPS AT LAKE WIRE

Four end-cap locations with patios, perfect for <u>chef-driven</u> restaurant concepts

Ideally suited for restaurants, boutique shopping, coffee shop/bakery, specialty fitness studios

Prominant visibility from Sikes Blvd (31,000 VPD) and George Jenkins Blvd (17,000 VPD)

Ample parking to accommodate any combination of retail uses

#### LAKELAND'S NEWEST DESTINATION

The Shops at Lake Wire is the front door to the new luxury mixed-use community in the heart of Downtown West. 15,749 SF of retail space is available for chef-driven restaurants and vibrant retailers.