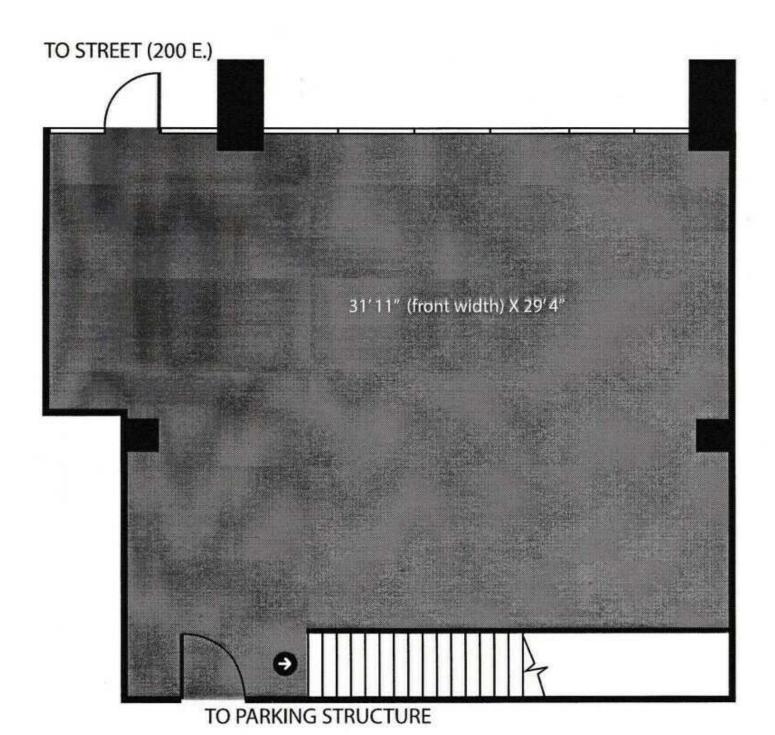

## Office / Retail Condo



#### METRO CONDOMINIUMS SUITE 102

350 S 200 E Ste 102, Salt Lake City, UT 84111

#### PROPERTY DESCRIPTION:

- Street Level Suite Offers Versatile Space Suitable for Office or Retail Purposes
- Positioned in High Traffic Area, the Location Ensures Visibility & Exposure for Businesses
- Close Proximity to Amenities, Public Transportation and Walking Distance to Numerous Restaurants
- Floor to Ceiling Windows on the Storefront
- ADA Accessible

PROPERTY DETAILS:

Sale Price: \$410,000

Suite 102: 863 SF



# Office / Retail Condo











# Office Building FOR SALE





## Office / Retail Condo