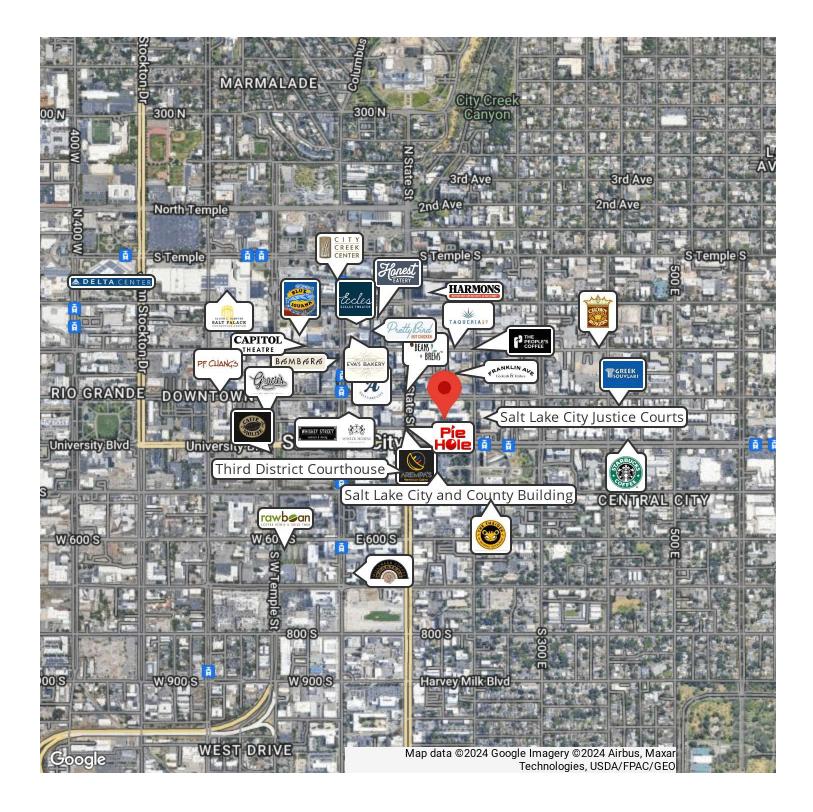

#### METRO CONDOMINIUMS SUITE 102

350 S 200 E Ste 102, Salt Lake City, UT 84111

#### PROPERTY DESCRIPTION:

- Street Level Suite Offers Versatile Space Suitable for Office or Retail Purposes
- Positioned in High Traffic Area, the Location Ensures Visibility & Exposure for Businesses
- Close Proximity to Amenities, Public Transportation and Walking Distance to Numerous Restaurants
- Floor to Ceiling Windows on the Storefront
- ADA Accessible