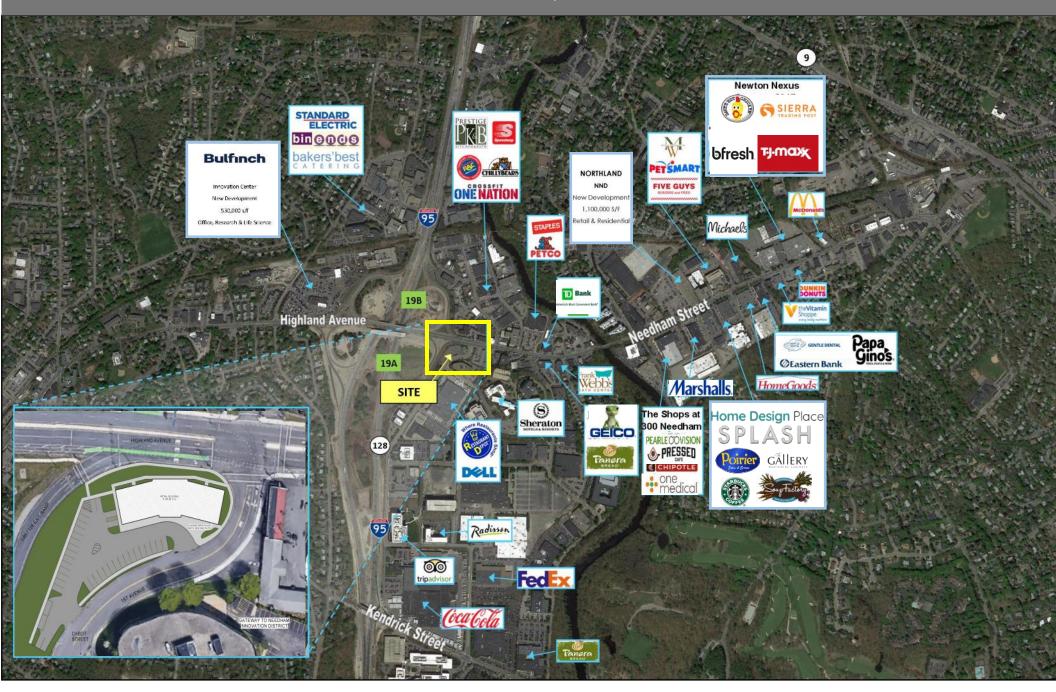

#### **Daytime Density**

One First Ave. is located at the entrance to the Needham Crossing Business Park. Home to Shark Ninja, Coca Cola, Thermo Fisher Scientific, Atrius Health, three hotels, and more.

#### **Area Development**

Bulfinch Highland Innovation Center 530,000 square feet consisting of Office, Lab & Research space

Northland Newton Development

1.1 Million square foot residential community featuring LEED Gold buildings standards and ten acres of open space