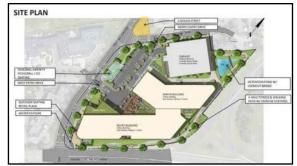

### "One First"

Highland Ave. & First Ave. Needham, MA

- 35,000 Average daily traffic on Highland Ave.
- Signalized intersection

Unit A 2,949 square feet

Unit B 2,428 square feet

Unit C 3,078 square feet