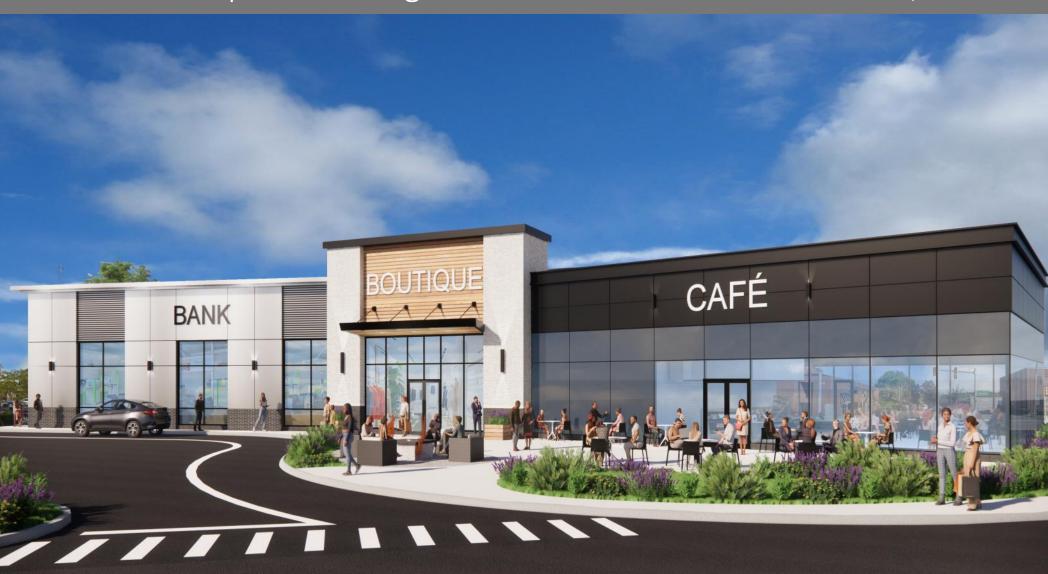

### "One First"

Highland Ave. & First Ave. Needham, MA

- 35,000 Average daily traffic on Highland Ave.
- Signalized intersection

Unit A 2,949 square feet

Unit B 2,428 square feet

Unit C 3,078 square feet