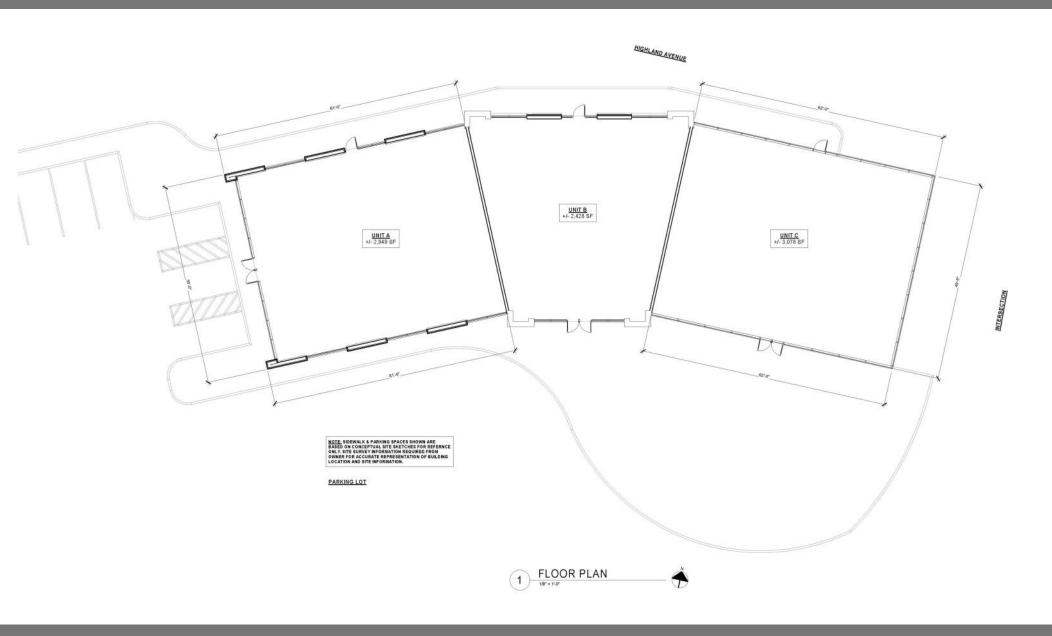

### "One First"

Highland Ave. & First Ave. Needham, MA

- 35,000 Average daily traffic on Highland Ave.
- Signalized intersection

Unit A 2,949 square feet

Unit B 2,428 square feet

Unit C 3,078 square feet