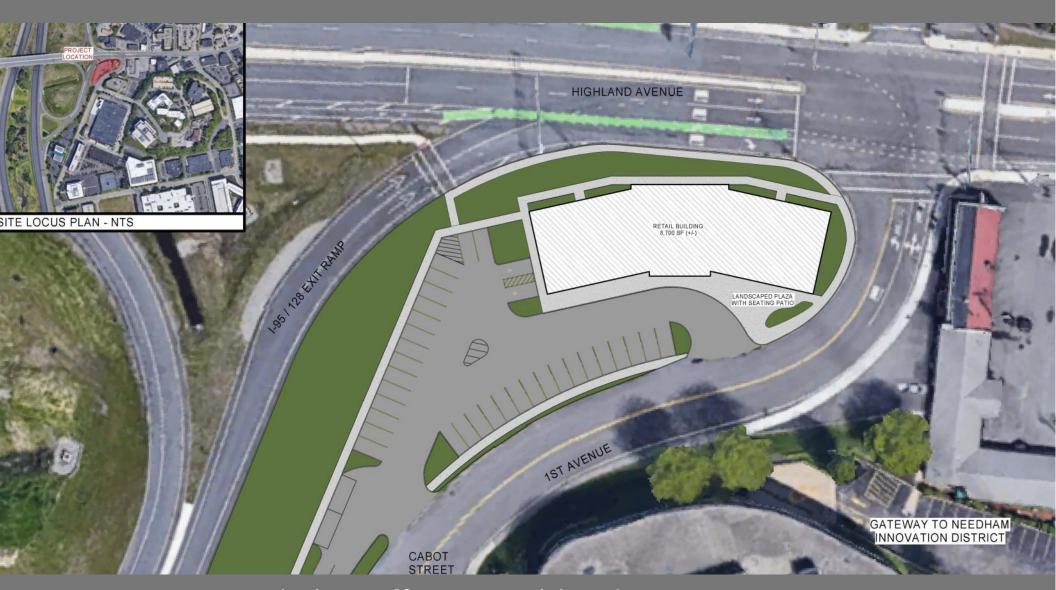

### "One First"

Highland Ave. & First Ave. Needham, MA

- 35,000 Average daily traffic on Highland Ave.
- Signalized intersection

Unit A 2,949 square feet

Unit B 2,428 square feet

Unit C 3,078 square feet