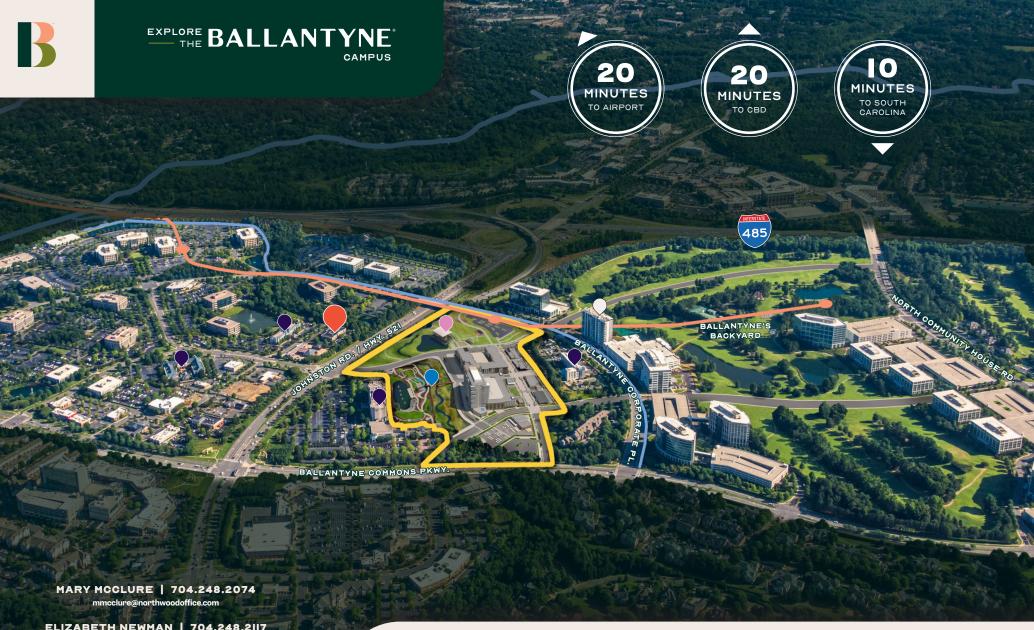

#### INDEX

- FUTURE LIGHTRAIL STOPS
- THE BOWL AT BALLANTYNE<sup>™</sup>
- THE AMP BALLANTYNE<sup>™</sup>
- STREAM PARK

- MCALPINE CREEK GREENWAY
- HOSPITALITY

TATE BUILDING

HIGH VISIBILITY 60,000 AVG. DAILY TRAFFIC

ELIZABETH NEWMAN | 704.248.2117 enewman@northwoodoffice.com

> KATE UREY | 704.248.2154 kurey@northwoodoffice.com

WORK ENVIRONMENTS THAT INSPIRE