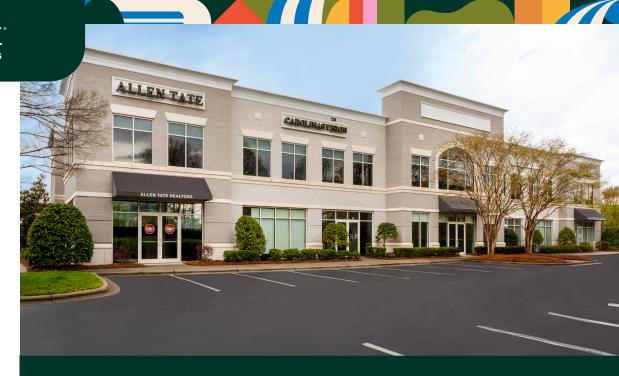

# TATE

MEDICAL + OFFICE BUILDING I5640 DON LOCHMAN LANE +/- 24K SF

### FEATURES & AMENITIES

- FIRST FLOOR AVAILABILITY
- RECENTLY RENOVATED LOBBY & RESTROOMS
- SIGNAGE OPPORTUNITY VISIBILE FROM JOHNSTON ROAD, CARRYING 60K CARS DAILY
- ADJACENT TO RETAIL & DINING