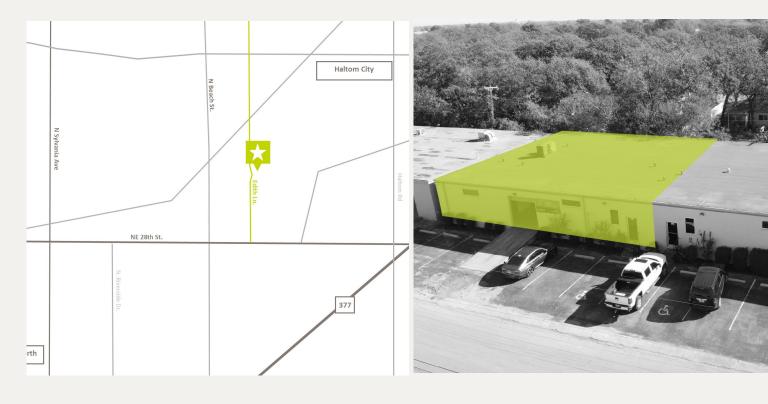

#### LOCATION HIGHLIGHTS

The property is located at the northeast quadrant of Beach Street and NE 28th Street. This location provides easy access to major highways such as I-35 W, Airport Freeway and I-820.