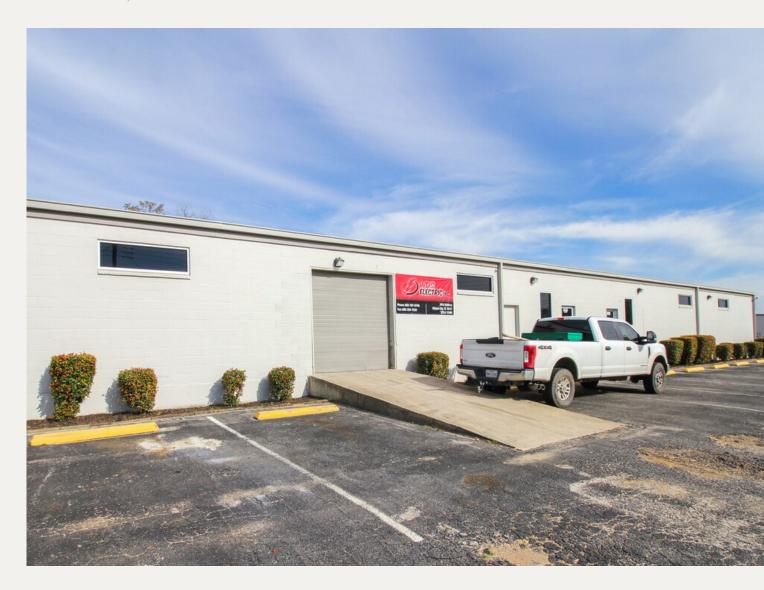

#### PROPERTY FEATURES

- Building Total SF: 8,883 SF
- Available SF: 4,442 SF
- 2,200 SF of Office
- 14' Clear Height
- One (1) Grade Level Door (10' x 10')
- Large Break Area
- Two (2) Restrooms
- One (1) Shower
- Four (4) Offices

#### **EXTERIOR PHOTOS**

Sarah LanCarte CCIM, SIOR sarah@lancartecre.com | 817.228.4247

Benson Williams bwilliams@lancartecre.com | 318.458.2318

Sarah LanCarte CCIM, SIOR sarah@lancartecre.com | 817.228.4247