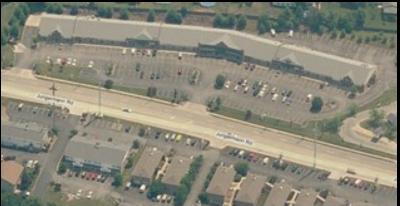

# THE SHOPPES OF ST. PETERS

1209-1269 JUNGERMANN ROAD ST. PETERS, MO 63376

### **Featuring:**

- Excellent Exposure on heavily-traveled Jungermann Road
- Convenient location between Hwy 94/364 and Mexico Road
- Ideal for home decor, chiropractor, physical therapist, dentist, eye doctor, tax preparer, insurance agency
- Competitive Lease Rates