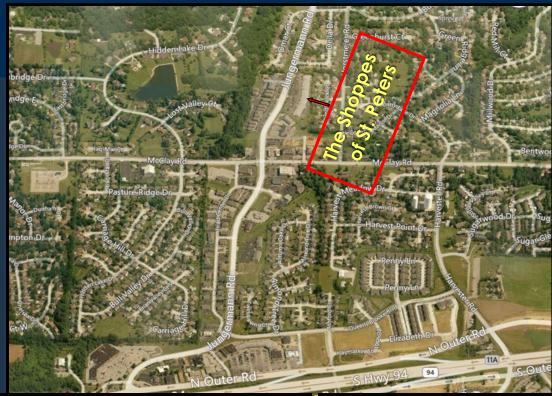

# THE SHOPPES OF ST. PETERS

1209-1269 JUNGERMANN ROAD ST. PETERS, MO 63376

### **Featuring:**

- Excellent Exposure on heavily-traveled Jungermann Road
- Convenient location between Hwy 94/364 and Mexico Road
- Ideal for home decor, chiropractor, physical therapist, dentist, eye doctor, tax preparer, insurance agency
- Competitive Lease Rates