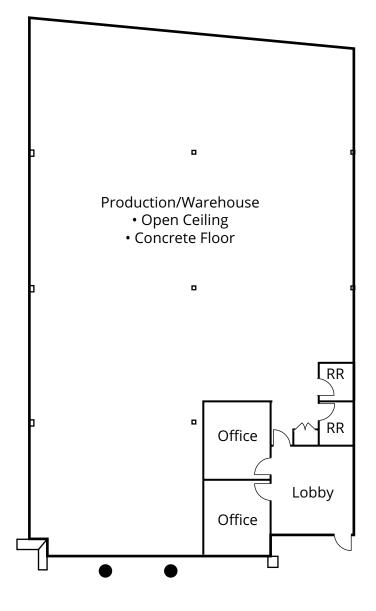

## Floor Plan

# 1055 Pecten Court, Milpitas **±5,850 SF**

Copyright © 2024 Colliers International. Information herein has been obtained from sources deemed reliable, however its accuracy cannot be guaranteed. The user is required to conduct their own due diligence and verification.