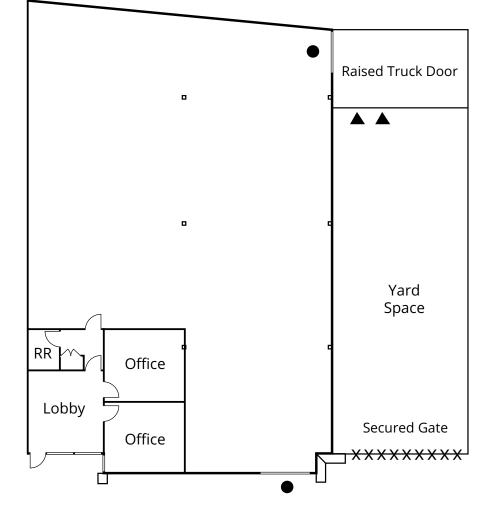

## Floor Plan

# 1051 Pecten Court, Milpitas **±5,740 SF**

Copyright © 2024 Colliers International. Information herein has been obtained from sources deemed reliable, however its accuracy cannot be guaranteed. The user is required to conduct their own due diligence and verification.