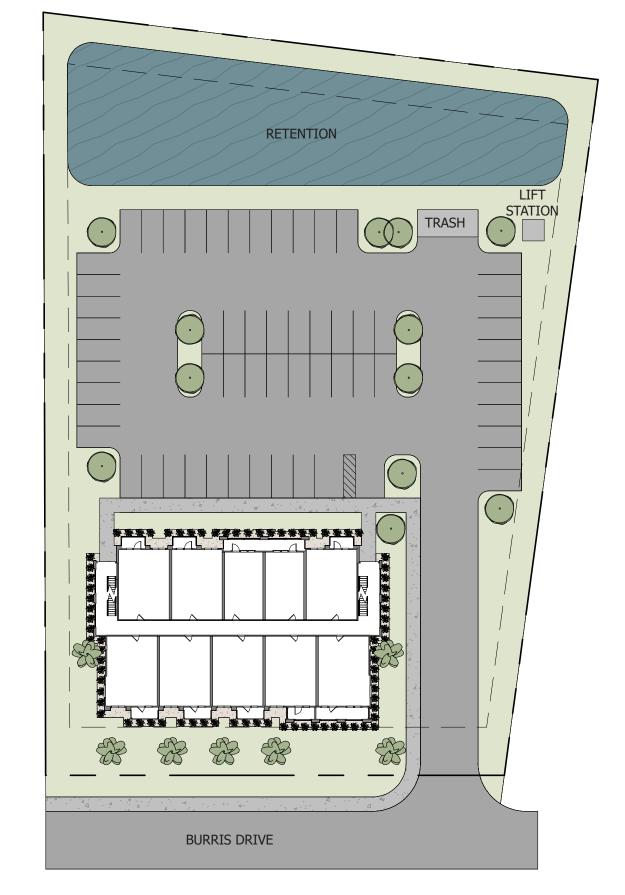

## **PROJECT SUMMARY**

PROPERTY INFORMATION 0 BURRIS DRIVE 1.5 ACRES (64,248 SF +/-)

## 1 UNIT BUILDING

3 STORY | 30 UNITS PER BLDG 8,234 GROSS SF PER FLOOR (AS SHOWN)

# CURRENT ZONING (CRO)

20 UNITS PER ACRE = 30 UNITS MAX SETBACKS

FRONT: 20 FT SIDE: 10 FT REAR: 20 FT

## PARKING

53 SPACES REQUIRED
1.75 SPACES PER 1 BED
60 SPACES PROVIDED (2 PER UNIT)
2 HANDICAP SPACES

## RETENTION

15.4% OF SITE SHOWN SIZE TO BE CONFIRMED BY CIVIL ENGINEER

burris drive multi-family | test fit

site plan scale 1" = 40'

burris drive multi-family | test fit

perspective

**3** 06.11.2