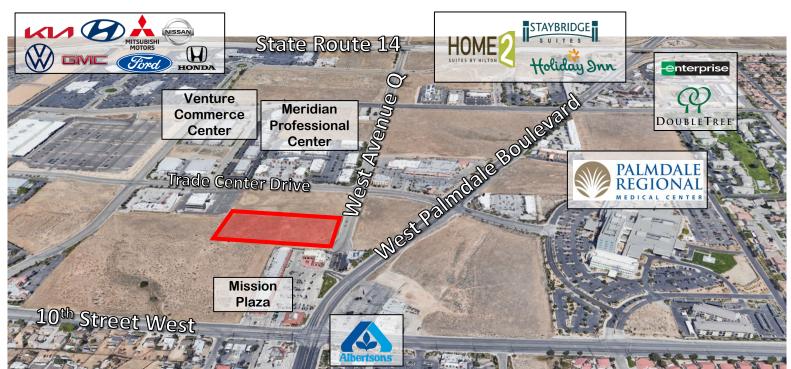

### FOR SALE | ± 4.7 AC COMMERCIAL LAND

West Avenue Q

**Asking** 

#### **PROPERTY HIGHLIGHTS**

- APN 3003-002-071
- Parcel Size ± 4.7 AC (204,645 sq ft)
- Zoning: Medical Flex (MEDFX)
- Located between 10<sup>th</sup> Street West and the 14 Freeway
- Major medical & professional area by Palmdale Regional Hospital
- Curb, gutter & sidewalk improvements complete

### FOR SALE | ± 4.7 AC COMMERCIAL LAND