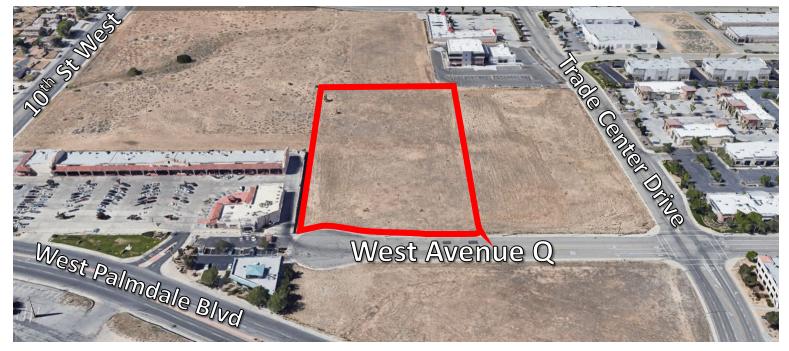

### FOR SALE | ± 4.7 AC COMMERCIAL LAND

West Avenue Q

**Asking** 

#### **PROPERTY HIGHLIGHTS**

- APN 3003-002-071
- Parcel Size ± 4.7 AC (204,645 sq ft)
- Zoning: Medical Flex (MEDFX)
- Located between 10<sup>th</sup> Street West and the 14 Freeway
- Major medical & professional area by Palmdale Regional Hospital
- Curb, gutter & sidewalk improvements complete