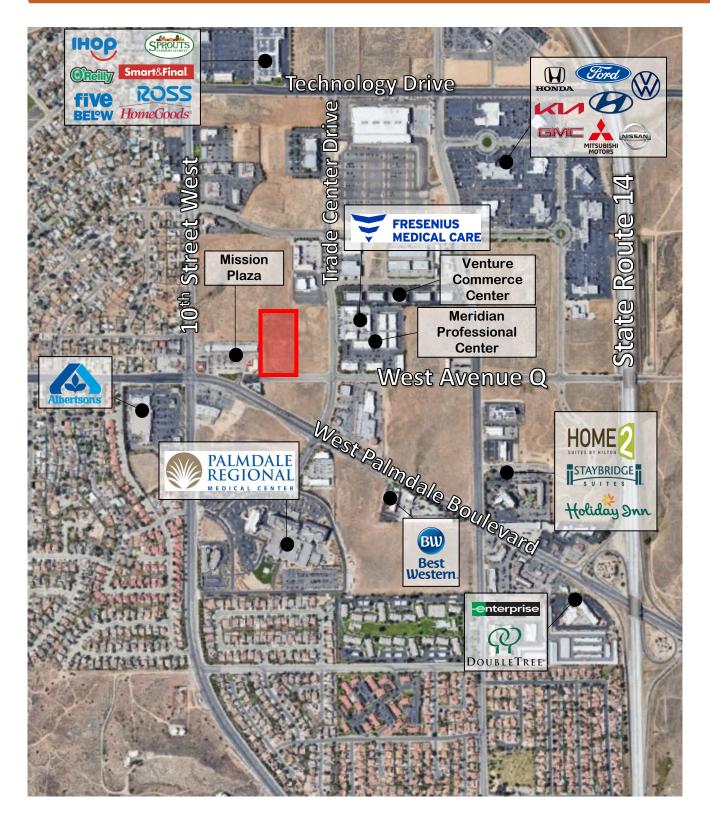

### FOR SALE | ± 4.7 AC COMMERCIAL LAND

West Avenue Q

**Asking** 

#### **PROPERTY HIGHLIGHTS**

- APN 3003-002-071
- Parcel Size ± 4.7 AC (204,645 sq ft)
- Zoning: Medical Flex (MEDFX)
- Located between 10<sup>th</sup> Street West and the 14 Freeway
- Major medical & professional area by Palmdale Regional Hospital
- Curb, gutter & sidewalk improvements complete

## FOR SALE | ± 4.7 AC COMMERCIAL LAND

West Avenue Q

The information presented in this marketing brochure is from sources believed to be reliable. No representations or warranties are made as to the accuracy of the information presented.