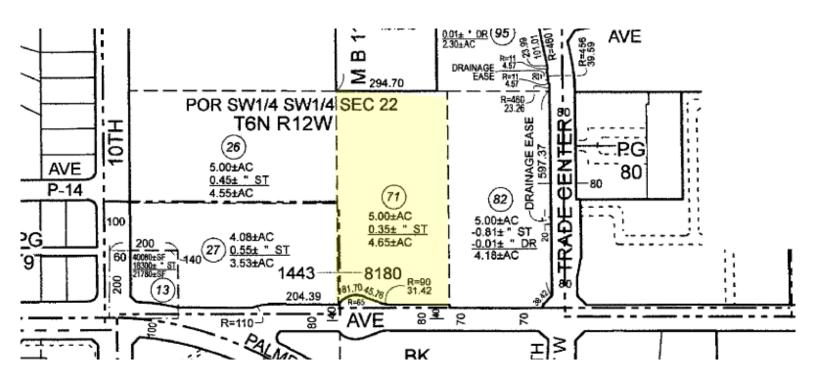

#### **PROPERTY HIGHLIGHTS**

- APN 3003-002-071
- Parcel Size ± 4.7 AC (204,645 sq ft)
- Zoning: Medical Flex (MEDFX)
- Located between 10<sup>th</sup> Street West and the 14 Freeway
- Major medical & professional area by Palmdale Regional Hospital
- Curb, gutter & sidewalk improvements complete