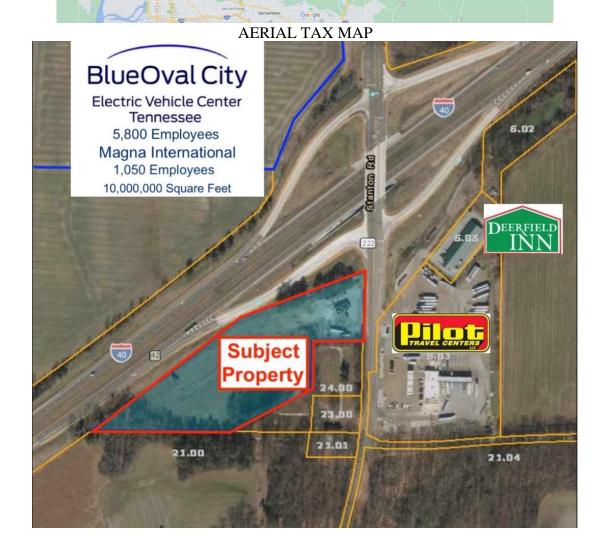

## FUEL CENTER- RESTAURANT- HOTEL DEVELOPMENT SITE SW Corner of I-40 & Hwy 222 across from Pilot Oil JUST SOUTH OF BLUE OVAL CITY

| LOCATION                                | The Southwest corner of the I-40 & Highway 222, just south of Blue Oval City, the new Ford Electric Truck Plant & SK Battery Manufacturing Plant, with frontage on I-40 & excellent visibility on both roads. This is "Main & Main" in Blue Oval City area. Construction is at 50%+ & peak workforce is estimated at 10 to 11,000 people. |        |
|-----------------------------------------|-------------------------------------------------------------------------------------------------------------------------------------------------------------------------------------------------------------------------------------------------------------------------------------------------------------------------------------------|--------|
| LOT SIZE                                | Approx 7.7 ac, with approximately 1,354 feet of frontage on I-40, (including 565 feet on the ramp). The Hwy 222 frontage is approximately 261 feet. There is an existing 2,248 sf service station building, pump island and canopy on the site now.                                                                                       |        |
| ZONING                                  | B-3, Community Business                                                                                                                                                                                                                                                                                                                   |        |
| FOR GROUND<br>LEASE OR<br>BUILD TO SUIT | The owner is interested in developing the property and subdividing it into multiple lots available for ground lease or build to suit. The pricing depends on the location on the property. Call for specific lot pricing.                                                                                                                 |        |
| TRAFFIC COUNTS                          |                                                                                                                                                                                                                                                                                                                                           |        |
|                                         | I-40 West of Hwy 222                                                                                                                                                                                                                                                                                                                      | 34,539 |
|                                         | I-40 East of Hwy 222                                                                                                                                                                                                                                                                                                                      | 34,792 |