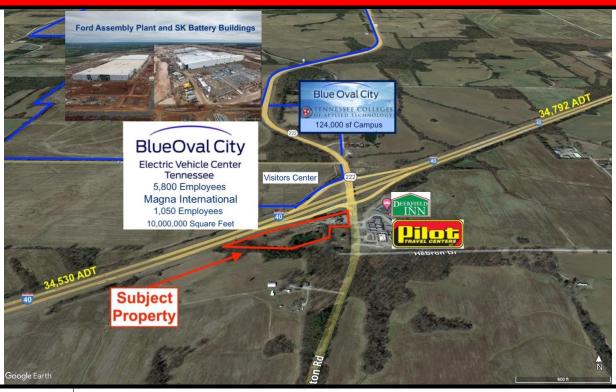

## FUEL CENTER- RESTAURANT- HOTEL DEVELOPMENT SITE SW Corner of I-40 & Hwy 222 across from Pilot Oil JUST SOUTH OF BLUE OVAL CITY

| LOCATION                                | The Southwest corner of the I-40 & Highway 222, just south of Blue Oval City, the new Ford Electric Truck Plant & SK Battery Manufacturing Plant, with frontage on I-40 & excellent visibility on both roads. This is "Main & Main" in Blue Oval City area. Construction is at 50%+ & peak workforce is estimated at 10 to 11,000 people. |        |
|-----------------------------------------|-------------------------------------------------------------------------------------------------------------------------------------------------------------------------------------------------------------------------------------------------------------------------------------------------------------------------------------------|--------|
| LOT SIZE                                | Approx 7.7 ac, with approximately 1,354 feet of frontage on I-40, (including 565 feet on the ramp). The Hwy 222 frontage is approximately 261 feet. There is an existing 2,248 sf service station building, pump island and canopy on the site now.                                                                                       |        |
| ZONING                                  | B-3, Community Business                                                                                                                                                                                                                                                                                                                   |        |
| FOR GROUND<br>LEASE OR<br>BUILD TO SUIT | The owner is interested in developing the property and subdividing it into multiple lots available for ground lease or build to suit. The pricing depends on the location on the property. Call for specific lot pricing.                                                                                                                 |        |
| TRAFFIC COUNTS                          |                                                                                                                                                                                                                                                                                                                                           |        |
|                                         | I-40 West of Hwy 222                                                                                                                                                                                                                                                                                                                      | 34,539 |
|                                         | I-40 East of Hwy 222                                                                                                                                                                                                                                                                                                                      | 34,792 |