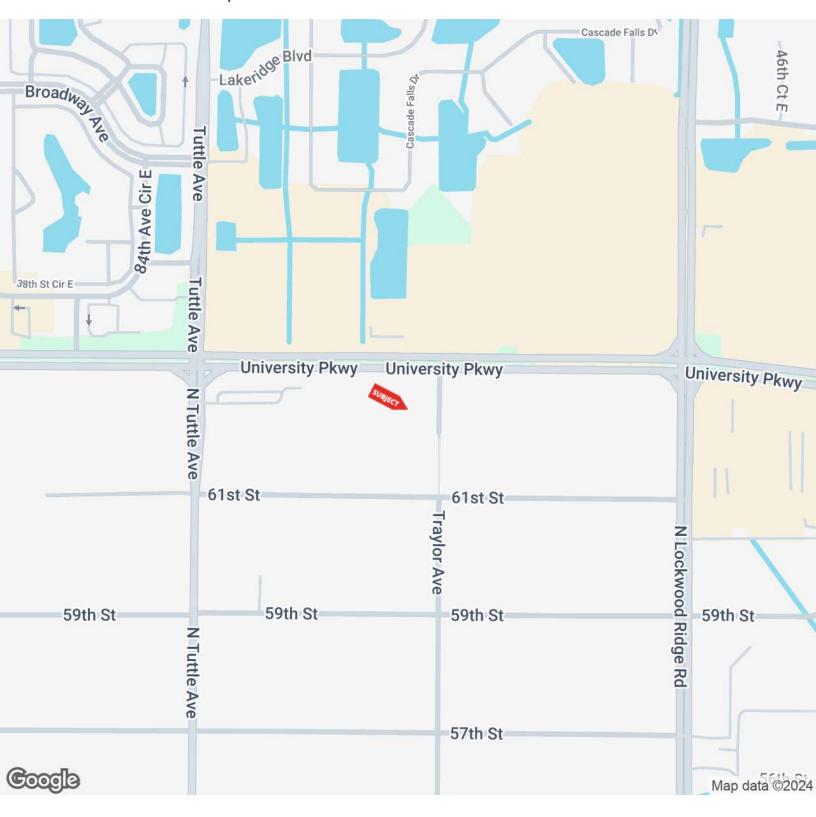

# 2970 UNIVERSITY PKWY, UNIT 101

SARASOTA, FLORIDA 34243

| DEMOGRAPHICS      | 0.3 MILES | 0.5 MILES | 1 MILE    |
|-------------------|-----------|-----------|-----------|
| Total Households  | 87        | 629       | 3,534     |
| Total Population  | 175       | 1,262     | 7,294     |
| Average HH Income | \$88,738  | \$96,727  | \$100,768 |

Situated between Manatee and Sarasota counties, and just minutes from University Town Center and Sarasota-Bradenton International Airport, this location provides easy access to shopping, dining, and travel options.