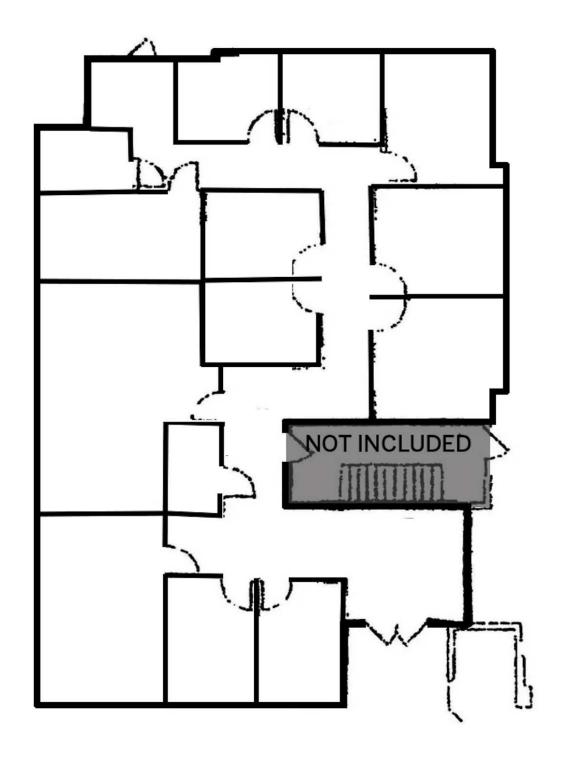

### OFFERING SUMMARY

| Lease Rate:      | \$22.00 SF/yr (NNN) |
|------------------|---------------------|
| Building Size:   | 23,140 SF           |
| Available SF:    | 4,350 SF            |
| Lot Size:        | 82,884 SF           |
| Number of Units: | 8                   |
| Year Built:      | 2008                |
| Renovated:       | 2013                |
| Zoning:          | OPI                 |

#### **PROPERTY OVERVIEW**

American Property Group of Sarasota, Inc. presents 2970 University Pkwy

Property Type: Class A Office Space

Available Size: 4,350 SF

Discover exceptional Class A office space in the highly sought-after University Parkway area. This property offers a perfect blend of modern amenities and an ideal location, making it an excellent choice for businesses seeking a prestigious and convenient setting. With high-end finishes, abundant natural light, and a secure, quiet environment, this office space is designed to meet the needs of professional tenants.