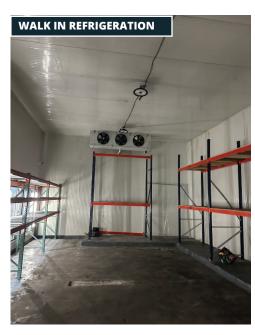

### PROPERTY FEATURES:

- APPROX. 17,000 SF WAREHOUSE
- NEW REFRIGERATION/FREEZER & FOOD PREP AREAS
- TWO STREET ACCESS
- **NEW OFFICES**
- 15 'CEILING HEIGHTS (FRONT OF BUILDING)
- 51' CEILING HEIGHTS (REAR OF BUILDING)
- 2 LOADING DOCKS / 1 DRIVE IN DOOR
- APPROX. 2,000 SF PARKING + DRIVEWAY
- **ZONED M1-2 BUILDABLE POTENTIAL**
- CAN ACCOMODATE 53' TRAILERS
- **CONTACT FOR ASSEMBLAGE OPPORTUNITY!**

#### INTERIOR PHOTOS

**BRAND-NEW** SYSTEMS