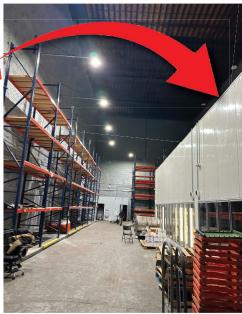

DOCKS / 1 DRIVE IN DOOR
- APPROX. 2,000 SF PARKING + DRIVEWAY
- **ZONED M1-2 BUILDABLE POTENTIAL**
- CAN ACCOMODATE 53' TRAILERS
- **CONTACT FOR ASSEMBLAGE OPPORTUNITY!**

#### **ACCESS:**

- DIRECT ACCES TO: 678 495 278
- MULTIPLE TRANSIT OPTIONS



## MINUTES TO MANHATTAN AND JEK MINERATIONAL

### FOR MORE INFORMATION CONTACT:

**KYLE MALTZ** (718) 786-5050 x218 kmaltz@greiner-maltz.com

**MATTHEW LEDVINA** (718) 786-5050 x2<u>42</u> mledvina@greiner-maltz.com

### **MINUTES TO JFK AND NYC!** ACCESS ALL OF NEW YORK CITY!



### GREINER-MALTZ

REAL ESTATE

Creating Opportunities Together WWW.GREINER-MALTZ.COM

### 17,000 SF QUEENS WAREHOUSE WITH 2 LOADING DOCKS STACK TO THE SKY WITH 51' CEILING HEIGHTS!

92-13 183RD STREET | QUEENS, NY 11423

#### INTERIOR PHOTOS

**BRAND-NEW** SYSTEMS









### FOR MORE INFORMATION CONTACT:

**KYLE MALTZ** (718) 786-5050 x218 kmaltz@greiner-maltz.com

**MATTHEW LEDVINA** (718) 786-5050 x242 mledvina@greiner-maltz.com

# GREINER-MALTZ REAL ESTATE

Creating Opportunities Together WWW.GREINER-MALTZ.COM