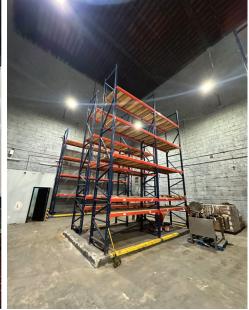

OCKS / 1 DRIVE IN DOOR
- APPROX. 2,000 SF PARKING + DRIVEWAY
- **ZONED M1-2 BUILDABLE POTENTIAL**
- CAN ACCOMODATE 53' TRAILERS
- **CONTACT FOR ASSEMBLAGE OPPORTUNITY!**

#### **ACCESS:**

- DIRECT ACCES TO: 678 495 278
- MULTIPLE TRANSIT OPTIONS



## MINUTES TO MANHATTAN AND JEK MINERATIONAL

### FOR MORE INFORMATION CONTACT:

**KYLE MALTZ** (718) 786-5050 x218 kmaltz@greiner-maltz.com

**MATTHEW LEDVINA** (718) 786-5050 x2<u>42</u> mledvina@greiner-maltz.com

### **MINUTES TO JFK AND NYC!** ACCESS ALL OF NEW YORK CITY!



### GREINER-MALTZ

REAL ESTATE

Creating Opportunities Together WWW.GREINER-MALTZ.COM

### 17,000 SF QUEENS WAREHOUSE WITH 2 LOADING DOCKS STACK TO THE SKY WITH 51' CEILING HEIGHTS!

92-13 183RD STREET | QUEENS, NY 11423

#### INTERIOR PHOTOS

**BRAND-NEW** SYSTEMS









### FOR MORE INFORMATION CONTACT:

**KYLE MALTZ** (718) 786-5050 x218 kmaltz@greiner-maltz.com

**MATTHEW LEDVINA** (718) 786-5050 x242 mledvina@greiner-maltz.com

# GREINER-MALTZ REAL ESTATE

Creating Opportunities Together WWW.GREINER-MALTZ.COM