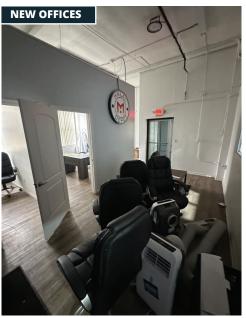

### PROPERTY FEATURES:

- APPROX. 17,000 SF WAREHOUSE
- NEW REFRIGERATION/FREEZER & FOOD PREP AREAS
- TWO STREET ACCESS
- **NEW OFFICES**
- 15 'CEILING HEIGHTS (FRONT OF BUILDING)
- 51' CEILING HEIGHTS (REAR OF BUILDING)
- 2 LOADING DOCKS / 1 DRIVE IN DOOR
- APPROX. 2,000 SF PARKING + DRIVEWAY
- **ZONED M1-2 BUILDABLE POTENTIAL**
- CAN ACCOMODATE 53' TRAILERS
- **CONTACT FOR ASSEMBLAGE OPPORTUNITY!**

#### INTERIOR PHOTOS

**BRAND-NEW** SYSTEMS