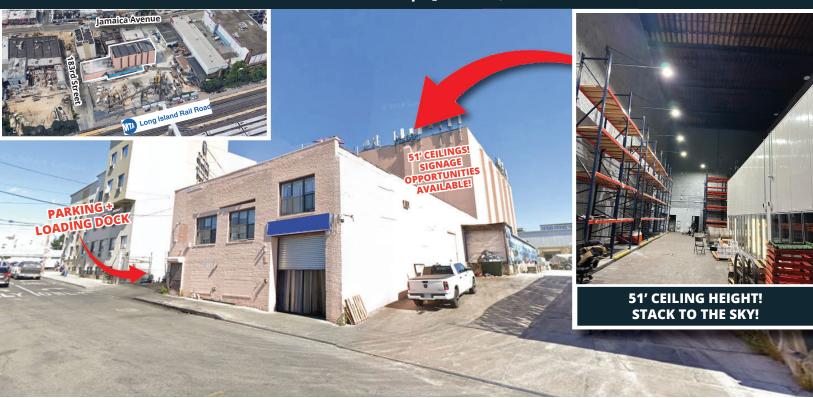

### 17,000 SF QUEENS WAREHOUSE WITH 2 LOADING DOCKS STACK TO THE SKY WITH 51' CEILING HEIGHTS!

92-13 183RD STREET | QUEENS, NY 11423

### PROPERTY FEATURES:

- APPROX. 17,000 SF WAREHOUSE
- NEW REFRIGERATION/FREEZER & FOOD PREP AREAS
- TWO STREET ACCESS
- **NEW OFFICES**
- 15 'CEILING HEIGHTS (FRONT OF BUILDING)
- 51' CEILING HEIGHTS (REAR OF BUILDING)
- 2 LOADING DOCKS / 1 DRIVE IN DOOR
- APPROX. 2,000 SF PARKING + DRIVEWAY
- **ZONED M1-2 BUILDABLE POTENTIAL**
- CAN ACCOMODATE 53' TRAILERS
- **CONTACT FOR ASSEMBLAGE OPPORTUNITY!**