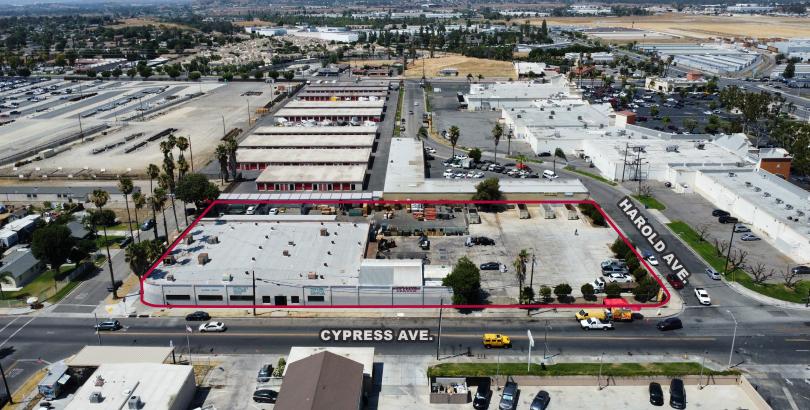

# 1NDUSTRIAL BUILDING WITH LARGE YARD AREA 7633 CYPRESS AVE. | RIVERSIDE | CA

HAROLD AVE

NOAH SAMARIN EXECUTIVE VICE PRESIDENT P: 714-812-1289 nsamarin@daumcommercial.com CA DRE#: 01755814

D/AQ Corp. #01129558. Maps Courtesy @Google & @Microsoft. Although all information is furnished regarding for sale, rental or financing from sources deemed reliable, such information has not been verified and no express representation is made nor is any to be implied as to the accuracy thereof, and it is submitted subject to errors, omissions, changes of price, rental or other conditions, prior sale, lease or financing, or withdrawal without notice.

## SITE PLAN AND PHOTOS

\*ALL MEASUREMENTS ARE APPROXIMATE AND ARE NOT TO SCALE. MEASUREMENTS ARE INTERIOR MEASUREMENTS, FLOOR PLAN DOES NOT SHOW ALL IMPROVEMENTS.