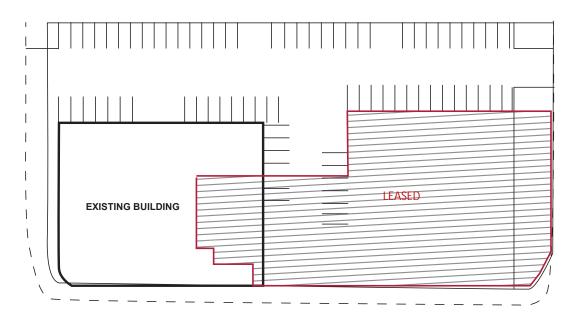

# **PROPERTY HIGHLIGHTS:**

- ±20,606 SF Industrial Building on ±1.60 Acre Parcel
- Four (4) Ground Level Doors
- 16' Clear Height
- Power: 1,000 a | 240 v | 3 PH | 4w
- Sale Price: \$4,700,000.00
- Tenant occupying 5,000 SF of the building \$6,500/mo until June 2026. See below.

## SITE PLAN AND PHOTOS

\*ALL MEASUREMENTS ARE APPROXIMATE AND ARE NOT TO SCALE. MEASUREMENTS ARE INTERIOR MEASUREMENTS, FLOOR PLAN DOES NOT SHOW ALL IMPROVEMENTS.