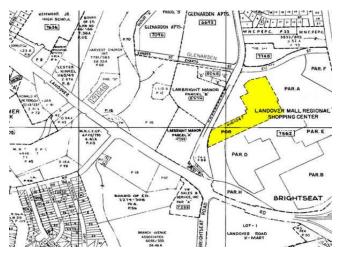

## **2201 Brightseat Rd**2201 Brightseat Rd, Hyattsville, MD 20785

Wanda Russell KW Commercial 1441 McCormick Dr, Suite 1020,Upper Marlboro, MD 20774 letsdobusiness@kw.com (240) 737-5000

| Price:               | \$3,500,000 |
|----------------------|-------------|
| Property Type:       | Retail      |
| Property Subtype:    | Auto Repair |
| Building Class:      | В           |
| Sale Type:           | Investment  |
| Cap Rate:            | 4.00%       |
| Lot Size:            | 0.65 AC     |
| Gross Leasable Area: | 4,844 SF    |
| No. Stories:         | 1           |
| Year Built:          | 1972        |
| Tenancy:             | Single      |
| Zoning Description:  | CSC         |
| APN / Parcel ID:     | 13-1494665  |
|                      |             |

## 2201 Brightseat Rd

\$3,500,000

Ideal development for Retail plaza (see plans), School, Hotel, or Medical Plaza.

28,139 square foot lot

Zoned CSC

Adjacent to former Landover mall

Across from Redskin Stadium

A few hundred yards away from Exit 17B- Capitol Beltway

1/2 mile away from new Dimension Largo Hospital -2015

5.2 miles from Commuter and Amtrak rail...

2201 Brightseat Rd, Hyattsville, MD 20785