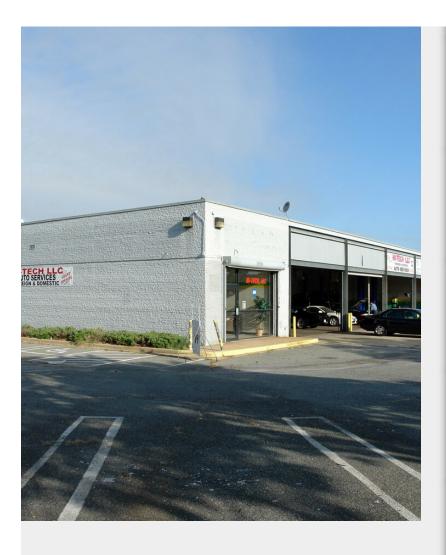

## **2201 Brightseat Rd**2201 Brightseat Rd, Hyattsville, MD 20785





Wanda Russell KW Commercial 1441 McCormick Dr, Suite 1020,Upper Marlboro, MD 20774 letsdobusiness@kw.com (240) 737-5000



| Price:               | \$3,500,000 |
|----------------------|-------------|
| Property Type:       | Retail      |
| Property Subtype:    | Auto Repair |
| Building Class:      | В           |
| Sale Type:           | Investment  |
| Cap Rate:            | 4.00%       |
| Lot Size:            | 0.65 AC     |
| Gross Leasable Area: | 4,844 SF    |
| No. Stories:         | 1           |
| Year Built:          | 1972        |
| Tenancy:             | Single      |
| Zoning Description:  | CSC         |
| APN / Parcel ID:     | 13-1494665  |
|                      |             |

## 2201 Brightseat Rd

\$3,500,000

Ideal development for Retail plaza (see plans), School, Hotel, or Medical Plaza.

28,139 square foot lot

Zoned CSC

Adjacent to former Landover mall

Across from Redskin Stadi