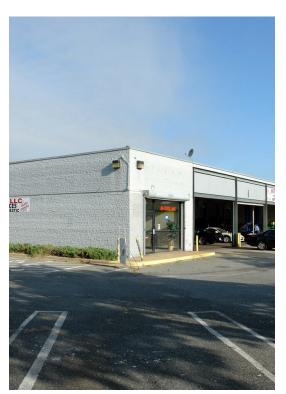

## **2201 Brightseat Rd**2201 Brightseat Rd, Hyattsville, MD 20785





Wanda Russell KW Commercial 1441 McCormick Dr, Suite 1020,Upper Marlboro, MD 20774 letsdobusiness@kw.com (240) 737-5000



| Price:               | \$3,500,000 |
|----------------------|-------------|
| Property Type:       | Retail      |
| Property Subtype:    | Auto Repair |
| Building Class:      | В           |
| Sale Type:           | Investment  |
| Cap Rate:            | 4.00%       |
| Lot Size:            | 0.65 AC     |
| Gross Leasable Area: | 4,844 SF    |
| No. Stories:         | 1           |
| Year Built:          | 1972        |
| Tenancy:             | Single      |
| Zoning Description:  | CSC         |
| APN / Parcel ID:     | 13-1494665  |
|                      |             |

## 2201 Brightsea