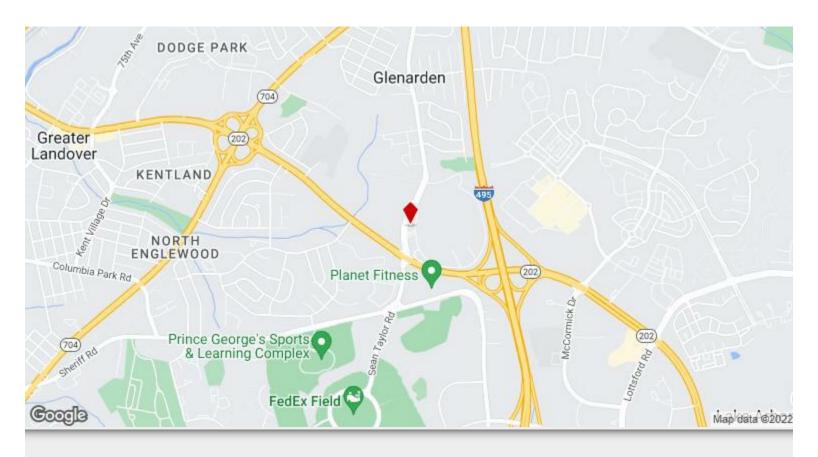

## **2201 Brightseat Rd**2201 Brightseat Rd, Hyattsville, MD 20785

Wanda Russell KW Commercial 1441 McCormick Dr, Suite 1020,Upper Marlboro, MD 20774 letsdobusiness@kw.com (240) 737-5000

| Price:               | \$3,500,000 |
|----------------------|-------------|
| Property Type:       | Retail      |
| Property Subtype:    | Auto Repair |
| Building Class:      | В           |
| Sale Type:           | Investment  |
| Cap Rate:            | 4.00%       |
| Lot Size:            | 0.65 AC     |
| Gross Leasable Area: | 4,844 SF    |
| No. Stories:         | 1           |
| Year Built:          | 1972        |
| Tenancy:             | Single      |
| Zoning Description:  | CSC         |
| APN / Parcel ID:     | 13-1494665  |
|                      |             |

A few hundred yards away from Exit 17B- Capitol Beltway

1/2 mile away from new Dimension Largo Hospital -2015

5.2 miles from Commuter and Amtrak rail...

2201 Brightseat Rd, Hyattsville, MD 20785