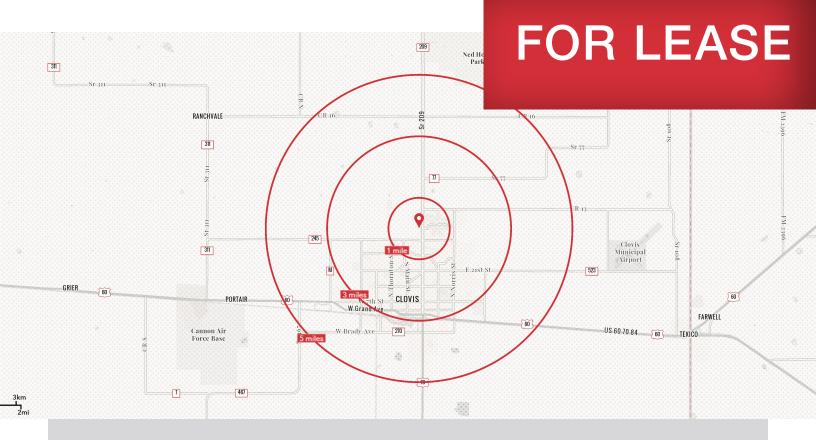

### Demographic Summary:

|               | 1 MILE   | 3 MILES  | 5 MILES  |
|---------------|----------|----------|----------|
| POPULATION    | 5,779    | 30,672   | 43,202   |
| AVG HH INCOME | \$59,643 | \$54,564 | \$49,080 |
| HOUSEHOLDS    | 2,315    | 11,981   | 16,443   |
| MEDIAN AGE    | 35.5     | 34.7     | 32.8     |