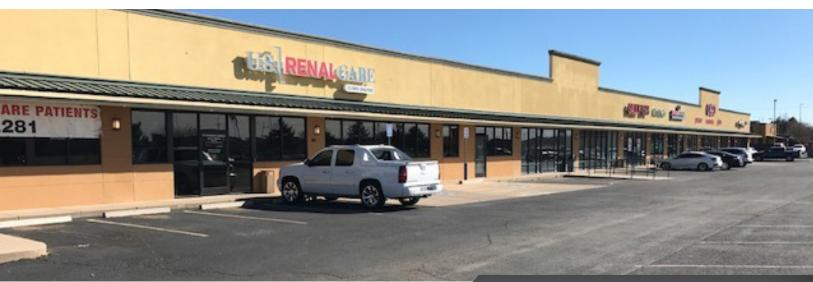

## Gateway Plaza Shopping Center

4024 N Prince St | Clovis, NM 88101

### **Property Features**

- Clovis, New Mexico is a developing market that continues to grow as new businesses continue to expand into the area.
- This Wal-Mart pad center has 1,050 SF available for lease and has excellent visibility and energy. Co-tenants include Verizon, LockerRoom Haircuts, Cato Fasion & more.

### **Location Advantages**

- This retail center is located next to major retailers and restaurants, including Wal-Mart, PetSmart, McDonald's, Chili's and more.
- This office is located in a densely populated area, serving over 30,000 people in a 3 mile radius
- This property is located directly on Prince Street, a major road in Clovis