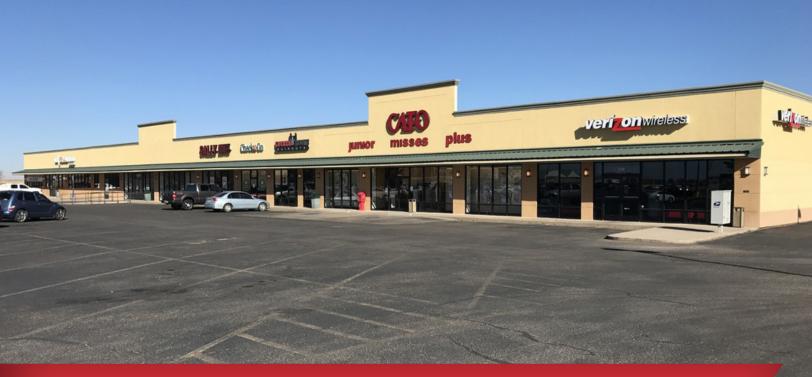

## Gateway Plaza Shopping Center

4024 N Prince St | Clovis, NM 88101

### **Property Features**

- Clovis, New Mexico is a developing market that continues to grow as new businesses continue to expand into the area.
- This Wal-Mart pad center has 1,050 SF available for lease and has excellent visibility and energy. Co-tenants include Verizon, LockerRoom Haircuts, Cato Fasion & more.

### **Location Advantages**

- This retail center is located next to major retailers and restaurants, including Wal-Mart, PetSmart, McDonald's, Chili's and more.
- This office is located in a densely populated area, serving over 30,000 people in a 3 mile radius
- This property is located directly on Prince Street, a major road in Clovis