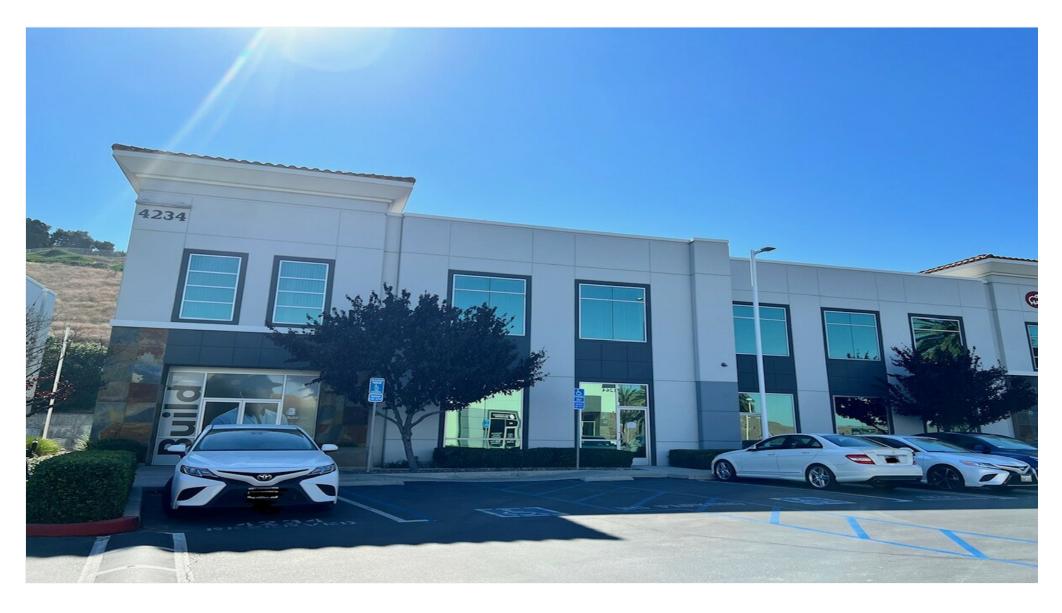

#### Bldg 7

4234 Green River Rd, Corona, CA 92880

#### **Property Details**

This Two Story Property is conveniently located near 91 FWY close to Orange County, Riverside County and Los Angeles County. Each floor has open flooring with around 7 individual private offices along the windows; Separate indoor restrooms for Her and Him; Perfect location for accounting, medical office, law firm, lab, real estate, loan office etc. The total SF of both floorings are around 6780. Rent includes HOA, owner's insurance, and property tax.

### Property Photos

Side View Side View of Building