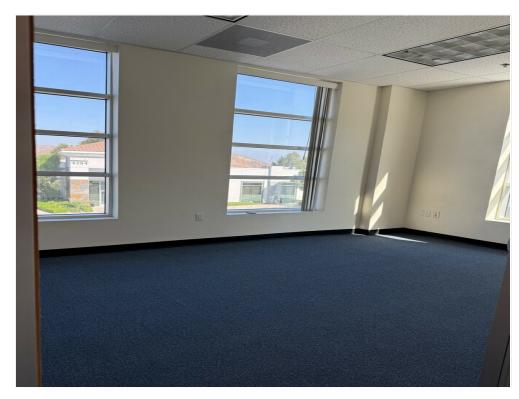

g Class: B

Rentable Building

6,870 SF

Area

Year Built: 2006

Walk Score ®: 30 (Car-Dependent)

Rental Rate Mo: \$2.00 /SF/MO

## Bldg 7

4234 Green River Rd, Corona, CA 92880

#### Listing space

2nd Floor Space Available: 3,435 SF

Rental Rate: \$24.00 /SF/YR Contiguous Area: 3,435 SF

Date Available: Now

Service Type: Modified Gross
Built Out As: Standard Office

Space Type: Relet

Space Use: Office/Medical Lease Term: 1 - 10 Years

#### Location



### Property Photos





Entrance Hall Front View

### Property Photos





2nd Floor Hall View Center Place View 10-24

### Property Photos





View of the Center 10-24 Conference Room

### Property Photos





Fitness Room 10-24 Fitness Room 10-24

### Property Photos





One of the Two Bathrooms Room One 10-24

### Property Photos





Room 2 10-24 Room 3 10-24

### Property Photos





Room 4 10-24 Room 6 10-24

### Property Photos





Side View Side View of Building

# Bldg 7

4234 Green River Rd, Corona, CA 92880



Libby Gong homefromlibby@gmail.com (626) 382-1688

Pinnacle Real Estate Group 2633 S Baldwin Ave Arcadia, CA 91007