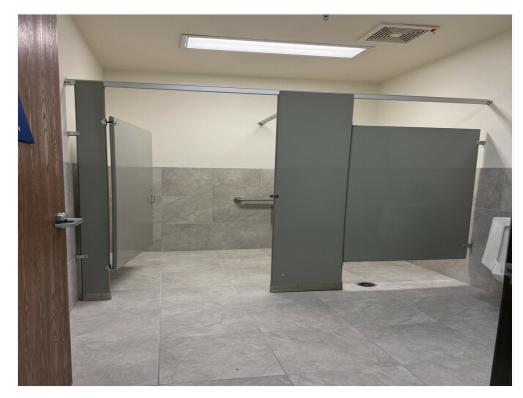

00 /SF/YR

Property Type: Office
Property Subtype: Office

Building Class: B

Rentable Building

6,870 SF

Area

Year Built: 2006

Walk Score ®: 30 (Car-Dependent)

Rental Rate Mo: \$2.00 /SF/MO

## Bldg 7

4234 Green River Rd, Corona, CA 92880

#### Listing space

2nd Floor Space Available: 3,435 SF

Rental Rate: \$24.00 /SF/YR Contiguous Area: 3,435 SF

Date Available: Now

Service Type: Modified Gross
Built Out As: Standard Office

Space Type: Relet

Space Use: Office/Medical Lease Term: 1 - 10 Years

#### Location



### Property Photos





Entrance Hall Front View

### Property Photos





2nd Floor Hall View Center Place View 10-24

### Property Photos





View of the Center 10-24 Conference Room

### Property Photos





Fitness Room 10-24 Fitness Room 10-24

### Property Photos





One of the Two Bathrooms Room One 10-24

### Property Photos





Room 2 10-24 Room 3 10-24

### Property Photos





Room 4 10-24 Room 6 10-24

### Property Photos





Side View Side View of Building

# Bldg 7

4234 Green River Rd, Corona, CA 92880



Libby Gong homefromlibby@gmail.com (626) 382-1688

Pinnacle Real Estate Group 2633 S Baldwin Ave Arcadia, CA 91007