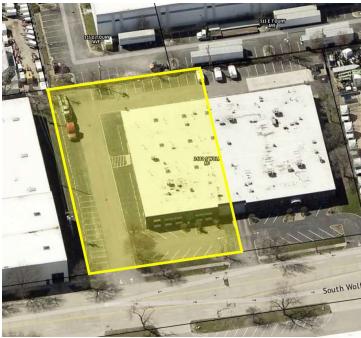

#### 2490 SOUTH WOLF ROAD, DES PLAINES, IL 60018

#### **LOCATION DESCRIPTION**

Established industrial park location in convenient O'Hare market area. Easy access to major transportation routes via nearby Rt. 72, Rt. 83, I-90, I-190.