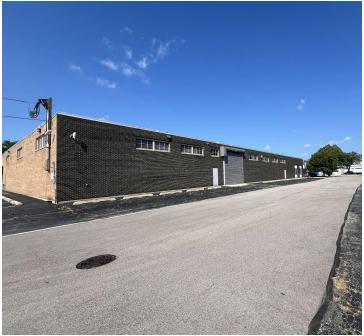

#### **PROPERTY OVERVIEW**

- 16,000 SF Divisible to 7,000 SF
- 1,400 ± SF Office Space
- 14' Clear Ceilings
- 1 Interior Dock
- 1 Drive-in Door
- 1 Walk-in Freezer / Cooler
- 2 Walk-in Coolers
- 800 Amp, 480 Volt Power
- Sprinklered
- Heavy Parking
- Lease Rate: Subject to Offer