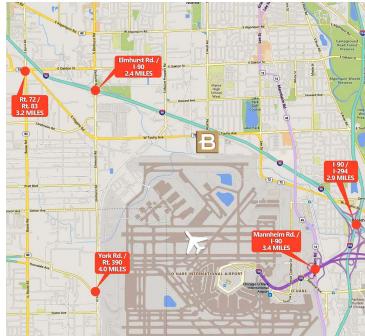

#### **LOCATION DESCRIPTION**

Established industrial park location in convenient O'Hare market area. Easy access to major transportation routes via nearby Rt. 72, Rt. 83, I-90, I-190.