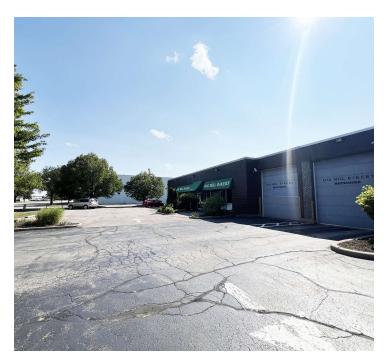

#### **PROPERTY OVERVIEW**

- 16,000 SF Divisible to 7,000 SF
- 1,400 ± SF Office Space
- 14' Clear Ceilings
- 1 Interior Dock
- 1 Drive-in Door
- 1 Walk-in Freezer / Cooler
- 2 Walk-in Coolers
- 800 Amp, 480 Volt Power
- Sprinklered
- Heavy Parking
- Lease Rate: Subject to Offer