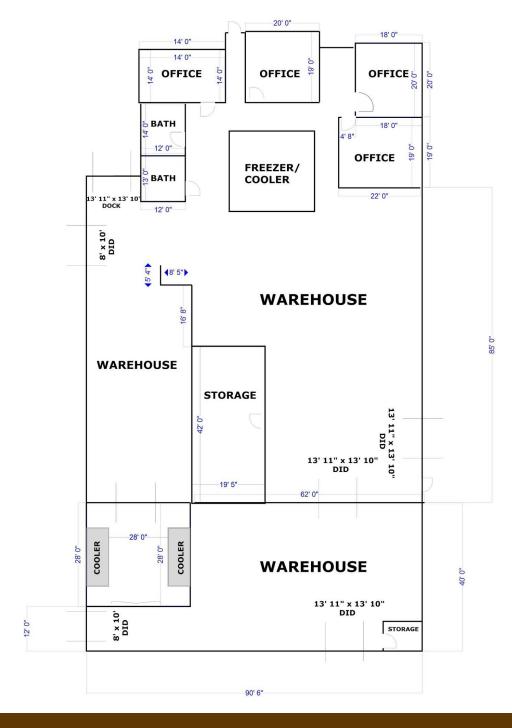

#### **PROPERTY OVERVIEW**

- 16,000 SF Divisible to 7,000 SF
- 1,400 ± SF Office Space
- 14' Clear Ceilings
- 1 Interior Dock
- 1 Drive-in Door
- 1 Walk-in Freezer / Cooler
- 2 Walk-in Coolers
- 800 Amp, 480 Volt Power
- Sprinklered
- Heavy Parking
- Lease Rate: Subject to Offer