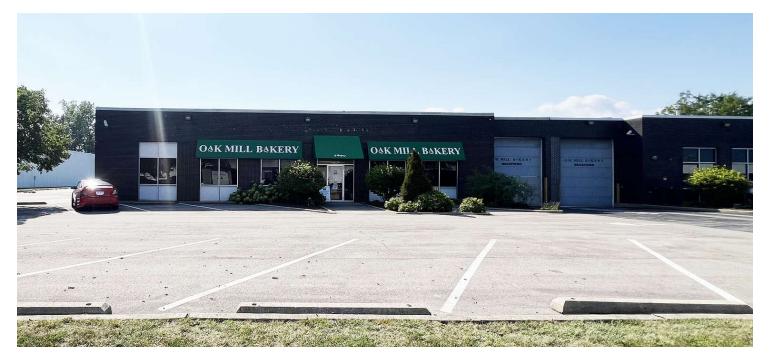

#### 2490 SOUTH WOLF ROAD, DES PLAINES, IL 60018

#### **PROPERTY OVERVIEW**

- 16,000 SF Divisible to 7,000 SF
- 1,400 ± SF Office Space
- 14' Clear Ceilings
- 1 Interior Dock
- 1 Drive-in Door
- 1 Walk-in Freezer / Cooler
- 2 Walk-in Coolers
- 800 Amp, 480 Volt Power
- Sprinklered
- Heavy Parking
- Lease Rate: Subject to Offer