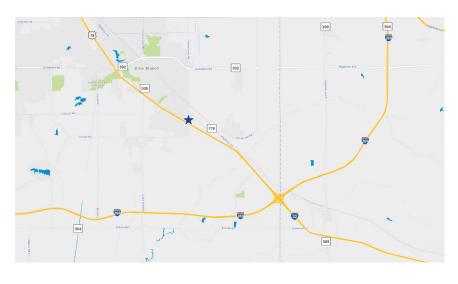

## Bethel Rd. & Hwy. 178 Olive Branch, MS 38654

For Sale

Copyright © 2023 Colliers International. Information herein has been obtained from sources deemed reliable, however its accuracy cannot be guaranteed. The user is required to conduct their own due diligence and verification.

## **Property Features**

| Parcel # ' | 1 - | 1.61± | AC |
|------------|-----|-------|----|
|------------|-----|-------|----|

Parcel # 2 - 5.69± AC

Parcel # 3 - 3.04± AC

Traffic count on nearby Hwy. 78 - over 31,000 VPD

Traffic count on cross street Hwy. 178 - over 6,800 VPD

Great visibility & accessibility from Hwy. 78

Less than 1 mile from Methodist Olive Branch Hospital