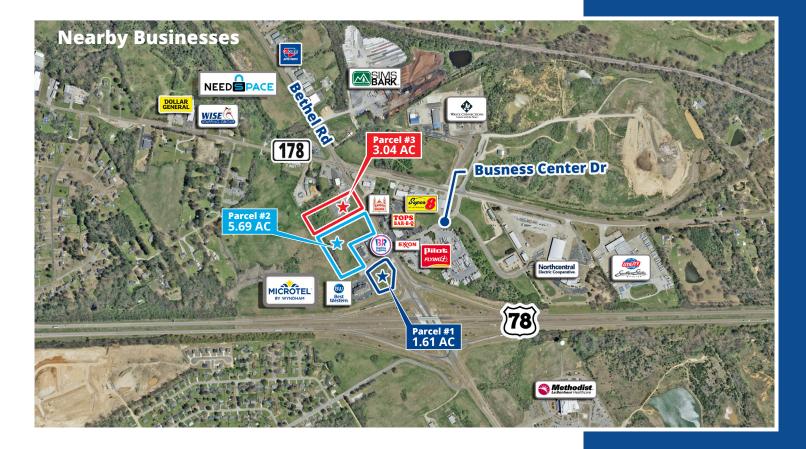

# 3 Parcels C-2 Highway Commercial District

Parcel #2 5.69 AC

VIEW ONLINE

Colliers

Parcel #1 1.61 AC

Business Center Dr

VIEW ONLINE **•** 

Parcel #3

3.04 AC

## **Property Features**

| Parcel # ' | 1 - | 1.61± | AC |
|------------|-----|-------|----|
|------------|-----|-------|----|

Parcel # 2 - 5.69± AC

Parcel # 3 - 3.04± AC

Traffic count on nearby Hwy. 78 - over 31,000 VPD

Traffic count on cross street Hwy. 178 - over 6,800 VPD

Great visibility & accessibility from Hwy. 78

Less than 1 mile from Methodist Olive Branch Hospital