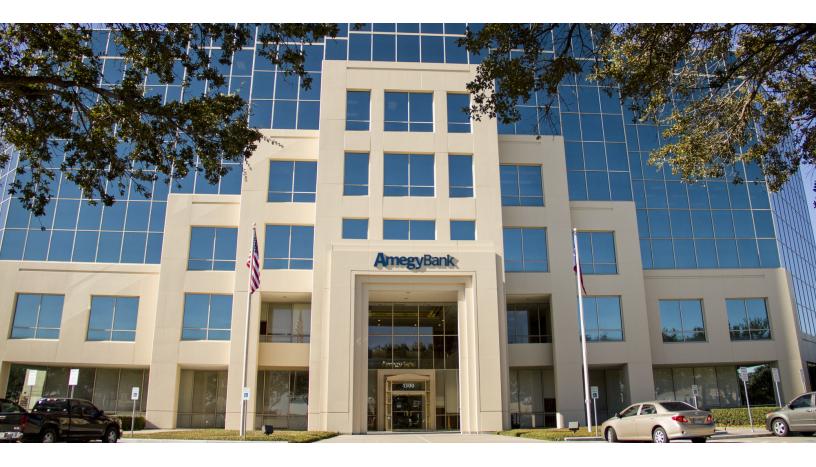

## Office space for lease

1300 Rollingbrook Dr Baytown, TX 77521

## **Property Description**

1300 Rollingbrook Dr is a six-story, 81,147 sf office building in Baytown, TX.

| Spaces<br>200 | Lease Rate<br>\$12.00 SF/yr | Lease Type<br>NNN | <b>Space Size</b><br>4,068 SF |
|---------------|-----------------------------|-------------------|-------------------------------|
| 300           | \$12.00 SF/yr               | NNN               | 5,227 SF                      |
| 306           | \$12.00 SF/yr               | NNN               | 2,458 SF                      |
| 400           | \$12.00 SF/yr               | NNN               | 4,119 SF                      |
| 416           | \$12.00 SF/yr               | NNN               | 2,774 SF                      |
| 507           | \$12.00 SF/yr               | NNN               | 1,081 SF                      |
| 606           | \$12.00 SF/yr               | NNN               | 1,409 SF                      |
| 609           | \$12.00 SF/yr               | NNN               | 821 SF                        |